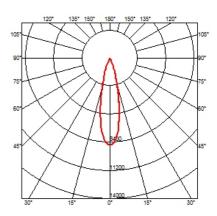

# FLOS

# LIGHT SUPPLY ADJUSTABLE TRIM

L

Adjustable

Symmetric

Included

Remote

Electronic

Without

Class II

24° Medium

Number of heads Mounting Lamps description Luminaire luminous flux Voltage (V) Environment

Ceiling recessed Phosphor LED 28W 3000 Im 4000K CRI 80 Extreme Cut-off. See reference number 220/240 Indoor

### OPTICAL

Aiming Light distribution symmetry Beam angle

### ELECTRICAL

Transformer availability Transformer mounting Transformer type Emergency Insulation class

### PHYSICAL

Cutout diameter (mm) Recessed depth (mm) Construction material Weight (kg) 156 239 Aluminium 1,01





Light Supply Adjustable Trim designed by FLOS Architectural

Recessed luminaire with integrated Phosphor LED light source. Remote 220/240V driver included.









# F (

## Light Supply Adjustable Trim . Accessories

### Optical



08.8049.14







Honeycomb. Big Cells



**Screening crosspiece** 



Light Supply Adjustable Trim designed by FLOS Architectural

Recessed luminaire with integrated Phosphor LED light source. Remote 220/240V driver included.

| 03.6604.40 - 1743lm | White |
|---------------------|-------|
| 03.6604.14 - 1743lm | Black |



08.8117.68

**Flood lens** 



08.8118.68

**Elliptical lens** 



08.8413.00

Light Supply Adjustable spare reflector. Spot





08.8414.00

Light Supply Adjustable spare reflector. Medium



08.8415.00

Light Supply Adjustable spare reflector. Flood





# FLOS

Light Supply Adjustable Trim . Lamps



Phosphor LED Lamp category: LED Lamp type: Phosphor LED



Light Supply Adjustable Trim designed