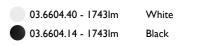

| 03.6604.40 - 1743lm | White |
|---------------------|-------|
| 03.6604.14 - 1743lm | Black |

08.8117.68

**Flood lens** 

08.8118.68

**Elliptical lens** 

08.8413.00

Light Supply Adjustable spare reflector. Spot