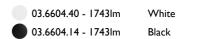

| 03.6604.40 - 1743lm | White |
|---------------------|-------|
| 03.6604.14 - 1743lm | Black |

08.8117.68

**Flood lens** 

08.8118.68

**Elliptical lens** 

08.8413.00

Light Supply Adjustable spare reflector. Spot