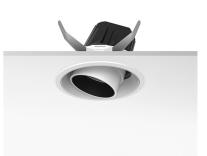

### PHYSICAL

Cutout diameter (mm) Recessed depth (mm) Construction material Weight (kg) 156 239 Aluminium 1,01

Light Supply Adjustable Trim designed by FLOS Architectural

Recessed luminaire with integrated Phosphor LED light source. Remote 220/240V driver included.