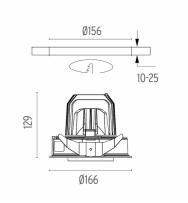

### PHYSICAL

Cutout diameter (mm) Recessed depth (mm) Construction material Weight (kg) 156 239 Aluminium 1,01

Light Supply Adjustable Trim designed by FLOS Architectural

Recessed luminaire with integrated Phosphor LED light source. Remote 220/240V driver included.