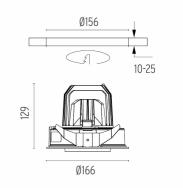

### PHYSICAL

Cutout diameter (mm) Recessed depth (mm) Construction material Weight (kg) 156 239 Aluminium 1,01

Light Supply Adjustable Trim designed by FLOS Architectural

Recessed luminaire with integrated Phosphor LED light source. Remote 220/240V driver included.