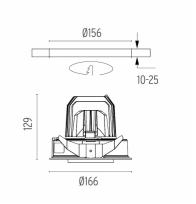

### PHYSICAL

Cutout diameter (mm) Recessed depth (mm) Construction material Weight (kg) 156 239 Aluminium 1,01

Light Supply Adjustable Trim designed by FLOS Architectural

Recessed luminaire with integrated Phosphor LED light source. Remote 220/240V driver included.