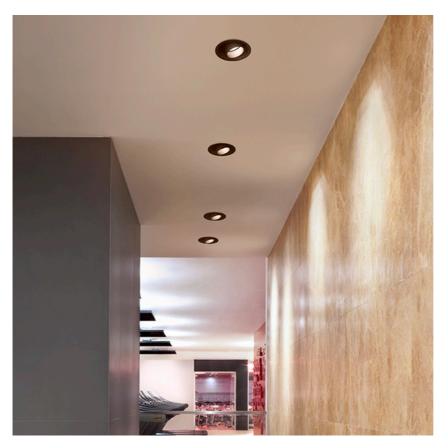

### PHYSICAL

Cutout diameter (mm) Recessed depth (mm) Construction material Weight (kg) 156 239 Aluminium 1,01

Light Supply Adjustable Trim designed by FLOS Architectural

Recessed luminaire with integrated Phosphor LED light source. Remote 220/240V driver included.