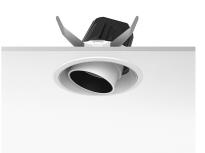

# LIGHT SUPPLY ADJUSTABLE TRIM

L

Adjustable

Symmetric

Included

Remote

Electronic

Without

### PHYSICAL

Cutout diameter (mm) Recessed depth (mm) Construction material Weight (kg) 156 239 Aluminium 1,01

Light Supply Adjustable Trim designed by FLOS Architectural

Recessed luminaire with integrated Phosphor LED light source. Remote 220/240V driver included.