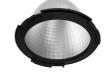

# LIGHT SUPPLY ADJUSTABLE TRIM

L

Adjustable

Symmetric

Included

Remote

Electronic

Without

### PHYSICAL

Cutout diameter (mm) Recessed depth (mm) Construction material Weight (kg) 156 239 Aluminium 1,01

Light Supply Adjustable Trim designed by FLOS Architectural

Recessed luminaire with integrated Phosphor LED light source. Remote 220/240V driver included.