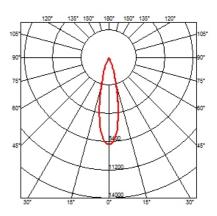

ght Supply Adjustable Trim designed by FLOS Architectural

Recessed luminaire with integrated Phosphor LED light source. Remote 220/240V driver included.

| 03.6604.40 - 1743lm | White |
|---------------------|-------|
| 03.6604.14 - 1743lm | Black |



08.8117.68

**Flood lens** 



08.8118.68

**Elliptical lens** 



08.8413.00

Light Supply Adjustable spare reflector. Spot





08.8414.00

Light Supply Adjustable spare reflector. Medium



08.8415.00

Light Supply Adjustable spare reflector. Flood





# FLOS

Light Supply Adjustable Trim . Lamps



Phosphor LED Lamp category: LED Lamp type: Phosphor LED



Light Supply Adjustable Trim designed by FLOS Architectural

Recessed luminaire with integrated Phosphor LED light source. Remote 220/240V driver included.





## CERTIFICATIONS