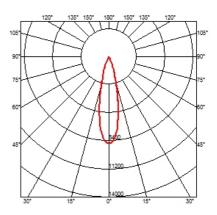

ustable Trim designed by FLOS Architectural

Recessed luminaire with integrated Phosphor LED light source. Remote 220/240V driver included.









# F (

## Light Supply Adjustable Trim . Accessories

### Optical



08.8049.14







Honeycomb. Big Cells



**Screening crosspiece** 



Light Supply Adjustable Trim designed by FLOS Architectural

Recessed luminaire with integrated Phosphor LED light source. Remote 220/240V driver included.

| 03.6604.40 - 1743lm | White |
|---------------------|-------|
| 03.6604.14 - 1743lm | Black |



08.8117.68

**Flood lens** 



08.8118.68

**Elliptical lens** 



08.8413.00

Light Supply Adjustable spare reflector. Spot





08.8414.00

Light Supply Adjustable spare reflector. Medium



08.8415.00

Light Supply Adjustable spare reflector. Flood





# FLOS

Light Supply Adjustable Trim . Lamps



Phosphor LED Lamp category: LED Lamp type: Phosphor LED



Light Supply Adjustable Trim designed by FLOS Architectural

Recessed luminaire with integrated Phosphor LED light source. Remote 220/240V driver included.





## CERTIFICATIONS