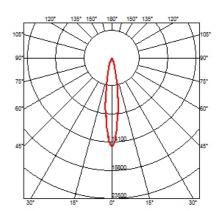

### **OPTICAL**

Aiming Adjustable
Light distribution symmetry Symmetric
Beam angle 16° Spot