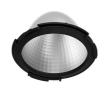

03.6603.40.DA - 1871lm White
03.6603.14.DA - 1871lm Black

03.6603.40.DA - 1871Im White
03.6603.14.DA - 1871Im Black