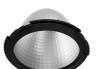

Recessed luminaire with integrated Phosphor LED light source. Remote 220/240V driver included.

08.8117.68

Flood lens

08.8118.68

**Elliptical lens** 

08.8413.00

Light Supply Adjustable spare reflector. Spot