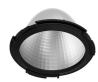

03.6603.40.DA - 1871lm White
03.6603.14.DA - 1871lm Black

03.6603.40.DA - 1871Im White
03.6603.14.DA - 1871Im Black