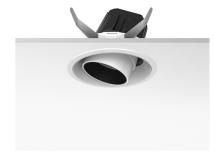

## LIGHT SUPPLY ADJUSTABLE TRIM DIMMABLE

Number of heads

**Mounting** Ceiling recessed

Lamps descriptionPhosphor LED 28W 3000 Im 4000K CRI 80Luminaire luminous fluxExtreme Cut-off. See reference number

Voltage (V) 220/240 Environment Indoor

#### **PHYSICAL**

Cutout diameter (mm) 156

Recessed depth (mm) 239

Construction material Aluminium

Weight (kg) 1,01

**Light Supply Adjustable Trim Dimmable** designed by FLOS Architectural

Recessed luminaire with integrated Phosphor LED light source. Remote 220/240V driver included.