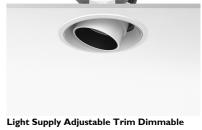

## LIGHT SUPPLY ADJUSTABLE TRIM DIMMABLE

Number of heads

**Mounting** Ceiling recessed

Lamps descriptionPhosphor LED 28W 3000 Im 4000K CRI 80Luminaire luminous fluxExtreme Cut-off. See reference number

Voltage (V) 220/240 Environment Indoor

#### **PHYSICAL**

Cutout diameter (mm) 156

Recessed depth (mm) 239

Construction material Aluminium

Weight (kg) 1,01

**Light Supply Adjustable Trim Dimmable** designed by FLOS Architectural

Recessed luminaire with integrated Phosphor LED light source. Remote 220/240V driver included.