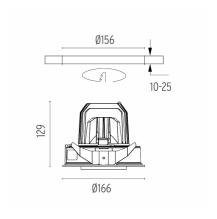

#### **PHYSICAL**

Cutout diameter (mm) 156

Recessed depth (mm) 239

Construction material Aluminium

Weight (kg) 1,01

**Light Supply Adjustable Trim Dimmable** designed by FLOS Architectural

Recessed luminaire with integrated Phosphor LED light source. Remote 220/240V driver included.