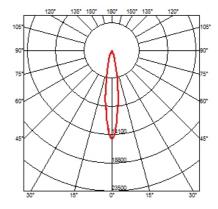

### **OPTICAL**

Aiming Adjustable
Light distribution symmetry Symmetric
Beam angle 16° Spot