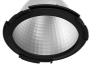

## LIGHT SUPPLY ADJUSTABLE TRIM DIMMABLE

Number of heads

**Mounting** Ceiling recessed

Lamps descriptionPhosphor LED 28W 3000 Im 4000K CRI 80Luminaire luminous fluxExtreme Cut-off. See reference number

Voltage (V) 220/240 Environment Indoor

#### **PHYSICAL**

Cutout diameter (mm) 156

Recessed depth (mm) 239

Construction material Aluminium

Weight (kg) 1,01

**Light Supply Adjustable Trim Dimmable** designed by FLOS Architectural

Recessed luminaire with integrated Phosphor LED light source. Remote 220/240V driver included.