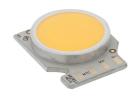

# Light Supply Adjustable Trim Dimmable . Lamps

Phosphor LED
Lamp category:
LED

**Lamp type:** Phosphor LED

**Light Supply Adjustable Trim Dimmable** designed by FLOS Architectural

Recessed luminaire with integrated Phosphor LED light source. Remote 220/240V driver included.