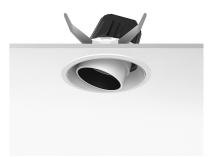

## LIGHT SUPPLY ADJUSTABLE TRIM DIMMABLE

Number of heads

**Mounting** Ceiling recessed

Lamps descriptionPhosphor LED 28W 3000 Im 4000K CRI 80Luminaire luminous fluxExtreme Cut-off. See reference number

Voltage (V) 220/240 Environment Indoor

#### **PHYSICAL**

Cutout diameter (mm) 156

Recessed depth (mm) 239

Construction material Aluminium

Weight (kg) 1,01

**Light Supply Adjustable Trim Dimmable** designed by FLOS Architectural

Recessed luminaire with integrated Phosphor LED light source. Remote 220/240V driver included.