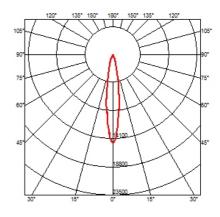

### **OPTICAL**

Aiming Adjustable
Light distribution symmetry Symmetric
Beam angle 16° Spot