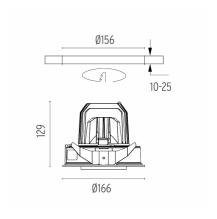

#### **PHYSICAL**

Cutout diameter (mm) 156

Recessed depth (mm) 239

Construction material Aluminium

Weight (kg) 1,01

**Light Supply Adjustable Trim Dimmable** designed by FLOS Architectural

Recessed luminaire with integrated Phosphor LED light source. Remote 220/240V driver included.

## LIGHT SUPPLY ADJUSTABLE TRIM DIMMABLE

Number of heads

**Mounting** Ceiling recessed

Lamps descriptionPhosphor LED 28W 3000 Im 4000K CRI 80Luminaire luminous fluxExtreme Cut-off. See reference number

Voltage (V) 220/240 Environment Indoor