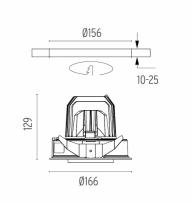

### PHYSICAL

Cutout diameter (mm) Recessed depth (mm) Construction material Weight (kg) 156 239 Aluminium 1,01

Light Supply Adjustable Trim designed by FLOS Architectural

Recessed luminaire with integrated Phosphor LED light source. Remote 220/240V driver included.