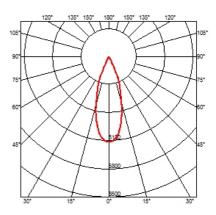

m designed by FLOS Architectural

Recessed luminaire with integrated Phosphor LED light source. Remote 220/240V driver included.









# FLOS

## Light Supply Adjustable Trim . Accessories

#### Optical



08.8049.14

Honeycomb. Small Cells









08.8242.14

Screening crosspiece



Light Supply Adjustable Trim designed by FLOS Architectural

Recessed luminaire with integrated Phosphor LED light source. Remote 220/240V driver included.

| 03.6602.40 - 1725lm | White |
|---------------------|-------|
| 03.6602.14 - 1725lm | Black |



08.8117.68

**Flood lens** 



08.8118.68

**Elliptical lens** 



08.8413.00

Light Supply Adjustable spare reflector. Spot





08.8414.00

Light Supply Adjustable spare reflector. Medium



08.8415.00

Light Supply Adjustable spare reflector. Flood





# FLOS

Light Supply Adjustable Trim . Lamps



Phosphor LED Lamp category: LED Lamp type: Phosphor LED



Light Supply Adjustable Trim designed by FLOS Architectural

Recessed luminaire with integrated Phosphor LED light source. Remote 220/240V driver included.





## CERTIFICATIONS