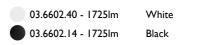

| 03.6602.40 - 1725lm | White |
|---------------------|-------|
| 03.6602.14 - 1725lm | Black |

08.8117.68

**Flood lens** 

08.8118.68

**Elliptical lens** 

08.8413.00

Light Supply Adjustable spare reflector. Spot