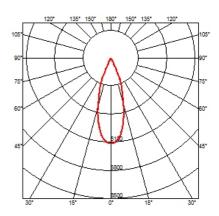

Class II

33° Wide Flood

Number of heads Mounting Lamps description Luminaire luminous flux Voltage (V) Environment

Ceiling recessed Phosphor LED 28W 3000 Im 3000K CRI 80 Extreme Cut-off. See reference number 220/240 Indoor

### OPTICAL

Aiming Light distribution symmetry Beam angle