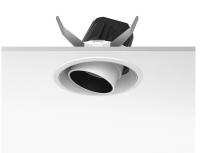

### PHYSICAL

Cutout diameter (mm) Recessed depth (mm) Construction material Weight (kg) 156 239 Aluminium 1,01

Light Supply Adjustable Trim designed by FLOS Architectural

Recessed luminaire with integrated Phosphor LED light source. Remote 220/240V driver included.

# FLOS

Light Supply Adjustable Trim . Lamps

Phosphor LED Lamp category: LED Lamp type: Phosphor LED

Light Supply Adjustable Trim designed by FLOS Architectural

Recessed luminaire with integrated Phosphor LED light source. Remote 220/240V driver included.