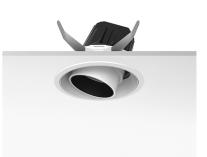

### PHYSICAL

Cutout diameter (mm) Recessed depth (mm) Construction material Weight (kg) 156 239 Aluminium 1,01

Light Supply Adjustable Trim designed by FLOS Architectural

Recessed luminaire with integrated Phosphor LED light source. Remote 220/240V driver included.