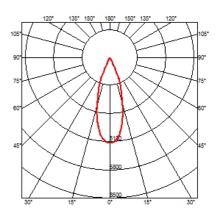

Class II

33° Wide Flood

Number of heads Mounting Lamps description Luminaire luminous flux Voltage (V) Environment

Ceiling recessed Phosphor LED 28W 3000 Im 3000K CRI 80 Extreme Cut-off. See reference number 220/240 Indoor

### OPTICAL

Aiming Light distribution symmetry Beam angle