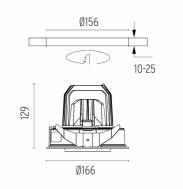

### PHYSICAL

Cutout diameter (mm) Recessed depth (mm) Construction material Weight (kg) 156 239 Aluminium 1,01

Light Supply Adjustable Trim designed by FLOS Architectural

Recessed luminaire with integrated Phosphor LED light source. Remote 220/240V driver included.