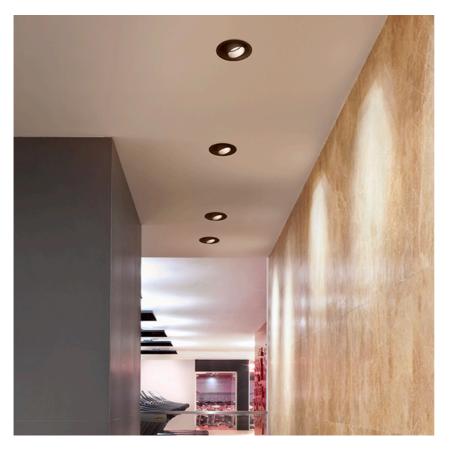

### PHYSICAL

Cutout diameter (mm) Recessed depth (mm) Construction material Weight (kg) 156 239 Aluminium 1,01

Light Supply Adjustable Trim designed by FLOS Architectural

Recessed luminaire with integrated Phosphor LED light source. Remote 220/240V driver included.