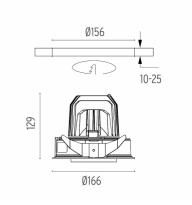

### PHYSICAL

Cutout diameter (mm) Recessed depth (mm) Construction material Weight (kg) 156 239 Aluminium 1,01

Light Supply Adjustable Trim designed by FLOS Architectural

Recessed luminaire with integrated Phosphor LED light source. Remote 220/240V driver included.