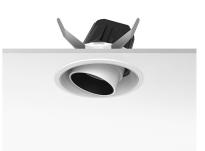

### PHYSICAL

Cutout diameter (mm) Recessed depth (mm) Construction material Weight (kg) 156 239 Aluminium 1,01

Light Supply Adjustable Trim designed by FLOS Architectural

Recessed luminaire with integrated Phosphor LED light source. Remote 220/240V driver included.