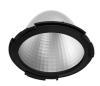

#### **PHYSICAL**

Cutout diameter (mm) 156

Recessed depth (mm) 239

Construction material Aluminium

Weight (kg) 1,01

**Light Supply Adjustable Trim Dimmable** designed by FLOS Architectural

Recessed luminaire with integrated Phosphor LED light source. Remote 220/240V driver included.

03.6602.40.DA - 1725lm White
03.6602.14.DA - 1725lm Black