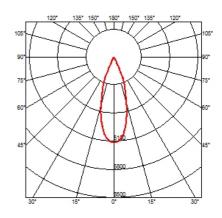

#### **OPTICAL**

Aiming Adjustable
Light distribution symmetry Symmetric
Beam angle 33° Wide Flood