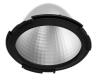

#### **PHYSICAL**

Cutout diameter (mm) 156

Recessed depth (mm) 239

Construction material Aluminium

Weight (kg) 1,01

**Light Supply Adjustable Trim Dimmable** designed by FLOS Architectural

Recessed luminaire with integrated Phosphor LED light source. Remote 220/240V driver included.

03.6602.40.DA - 1725lm White
03.6602.14.DA - 1725lm Black