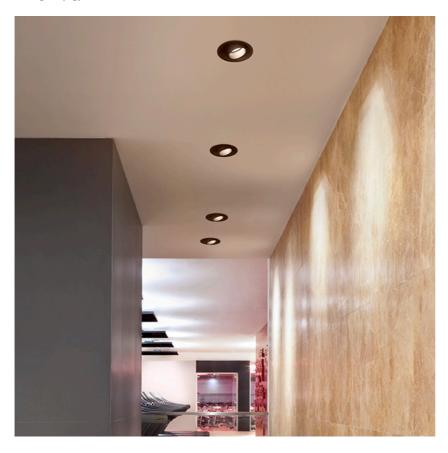

#### **PHYSICAL**

Cutout diameter (mm) 156

Recessed depth (mm) 239

Construction material Aluminium

Weight (kg) 1,01

**Light Supply Adjustable Trim Dimmable** designed by FLOS Architectural

Recessed luminaire with integrated Phosphor LED light source. Remote 220/240V driver included.

## **Light Supply Adjustable Trim Dimmable . Lamps**

Phosphor LED
Lamp category:
LED

**Lamp type:** Phosphor LED

**Light Supply Adjustable Trim Dimmable** designed by FLOS Architectural

Recessed luminaire with integrated Phosphor LED light source. Remote 220/240V driver included.