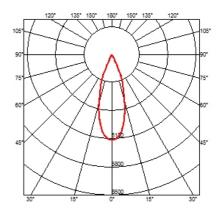

#### **OPTICAL**

Aiming Adjustable
Light distribution symmetry Symmetric
Beam angle 33° Wide Flood