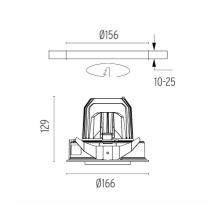

#### **PHYSICAL**

Cutout diameter (mm) 156

Recessed depth (mm) 239

Construction material Aluminium

Weight (kg) 1,01

**Light Supply Adjustable Trim Dimmable** designed by FLOS Architectural

Recessed luminaire with integrated Phosphor LED light source. Remote 220/240V driver included.