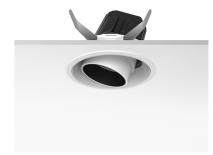

#### **PHYSICAL**

Cutout diameter (mm) 156

Recessed depth (mm) 239

Construction material Aluminium

Weight (kg) 1,01

**Light Supply Adjustable Trim Dimmable** designed by FLOS Architectural

Recessed luminaire with integrated Phosphor LED light source. Remote 220/240V driver included.

## **Light Supply Adjustable Trim Dimmable . Lamps**

Phosphor LED
Lamp category:
LED

**Lamp type:** Phosphor LED

**Light Supply Adjustable Trim Dimmable** designed by FLOS Architectural

Recessed luminaire with integrated Phosphor LED light source. Remote 220/240V driver included.