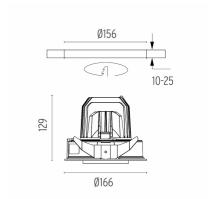

## LIGHT SUPPLY ADJUSTABLE TRIM DIMMABLE

Number of heads

**Mounting** Ceiling recessed

Lamps descriptionPhosphor LED 28W 3000 Im 3000K CRI 80Luminaire luminous fluxExtreme Cut-off. See reference number

Voltage (V) 220/240 Environment Indoor

#### **PHYSICAL**

Cutout diameter (mm) 156

Recessed depth (mm) 239

Construction material Aluminium

Weight (kg) 1,01

**Light Supply Adjustable Trim Dimmable** designed by FLOS Architectural

Recessed luminaire with integrated Phosphor LED light source. Remote 220/240V driver included.