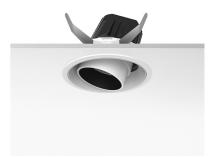

#### **PHYSICAL**

Cutout diameter (mm) 156

Recessed depth (mm) 239

Construction material Aluminium

Weight (kg) 1,01

**Light Supply Adjustable Trim Dimmable** designed by FLOS Architectural

Recessed luminaire with integrated Phosphor LED light source. Remote 220/240V driver included.

## **Optical**

08.8049.14

Honeycomb. Small Cells Honeycomb. Big Cells

08.8377.14

08.8242.14 Screening crosspiece

Recessed luminaire with integrated Phosphor LED light source. Remote 220/240V driver included.

## **Light Supply Adjustable Trim Dimmable . Lamps**

Phosphor LED
Lamp category:
LED

**Lamp type:** Phosphor LED

**Light Supply Adjustable Trim Dimmable** designed by FLOS Architectural

Recessed luminaire with integrated Phosphor LED light source. Remote 220/240V driver included.