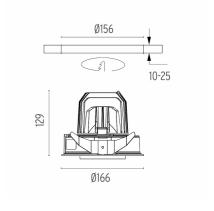

#### **PHYSICAL**

Cutout diameter (mm) 156

Recessed depth (mm) 239

Construction material Aluminium

Weight (kg) 1,01

**Light Supply Adjustable Trim Dimmable** designed by FLOS Architectural

Recessed luminaire with integrated Phosphor LED light source. Remote 220/240V driver included.