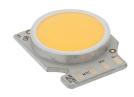

# **Light Supply Adjustable Trim . Lamps**

Phosphor LED Lamp category: LED

**Lamp type:** Phosphor LED

**Light Supply Adjustable Trim** designed by FLOS Architectural

Recessed luminaire with integrated Phosphor LED light source. Remote 220/240V driver included.