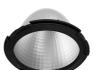

# LIGHT SUPPLY ADJUSTABLE TRIM

Number of heads

**Mounting** Ceiling recessed

Lamps descriptionPhosphor LED 28W 3000 Im 3000K CRI 80Luminaire luminous fluxExtreme Cut-off. See reference number

Voltage (V) 220/240 Environment Indoor

## **PHYSICAL**

Cutout diameter (mm) 156
Recessed depth (mm) 239
Construction material Aluminium
Weight (kg) 1,01

**Light Supply Adjustable Trim** designed by FLOS Architectural

Recessed luminaire with integrated Phosphor LED light source. Remote 220/240V driver included.