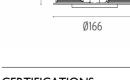

## **PHYSICAL**

Cutout diameter (mm) 156
Recessed depth (mm) 239
Construction material Aluminium
Weight (kg) 1,01

**Light Supply Adjustable Trim** designed by FLOS Architectural

Recessed luminaire with integrated Phosphor LED light source. Remote 220/240V driver included.