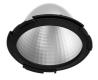

# LIGHT SUPPLY ADJUSTABLE TRIM

Number of heads

**Mounting** Ceiling recessed

Lamps descriptionPhosphor LED 28W 3000 Im 3000K CRI 80Luminaire luminous fluxExtreme Cut-off. See reference number

Voltage (V) 220/240 Environment Indoor

## **PHYSICAL**

Cutout diameter (mm) 156
Recessed depth (mm) 239
Construction material Aluminium
Weight (kg) 1,01

**Light Supply Adjustable Trim** designed by FLOS Architectural

Recessed luminaire with integrated Phosphor LED light source. Remote 220/240V driver included.