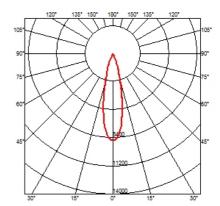

## **OPTICAL**

Aiming Adjustable
Light distribution symmetry Symmetric
Beam angle 24° Flood