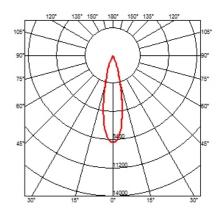

## **OPTICAL**

Aiming Adjustable
Light distribution symmetry Symmetric
Beam angle 24° Flood