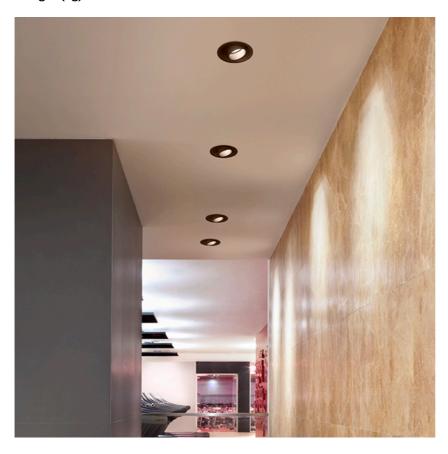

## **PHYSICAL**

Cutout diameter (mm) 156
Recessed depth (mm) 239
Construction material Aluminium
Weight (kg) 1,01

**Light Supply Adjustable Trim** designed by FLOS Architectural

Recessed luminaire with integrated Phosphor LED light source. Remote 220/240V driver included.

# **Light Supply Adjustable Trim . Lamps**

Phosphor LED Lamp category: LED

**Lamp type:** Phosphor LED

**Light Supply Adjustable Trim** designed by FLOS Architectural

Recessed luminaire with integrated Phosphor LED light source. Remote 220/240V driver included.