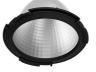

# **Light Supply Adjustable Trim . Lamps**

Phosphor LED Lamp category: LED

**Lamp type:** Phosphor LED

**Light Supply Adjustable Trim** designed by FLOS Architectural

Recessed luminaire with integrated Phosphor LED light source. Remote 220/240V driver included.