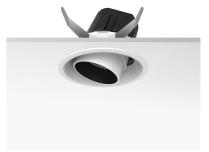

# LIGHT SUPPLY ADJUSTABLE TRIM

Number of heads

**Mounting** Ceiling recessed

Lamps descriptionPhosphor LED 28W 3000 Im 3000K CRI 80Luminaire luminous fluxExtreme Cut-off. See reference number

Voltage (V) 220/240 Environment Indoor

## **PHYSICAL**

Cutout diameter (mm) 156
Recessed depth (mm) 239
Construction material Aluminium
Weight (kg) 1,01

**Light Supply Adjustable Trim** designed by FLOS Architectural

Recessed luminaire with integrated Phosphor LED light source. Remote 220/240V driver included.