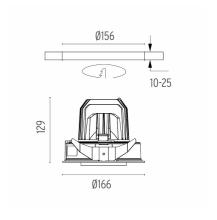

## **PHYSICAL**

Cutout diameter (mm) 156
Recessed depth (mm) 239
Construction material Aluminium
Weight (kg) 1,01

**Light Supply Adjustable Trim** designed by FLOS Architectural

Recessed luminaire with integrated Phosphor LED light source. Remote 220/240V driver included.