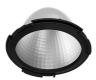

# LIGHT SUPPLY ADJUSTABLE TRIM

Number of heads

**Mounting** Ceiling recessed

Lamps descriptionPhosphor LED 28W 3000 Im 3000K CRI 80Luminaire luminous fluxExtreme Cut-off. See reference number

Voltage (V) 220/240 Environment Indoor

## **PHYSICAL**

Cutout diameter (mm) 156
Recessed depth (mm) 239
Construction material Aluminium
Weight (kg) 1,01

**Light Supply Adjustable Trim** designed by FLOS Architectural

Recessed luminaire with integrated Phosphor LED light source. Remote 220/240V driver included.