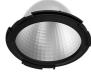

# LIGHT SUPPLY ADJUSTABLE TRIM

Number of heads

**Mounting** Ceiling recessed

Lamps descriptionPhosphor LED 28W 3000 Im 3000K CRI 80Luminaire luminous fluxExtreme Cut-off. See reference number

Voltage (V) 220/240 Environment Indoor

## **PHYSICAL**

Cutout diameter (mm) 156
Recessed depth (mm) 239
Construction material Aluminium
Weight (kg) 1,01

**Light Supply Adjustable Trim** designed by FLOS Architectural

Recessed luminaire with integrated Phosphor LED light source. Remote 220/240V driver included.