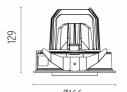

## **PHYSICAL**

Cutout diameter (mm) 156
Recessed depth (mm) 239
Construction material Aluminium
Weight (kg) 1,01

**Light Supply Adjustable Trim** designed by FLOS Architectural

Recessed luminaire with integrated Phosphor LED light source. Remote 220/240V driver included.