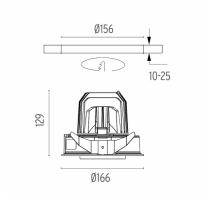

## **PHYSICAL**

Cutout diameter (mm) 156
Recessed depth (mm) 239
Construction material Aluminium
Weight (kg) 1,01

**Light Supply Adjustable Trim** designed by FLOS Architectural

Recessed luminaire with integrated Phosphor LED light source. Remote 220/240V driver included.

Recessed luminaire with integrated Phosphor LED light source. Remote 220/240V driver included.

03.6601.40 - 1742lm White 03.6601.14 - 1742lm Black

Ø156 10-25

08.8117.68

08.8118.68

08.8413.00

Flood lens

**Elliptical lens** 