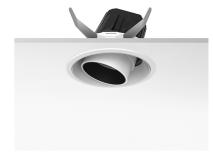

## **PHYSICAL**

Cutout diameter (mm) 156
Recessed depth (mm) 239
Construction material Aluminium
Weight (kg) 1,01

**Light Supply Adjustable Trim** designed by FLOS Architectural

Recessed luminaire with integrated Phosphor LED light source. Remote 220/240V driver included.

# **Light Supply Adjustable Trim . Lamps**

Phosphor LED Lamp category: LED

**Lamp type:** Phosphor LED

**Light Supply Adjustable Trim** designed by FLOS Architectural

Recessed luminaire with integrated Phosphor LED light source. Remote 220/240V driver included.