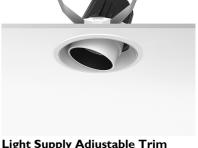

# LIGHT SUPPLY ADJUSTABLE TRIM

Number of heads

**Mounting** Ceiling recessed

Lamps descriptionPhosphor LED 28W 3000 Im 3000K CRI 80Luminaire luminous fluxExtreme Cut-off. See reference number

Voltage (V) 220/240 Environment Indoor

## **PHYSICAL**

Cutout diameter (mm) 156
Recessed depth (mm) 239
Construction material Aluminium
Weight (kg) 1,01

**Light Supply Adjustable Trim** designed by FLOS Architectural

Recessed luminaire with integrated Phosphor LED light source. Remote 220/240V driver included.