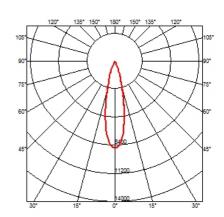

## **OPTICAL**

Aiming Adjustable
Light distribution symmetry Symmetric
Beam angle 24° Flood