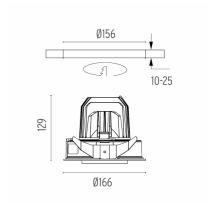

## LIGHT SUPPLY ADJUSTABLE TRIM DIMMABLE

Number of heads

**Mounting** Ceiling recessed

Lamps descriptionPhosphor LED 28W 3000 Im 3000K CRI 80Luminaire luminous fluxExtreme Cut-off. See reference number

Voltage (V) 220/240 Environment Indoor

#### **OPTICAL**

Aiming Adjustable
Light distribution symmetry Symmetric
Beam angle 24° Flood

#### **ELECTRICAL**

Transformer availability Included
Transformer mounting Remote

Transformer type Electronic dimmable 1-10V, Electronic dimmable dali

Emergency Without Insulation class Class II

#### **PHYSICAL**

Cutout diameter (mm) 156

Recessed depth (mm) 239

Construction material Aluminium

Weight (kg) 1,01

**Light Supply Adjustable Trim Dimmable** designed by FLOS Architectural

Recessed luminaire with integrated Phosphor LED light source. Remote 220/240V driver included.