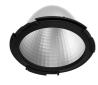

(mm) 239

Construction material Aluminium

Weight (kg) 1,01





**Light Supply Adjustable Trim Dimmable** designed by FLOS Architectural

Recessed luminaire with integrated Phosphor LED light source. Remote 220/240V driver included.

03.6601.40.DA - 1742lm White 03.6601.14.DA - 1742lm Black



### **CERTIFICATIONS**



















Flos.architectural@flos.com www.flos.com



# **Light Supply Adjustable Trim Dimmable . Accessories**

## **Optical**









08.8049.14

08.8377.14

08.8242.14

Recessed luminaire with integrated Phosphor LED light source. Remote 220/240V driver included.

Honeycomb. Small Cells

Honeycomb. Big Cells

Screening crosspiece



Ø156









08.8117.68

08.8118.68

08.8413.00



Flood lens

**Elliptical lens** 

Light Supply Adjustable spare reflector. Spot











365°



ΙP

23

08.8415.00

Light Supply Adjustable spare reflector. Medium

08.8414.00

**Light Supply Adjustable** spare reflector. Flood

Flos.architectural@flos.com www.flos.com



## **Light Supply Adjustable Trim Dimmable . Lamps**



Phosphor LED
Lamp category:
LED

**Lamp type:** Phosphor LED



**Light Supply Adjustable Trim Dimmable** designed by FLOS Architectural

Recessed luminaire with integrated Phosphor LED light source. Remote 220/240V driver included.

03.6601.40.DA - 1742lm White
03.6601.14.DA - 1742lm Black



### **CERTIFICATIONS**



















Flos.architectural@flos.com www.flos.com