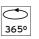

Ø156

08.8117.68

08.8118.68

08.8413.00

Flood lens

**Elliptical lens** 

Light Supply Adjustable spare reflector. Spot

365°