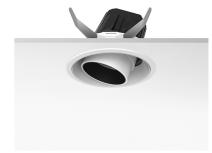

#### **PHYSICAL**

Cutout diameter (mm) 156

Recessed depth (mm) 239

Construction material Aluminium

Weight (kg) 1,01

**Light Supply Adjustable Trim Dimmable** designed by FLOS Architectural

Recessed luminaire with integrated Phosphor LED light source. Remote 220/240V driver included.

#### **OPTICAL**

Aiming Adjustable
Light distribution symmetry Symmetric
Beam angle 24° Flood