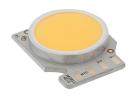

## **Light Supply Adjustable Trim Dimmable . Lamps**

Phosphor LED
Lamp category:
LED

**Lamp type:** Phosphor LED

**Light Supply Adjustable Trim Dimmable** designed by FLOS Architectural

Recessed luminaire with integrated Phosphor LED light source. Remote 220/240V driver included.