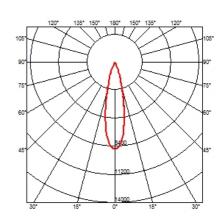

#### **OPTICAL**

Aiming Adjustable
Light distribution symmetry Symmetric
Beam angle 24° Flood