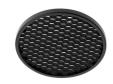

## **Optical**

08.8049.14

08.8377.14

08.8242.14

Recessed luminaire with integrated Phosphor LED light source. Remote 220/240V driver included.

Honeycomb. Small Cells

Honeycomb. Big Cells

Screening crosspiece