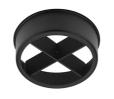

## **Optical**

08.8049.14

08.8377.14

08.8242.14

Recessed luminaire with integrated Phosphor LED light source. Remote 220/240V driver included.

Honeycomb. Small Cells

Honeycomb. Big Cells

Screening crosspiece