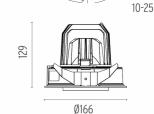

## LIGHT SUPPLY ADJUSTABLE TRIM DIMMABLE

Number of heads

**Mounting** Ceiling recessed

Lamps descriptionPhosphor LED 28W 3000 Im 3000K CRI 80Luminaire luminous fluxExtreme Cut-off. See reference number

Voltage (V) 220/240 Environment Indoor

#### **PHYSICAL**

Cutout diameter (mm) 156

Recessed depth (mm) 239

Construction material Aluminium

Weight (kg) 1,01

**Light Supply Adjustable Trim Dimmable** designed by FLOS Architectural

Recessed luminaire with integrated Phosphor LED light source. Remote 220/240V driver included.