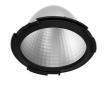

m) 239

Construction material Aluminium

Weight (kg) 1,01





**Light Supply Adjustable Trim Dimmable** designed by FLOS Architectural

Recessed luminaire with integrated Phosphor LED light source. Remote 220/240V driver included.

03.6601.40.DA - 1742lm White 03.6601.14.DA - 1742lm Black



### **CERTIFICATIONS**



















Flos.architectural@flos.com www.flos.com



# **Light Supply Adjustable Trim Dimmable . Accessories**

## **Optical**









08.8049.14

08.8377.14

08.8242.14

Recessed luminaire with integrated Phosphor LED light source. Remote 220/240V driver included.

Honeycomb. Small Cells

Honeycomb. Big Cells

Screening crosspiece



Ø156









08.8117.68

08.8118.68

08.8413.00



Flood lens

**Elliptical lens** 

Light Supply Adjustable spare reflector. Spot











365°



ΙP

23

08.8415.00

Light Supply Adjustable spare reflector. Medium

08.8414.00

**Light Supply Adjustable** spare reflector. Flood

Flos.architectural@flos.com www.flos.com



## **Light Supply Adjustable Trim Dimmable . Lamps**



Phosphor LED
Lamp category:
LED

**Lamp type:** Phosphor LED



**Light Supply Adjustable Trim Dimmable** designed by FLOS Architectural

Recessed luminaire with integrated Phosphor LED light source. Remote 220/240V driver included.

03.6601.40.DA - 1742lm White
03.6601.14.DA - 1742lm Black



### **CERTIFICATIONS**



















Flos.architectural@flos.com www.flos.com