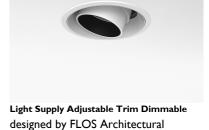

#### **PHYSICAL**

Cutout diameter (mm) 156

Recessed depth (mm) 239

Construction material Aluminium

Weight (kg) 1,01

**Light Supply Adjustable Trim Dimmable** designed by FLOS Architectural

Recessed luminaire with integrated Phosphor LED light source. Remote 220/240V driver included.

## **Light Supply Adjustable Trim Dimmable . Lamps**

Phosphor LED
Lamp category:
LED

**Lamp type:** Phosphor LED

**Light Supply Adjustable Trim Dimmable** designed by FLOS Architectural

Recessed luminaire with integrated Phosphor LED light source. Remote 220/240V driver included.