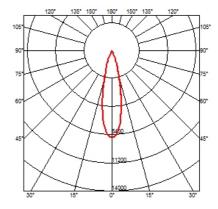

#### **OPTICAL**

Aiming Adjustable
Light distribution symmetry Symmetric
Beam angle 24° Flood