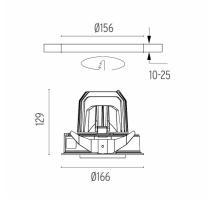

#### **PHYSICAL**

Cutout diameter (mm) 156

Recessed depth (mm) 239

Construction material Aluminium

Weight (kg) 1,01

**Light Supply Adjustable Trim Dimmable** designed by FLOS Architectural

Recessed luminaire with integrated Phosphor LED light source. Remote 220/240V driver included.