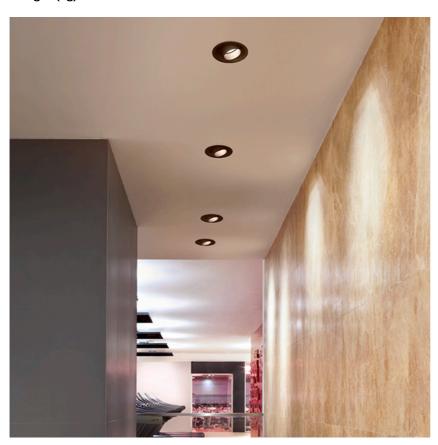

## LIGHT SUPPLY ADJUSTABLE TRIM DIMMABLE

Number of heads

**Mounting** Ceiling recessed

Lamps descriptionPhosphor LED 28W 3000 Im 3000K CRI 80Luminaire luminous fluxExtreme Cut-off. See reference number

Voltage (V) 220/240 Environment Indoor

#### **PHYSICAL**

Cutout diameter (mm) 156

Recessed depth (mm) 239

Construction material Aluminium

Weight (kg) 1,01

**Light Supply Adjustable Trim Dimmable** designed by FLOS Architectural

Recessed luminaire with integrated Phosphor LED light source. Remote 220/240V driver included.