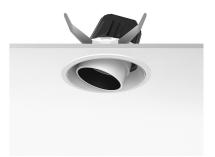

## LIGHT SUPPLY ADJUSTABLE TRIM DIMMABLE

Number of heads

**Mounting** Ceiling recessed

Lamps descriptionPhosphor LED 28W 3000 Im 3000K CRI 80Luminaire luminous fluxExtreme Cut-off. See reference number

Voltage (V) 220/240 Environment Indoor

#### **PHYSICAL**

Cutout diameter (mm) 156

Recessed depth (mm) 239

Construction material Aluminium

Weight (kg) 1,01

**Light Supply Adjustable Trim Dimmable** designed by FLOS Architectural

Recessed luminaire with integrated Phosphor LED light source. Remote 220/240V driver included.