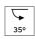

#### **OPTICAL**

Aiming Adjustable
Light distribution symmetry Symmetric
Beam angle 24° Flood