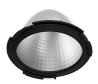

## LIGHT SUPPLY ADJUSTABLE TRIM

Number of heads

**Mounting** Ceiling recessed

Lamps descriptionPhosphor LED 28W 3000 Im 3000K CRI 80Luminaire luminous fluxExtreme Cut-off. See reference number

Voltage (V) 220/240 Environment Indoor

#### **PHYSICAL**

Cutout diameter (mm) 156

Recessed depth (mm) 239

Construction material Aluminium

Weight (kg) 1,01

**Light Supply Adjustable Trim** designed by FLOS Architectural

Recessed luminaire with integrated Phosphor LED light source. Remote 220/240V driver included.