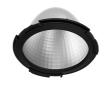

## LIGHT SUPPLY ADJUSTABLE TRIM

Number of heads

**Mounting** Ceiling recessed

Lamps descriptionPhosphor LED 28W 3000 Im 3000K CRI 80Luminaire luminous fluxExtreme Cut-off. See reference number

Voltage (V) 220/240 Environment Indoor

#### **PHYSICAL**

Cutout diameter (mm) 156

Recessed depth (mm) 239

Construction material Aluminium

Weight (kg) 1,01

**Light Supply Adjustable Trim** designed by FLOS Architectural

Recessed luminaire with integrated Phosphor LED light source. Remote 220/240V driver included.