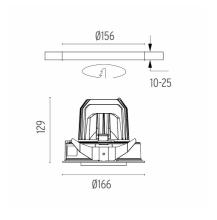

#### **PHYSICAL**

Cutout diameter (mm) 156

Recessed depth (mm) 239

Construction material Aluminium

Weight (kg) 1,01

**Light Supply Adjustable Trim** designed by FLOS Architectural

Recessed luminaire with integrated Phosphor LED light source. Remote 220/240V driver included.

08.8413.00

129

Ø166

Flood lens

**Elliptical lens** 

Light Supply Adjustable spare reflector. Spot

#### **CERTIFICATIONS**

10-25

ΙP 23

GWT

08.8414.00

Light Supply Adjustable spare reflector. Medium

08.8415.00

Light Supply Adjustable spare reflector. Flood