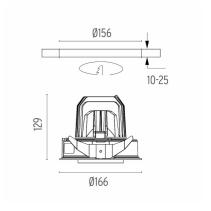

#### **PHYSICAL**

Cutout diameter (mm) 156

Recessed depth (mm) 239

Construction material Aluminium

Weight (kg) 1,01

**Light Supply Adjustable Trim** designed by FLOS Architectural

Recessed luminaire with integrated Phosphor LED light source. Remote 220/240V driver included.

#### **CERTIFICATIONS**

10-25

ΙP 23

GWT

08.8414.00

Light Supply Adjustable spare reflector. Medium

08.8415.00

Light Supply Adjustable spare reflector. Flood