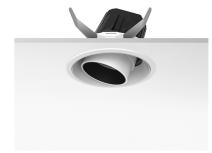

## LIGHT SUPPLY ADJUSTABLE TRIM

Number of heads

**Mounting** Ceiling recessed

Lamps descriptionPhosphor LED 28W 3000 Im 3000K CRI 80Luminaire luminous fluxExtreme Cut-off. See reference number

Voltage (V) 220/240 Environment Indoor

#### **OPTICAL**

Aiming Adjustable
Light distribution symmetry Symmetric
Beam angle 16° Spot

#### **ELECTRICAL**

Transformer availability Included
Transformer mounting Remote
Transformer type Electronic
Emergency Without
Insulation class Class II

#### **PHYSICAL**

Cutout diameter (mm) 156

Recessed depth (mm) 239

Construction material Aluminium

Weight (kg) 1,01

**Light Supply Adjustable Trim** designed by FLOS Architectural

Recessed luminaire with integrated Phosphor LED light source. Remote 220/240V driver included.