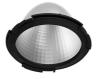

## LIGHT SUPPLY ADJUSTABLE TRIM

Number of heads

**Mounting** Ceiling recessed

Lamps descriptionPhosphor LED 28W 3000 Im 3000K CRI 80Luminaire luminous fluxExtreme Cut-off. See reference number

Voltage (V) 220/240 Environment Indoor

#### **PHYSICAL**

Cutout diameter (mm) 156

Recessed depth (mm) 239

Construction material Aluminium

Weight (kg) 1,01

**Light Supply Adjustable Trim** designed by FLOS Architectural

Recessed luminaire with integrated Phosphor LED light source. Remote 220/240V driver included.