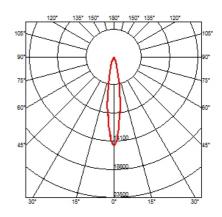

#### **OPTICAL**

Aiming Adjustable
Light distribution symmetry Symmetric
Beam angle 16° Spot