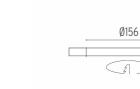

#### **PHYSICAL**

Cutout diameter (mm) 156

Recessed depth (mm) 239

Construction material Aluminium

Weight (kg) 1,01

**Light Supply Adjustable Trim** designed by FLOS Architectural

Recessed luminaire with integrated Phosphor LED light source. Remote 220/240V driver included.