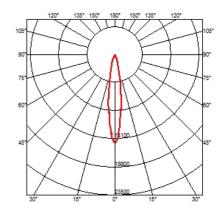

#### **OPTICAL**

Aiming Adjustable
Light distribution symmetry Symmetric
Beam angle 16° Spot