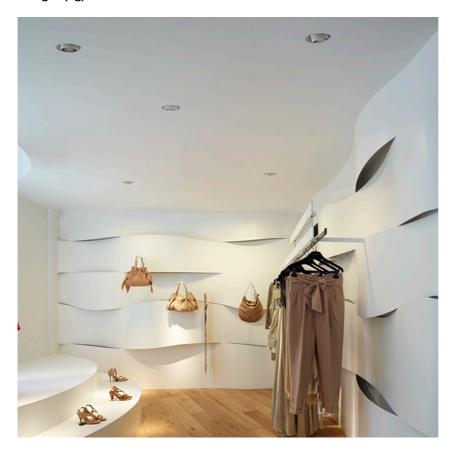

#### **PHYSICAL**

Cutout diameter (mm) 156

Recessed depth (mm) 239

Construction material Aluminium

Weight (kg) 1,01

**Light Supply Adjustable Trim** designed by FLOS Architectural

Recessed luminaire with integrated Phosphor LED light source. Remote 220/240V driver included.