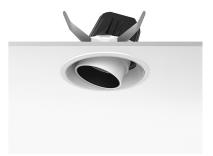

#### **PHYSICAL**

Cutout diameter (mm) 156

Recessed depth (mm) 239

Construction material Aluminium

Weight (kg) 1,01

**Light Supply Adjustable Trim** designed by FLOS Architectural

Recessed luminaire with integrated Phosphor LED light source. Remote 220/240V driver included.

03.6600.40 - 1871Im White
03.6600.14 - 1871Im Black