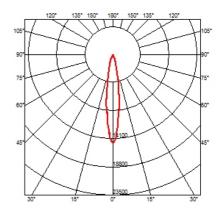

#### **OPTICAL**

Aiming Adjustable
Light distribution symmetry Symmetric
Beam angle 16° Spot