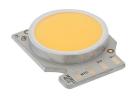

## LIGHT SUPPLY ADJUSTABLE TRIM DIMMABLE

Number of heads

**Mounting** Ceiling recessed

Lamps descriptionPhosphor LED 28W 3000 Im 3000K CRI 80Luminaire luminous fluxExtreme Cut-off. See reference number

Voltage (V) 220/240 Environment Indoor

## Light Supply Adjustable Trim Dimmable . Lamps

Phosphor LED
Lamp category:
LED

**Lamp type:** Phosphor LED

**Light Supply Adjustable Trim Dimmable** designed by FLOS Architectural

Recessed luminaire with integrated Phosphor LED light source. Remote 220/240V driver included.