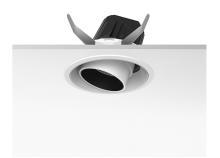

#### **PHYSICAL**

Cutout diameter (mm) 156

Recessed depth (mm) 239

Construction material Aluminium

Weight (kg) 1,01

**Light Supply Adjustable Trim Dimmable** designed by FLOS Architectural

Recessed luminaire with integrated Phosphor LED light source. Remote 220/240V driver included.

Recessed luminaire with integrated Phosphor LED light source. Remote 220/240V driver included.

03.6600.40.DA - 1871lm White 03.6600.14.DA - 1871Im Black

08.8118.68

08.8413.00

Ø156

Flood lens

**Elliptical lens** 