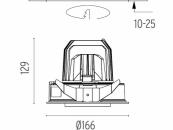

#### **PHYSICAL**

Cutout diameter (mm) 156

Recessed depth (mm) 239

Construction material Aluminium

Weight (kg) 1,01

**Light Supply Adjustable Trim Dimmable** designed by FLOS Architectural

Recessed luminaire with integrated Phosphor LED light source. Remote 220/240V driver included.