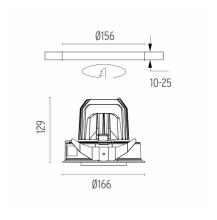

#### **PHYSICAL**

Cutout diameter (mm) 156

Recessed depth (mm) 239

Construction material Aluminium

Weight (kg) 1,01

**Light Supply Adjustable Trim Dimmable** designed by FLOS Architectural

Recessed luminaire with integrated Phosphor LED light source. Remote 220/240V driver included.