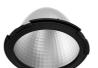

## LIGHT SUPPLY ADJUSTABLE TRIM DIMMABLE

Number of heads

**Mounting** Ceiling recessed

Lamps descriptionPhosphor LED 28W 3000 Im 3000K CRI 80Luminaire luminous fluxExtreme Cut-off. See reference number

Voltage (V) 220/240 Environment Indoor

#### **PHYSICAL**

Cutout diameter (mm) 156

Recessed depth (mm) 239

Construction material Aluminium

Weight (kg) 1,01

**Light Supply Adjustable Trim Dimmable** designed by FLOS Architectural

Recessed luminaire with integrated Phosphor LED light source. Remote 220/240V driver included.