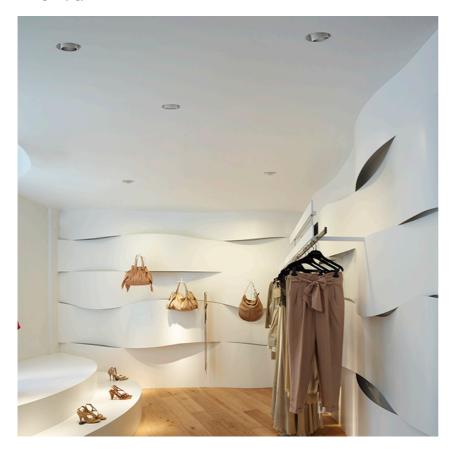

## LIGHT SUPPLY ADJUSTABLE TRIM DIMMABLE

Number of heads

**Mounting** Ceiling recessed

Lamps descriptionPhosphor LED 28W 3000 Im 3000K CRI 80Luminaire luminous fluxExtreme Cut-off. See reference number

Voltage (V) 220/240 Environment Indoor

#### **PHYSICAL**

Cutout diameter (mm) 156

Recessed depth (mm) 239

Construction material Aluminium

Weight (kg) 1,01

**Light Supply Adjustable Trim Dimmable** designed by FLOS Architectural

Recessed luminaire with integrated Phosphor LED light source. Remote 220/240V driver included.