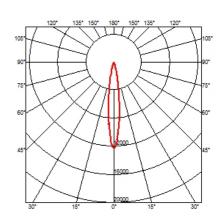

#### **OPTICAL**

Aiming Adjustable
Light distribution symmetry Symmetric
Beam angle 16° Spot