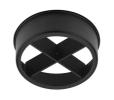

## **Optical**

08.8049.14

08.8377.14

08.8242.14

designed by FLOS Architectural

Honeycomb. Small Cells

Honeycomb. Big Cells

Screening crosspiece