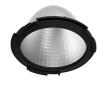

## Light Supply Adjustable Trim Dimmable . Lamps

Phosphor LED
Lamp category:
LED

**Lamp type:** Phosphor LED

**Light Supply Adjustable Trim Dimmable** designed by FLOS Architectural

Recessed luminaire with integrated Phosphor LED light source. Remote 220/240V driver included.