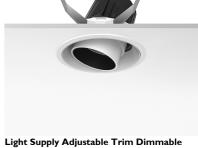

## LIGHT SUPPLY ADJUSTABLE TRIM DIMMABLE

Number of heads

**Mounting** Ceiling recessed

Lamps descriptionPhosphor LED 28W 3000 Im 3000K CRI 80Luminaire luminous fluxExtreme Cut-off. See reference number

Voltage (V) 220/240 Environment Indoor

#### **PHYSICAL**

Cutout diameter (mm) 156

Recessed depth (mm) 239

Construction material Aluminium

Weight (kg) 1,01

**Light Supply Adjustable Trim Dimmable** designed by FLOS Architectural

Recessed luminaire with integrated Phosphor LED light source. Remote 220/240V driver included.