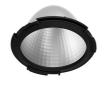

Recessed luminaire with integrated Phosphor LED light source. Remote 220/240V driver included.

03.6600.40.DA - 1871lm White 03.6600.14.DA - 1871Im Black

08.8118.68

08.8413.00

Ø156

Flood lens

**Elliptical lens** 