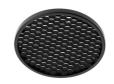

## **Optical**

08.8049.14

08.8377.14

08.8242.14

designed by FLOS Architectural

Honeycomb. Small Cells

Honeycomb. Big Cells

Screening crosspiece