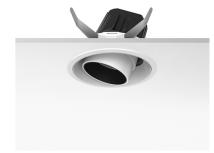

## LIGHT SUPPLY ADJUSTABLE TRIM DIMMABLE

Number of heads

**Mounting** Ceiling recessed

Lamps descriptionPhosphor LED 28W 3000 Im 3000K CRI 80Luminaire luminous fluxExtreme Cut-off. See reference number

Voltage (V) 220/240 Environment Indoor

#### **PHYSICAL**

Cutout diameter (mm) 156

Recessed depth (mm) 239

Construction material Aluminium

Weight (kg) 1,01

**Light Supply Adjustable Trim Dimmable** designed by FLOS Architectural

Recessed luminaire with integrated Phosphor LED light source. Remote 220/240V driver included.