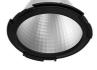

## LIGHT SUPPLY ADJUSTABLE TRIM DIMMABLE

Number of heads

**Mounting** Ceiling recessed

Lamps descriptionPhosphor LED 28W 3000 Im 3000K CRI 80Luminaire luminous fluxExtreme Cut-off. See reference number

Voltage (V) 220/240 Environment Indoor

#### **PHYSICAL**

Cutout diameter (mm) 156

Recessed depth (mm) 239

Construction material Aluminium

Weight (kg) 1,01

**Light Supply Adjustable Trim Dimmable** designed by FLOS Architectural

Recessed luminaire with integrated Phosphor LED light source. Remote 220/240V driver included.