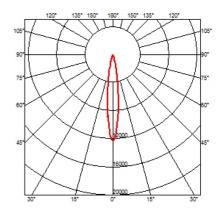

#### **OPTICAL**

Aiming Adjustable
Light distribution symmetry Symmetric
Beam angle 16° Spot