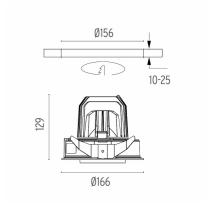

#### **PHYSICAL**

Cutout diameter (mm) 156

Recessed depth (mm) 239

Construction material Aluminium

Weight (kg) 1,01

**Light Supply Adjustable Trim Dimmable** designed by FLOS Architectural

Recessed luminaire with integrated Phosphor LED light source. Remote 220/240V driver included.