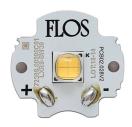

# Light Shooter HP Wall-Washer No Trim . Lamps

**Power LED** 

Lamp category:

LED

Socket:

Special base

Lamp type:

Power LED