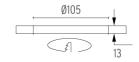

#### **PHYSICAL**

Cutout diameter (mm)105Recessed depth (mm)160Construction materialAluminiumWeight (kg)0,45

**Light Shooter HP Wall-Washer No Trim** designed by FLOS Architectural

High-performance embedded light fixture for LED light source. Remote 220-240V power supply included.