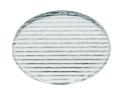

#### **Optical**

08.8041.68

# Elliptical light distribution lens

Elliptical light distribution lens in 4mm thick tempered glass.

08.8412.14