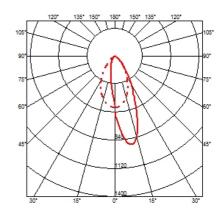

#### **OPTICAL**

Aiming Fixed
Light distribution symmetry Asymmetric
Beam angle 26°