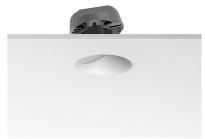

#### **PHYSICAL**

Cutout diameter (mm)105Recessed depth (mm)160Construction materialAluminiumWeight (kg)0,45

**Light Shooter HP Wall-Washer No Trim** designed by FLOS Architectural

High-performance embedded light fixture for LED light source. Remote 220-240V power supply included.

**Light Shooter HP Wall-Washer No Trim** designed by FLOS Architectural

High-performance embedded light fixture for LED light source. Remote 220-240V power supply included.

| 03.6579.40 - 529lm | White |
|--------------------|-------|
| 03.6579.14 - 529lm | Black |