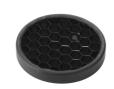

. Pre-

installation frame included in No Trim versions.

#### **OPTICAL**

Aiming Fixed
Light distribution symmetry Asymmetric
Beam angle 26°

#### **ELECTRICAL**

Transformer availability Included
Transformer mounting Remote
Transformer type Electronic
Emergency Without
Insulation class Class II

#### **PHYSICAL**

Cutout diameter (mm)105Recessed depth (mm)160Construction materialAluminiumWeight (kg)0,45





**Light Shooter HP Wall-Washer No Trim** designed by FLOS Architectural

High-performance embedded light fixture for LED light source. Remote 220-240V power supply included.

03.6579.40 - 529lm White
03.6579.14 - 529lm Black





## **CERTIFICATIONS**















Flos.architectural@flos.com www.flos.com



# Light Shooter HP Wall-Washer No Trim . Accessories

#### **Optical**





08.8041.68

# Elliptical light distribution lens

Elliptical light distribution lens in 4mm thick tempered glass.

08.8412.14

#### Honeycomb

"Honeycomb" anti-glare grid made of aluminium cells.

# Light Shooter HP Wall-Washer No Trim . Lamps



**Power LED** 

Lamp category:

LED

Socket:

Special base

Lamp type:

Power LED



**Light Shooter HP Wall-Washer No Trim** designed by FLOS Architectural

High-performance embedded light fixture for LED light source. Remote 220-240V power supply included.

| 03.6579.40 - 529lm | White |
|--------------------|-------|
| 03.6579.14 - 529lm | Black |





#### **CERTIFICATIONS**















Flos.architectural@flos.com www.flos.com