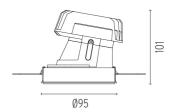

#### **PHYSICAL**

Cutout diameter (mm)105Recessed depth (mm)160Construction materialAluminiumWeight (kg)0,45

**Light Shooter HP Wall-Washer No Trim** designed by FLOS Architectural

High-performance embedded light fixture for LED light source. Remote 220-240V power supply included.