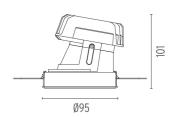

#### **PHYSICAL**

Cutout diameter (mm)105Recessed depth (mm)160Construction materialAluminiumWeight (kg)0,45

**Light Shooter HP Wall-Washer No Trim** designed by FLOS Architectural

High-performance embedded light fixture for LED light source. Remote 220-240V power supply included.