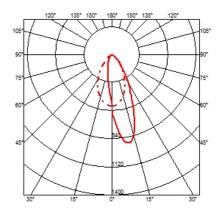

#### **OPTICAL**

Aiming Fixed
Light distribution symmetry Asymmetric
Beam angle 26°