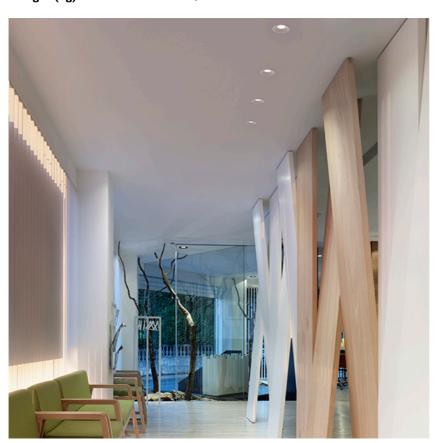

#### **PHYSICAL**

Cutout diameter (mm)105Recessed depth (mm)160Construction materialAluminiumWeight (kg)0,45

**Light Shooter HP Wall-Washer No Trim** designed by FLOS Architectural

High-performance embedded light fixture for LED light source. Remote 220-240V power supply included.

**Light Shooter HP Wall-Washer No Trim** designed by FLOS Architectural

High-performance embedded light fixture for LED light source. Remote 220-240V power supply included.

| 03.6579.40 - 529lm | White |
|--------------------|-------|
| 03.6579.14 - 529lm | Black |