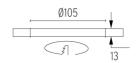

#### **PHYSICAL**

Cutout diameter (mm)105Recessed depth (mm)160Construction materialAluminiumWeight (kg)0,45

**Light Shooter HP Wall-Washer No Trim** designed by FLOS Architectural

High-performance embedded light fixture for LED light source. Remote 220-240V power supply included.