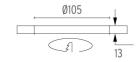

#### **PHYSICAL**

Cutout diameter (mm)105Recessed depth (mm)160Construction materialAluminiumWeight (kg)0,45

**Light Shooter HP Wall-Washer No Trim** designed by FLOS Architectural

High-performance embedded light fixture for LED light source. Remote 220-240V power supply included.