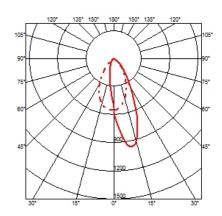

#### **OPTICAL**

Aiming Fixed
Light distribution symmetry Asymmetric
Beam angle 26°