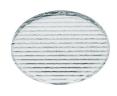

#### **Optical**

08.8041.68

# Elliptical light distribution lens

Elliptical light distribution lens in 4mm thick tempered glass.

08.8412.14