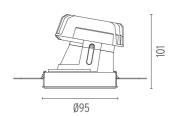

#### **PHYSICAL**

Cutout diameter (mm)105Recessed depth (mm)160Construction materialAluminiumWeight (kg)0,45

**Light Shooter HP Wall-Washer No Trim** designed by FLOS Architectural

High-performance embedded light fixture for LED light source. Remote 220-240V power supply included.