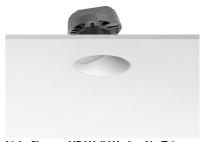

#### LIGHT SHOOTER HP WALL-WASHER NO TRIM

Number of heads

Mounting Ceiling recessed

Lamps descriptionPower LED 11W 1060 lm 3000K CRI 90Luminaire luminous fluxExtreme Cut-off. See reference number

Voltage (V) 220/240 Environment Indoor

#### **PHYSICAL**

Cutout diameter (mm)105Recessed depth (mm)160Construction materialAluminiumWeight (kg)0,45

**Light Shooter HP Wall-Washer No Trim** designed by FLOS Architectural

High-performance embedded light fixture for LED light source. Remote 220-240V power supply included.

**Light Shooter HP Wall-Washer No Trim** designed by FLOS Architectural

High-performance embedded light fixture for LED light source. Remote 220-240V power supply included.

03.6578.40A - 577lm White
03.6578.14A - 577lm Black