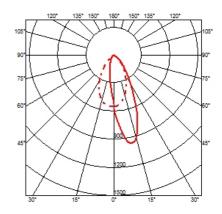

#### **OPTICAL**

Aiming Fixed
Light distribution symmetry Asymmetric
Beam angle 26°