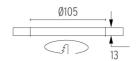

#### **PHYSICAL**

Cutout diameter (mm)105Recessed depth (mm)160Construction materialAluminiumWeight (kg)0,45

**Light Shooter HP Wall-Washer No Trim** designed by FLOS Architectural

High-performance embedded light fixture for LED light source. Remote 220-240V power supply included.