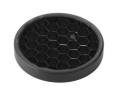

Pre-

installation frame included in No Trim versions.

#### **OPTICAL**

Aiming Fixed
Light distribution symmetry Asymmetric
Beam angle 26°

#### **ELECTRICAL**

Transformer availability Included
Transformer mounting Remote
Transformer type Electronic
Emergency Without
Insulation class Class II

#### **PHYSICAL**

Cutout diameter (mm)105Recessed depth (mm)160Construction materialAluminiumWeight (kg)0,45





**Light Shooter HP Wall-Washer No Trim** designed by FLOS Architectural

High-performance embedded light fixture for LED light source. Remote 220-240V power supply included.

03.6578.40A - 577lm White
03.6578.14A - 577lm Black





## **CERTIFICATIONS**















Flos.architectural@flos.com www.flos.com



# Light Shooter HP Wall-Washer No Trim . Accessories

#### **Optical**





08.8041.68

# Elliptical light distribution lens

Elliptical light distribution lens in 4mm thick tempered glass.

08.8412.14

# Honeycomb

"Honeycomb" anti-glare grid made of aluminium cells.

# Light Shooter HP Wall-Washer No Trim . Lamps



**Power LED** 

Lamp category:

LED

Socket:

Special base

Lamp type:

Power LED



**Light Shooter HP Wall-Washer No Trim** designed by FLOS Architectural

High-performance embedded light fixture for LED light source. Remote 220-240V power supply included.

03.6578.40A - 577lm White
03.6578.14A - 577lm Black





#### **CERTIFICATIONS**















Flos.architectural@flos.com www.flos.com