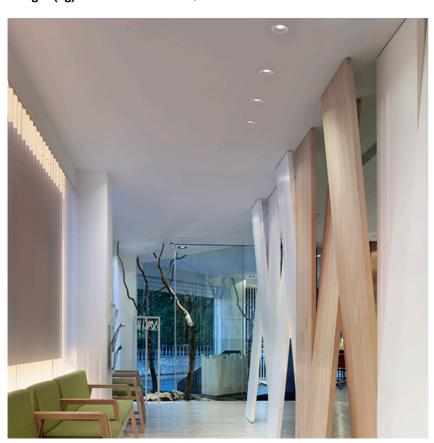

#### **PHYSICAL**

Cutout diameter (mm)105Recessed depth (mm)160Construction materialAluminiumWeight (kg)0,45

**Light Shooter HP Wall-Washer No Trim** designed by FLOS Architectural

High-performance embedded light fixture for LED light source. Remote 220-240V power supply included.

**Light Shooter HP Wall-Washer No Trim** designed by FLOS Architectural

High-performance embedded light fixture for LED light source. Remote 220-240V power supply included.

03.6578.40A - 577lm White
03.6578.14A - 577lm Black