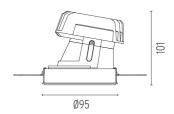

#### LIGHT SHOOTER HP WALL-WASHER NO TRIM

Number of heads

Mounting Ceiling recessed

Lamps descriptionPower LED 11W 1060 lm 3000K CRI 90Luminaire luminous fluxExtreme Cut-off. See reference number

Voltage (V) 220/240 Environment Indoor

#### **PHYSICAL**

Cutout diameter (mm)105Recessed depth (mm)160Construction materialAluminiumWeight (kg)0,45

**Light Shooter HP Wall-Washer No Trim** designed by FLOS Architectural

High-performance embedded light fixture for LED light source. Remote 220-240V power supply included.