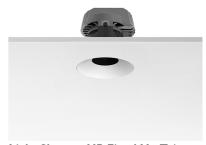

#### **PHYSICAL**

Cutout diameter (mm)105Recessed depth (mm)160Construction materialAluminiumWeight (kg)0,45

**Light Shooter HP Fixed No Trim** designed by FLOS Architectural

High-performance embedded light fixture for LED light source. Remote 220-240V power supply included.