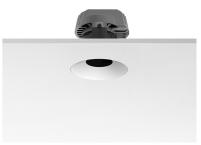

#### LIGHT SHOOTER HP FIXED NO TRIM

Number of heads

**Mounting** Ceiling recessed

Lamps descriptionPower LED 11W 910 Im 2700K CRI 90Luminaire luminous fluxExtreme Cut-off. See reference number

Voltage (V) 220/240 Environment Indoor

#### **PHYSICAL**

Cutout diameter (mm)105Recessed depth (mm)160Construction materialAluminiumWeight (kg)0,45

**Light Shooter HP Fixed No Trim** designed by FLOS Architectural

High-performance embedded light fixture for LED light source. Remote 220-240V power supply included.