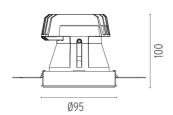

#### **PHYSICAL**

Cutout diameter (mm)105Recessed depth (mm)160Construction materialAluminiumWeight (kg)0,45

**Light Shooter HP Fixed No Trim** designed by FLOS Architectural

High-performance embedded light fixture for LED light source. Remote 220-240V power supply included.