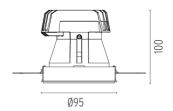

#### **PHYSICAL**

Cutout diameter (mm)105Recessed depth (mm)160Construction materialAluminiumWeight (kg)0,45

**Light Shooter HP Fixed No Trim** designed by FLOS Architectural

High-performance embedded light fixture for LED light source. Remote 220-240V power supply included.