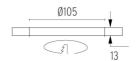

#### **PHYSICAL**

Cutout diameter (mm)105Recessed depth (mm)160Construction materialAluminiumWeight (kg)0,45

**Light Shooter HP Fixed No Trim** designed by FLOS Architectural

High-performance embedded light fixture for LED light source. Remote 220-240V power supply included.