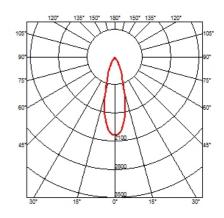

#### **OPTICAL**

Aiming Fixed
Light distribution symmetry Symmetric
Beam angle 29° Flood