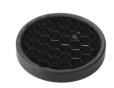

ry for IP54. Pre-

installation frame included in No Trim versions.

#### **OPTICAL**

Aiming Fixed
Light distribution symmetry Symmetric
Beam angle 29° Flood

#### **ELECTRICAL**

Transformer availability Included
Transformer mounting Remote
Transformer type Electronic
Emergency Without
Insulation class Class II

#### **PHYSICAL**

Cutout diameter (mm)105Recessed depth (mm)160Construction materialAluminiumWeight (kg)0,45





**Light Shooter HP Fixed No Trim** designed by FLOS Architectural

High-performance embedded light fixture for LED light source. Remote 220-240V power supply included.

03.6577.40 - 625lm White
03.6577.14 - 625lm Black





# CERTIFICATIONS













Flos.architectural@flos.com www.flos.com



# **Light Shooter HP Fixed No Trim. Accessories**

#### **Optical**





08.8041.68

# Elliptical light distribution lens

Elliptical light distribution lens in 4mm thick tempered glass.

08.8412.14

#### Honeycomb

"Honeycomb" anti-glare grid made of aluminium cells.

# **Light Shooter HP Fixed No Trim. Lamps**



**Power LED** 

Lamp category:

LED

Socket:

Special base

Lamp type:

Power LED



**Light Shooter HP Fixed No Trim** designed by FLOS Architectural

High-performance embedded light fixture for LED light source. Remote 220-240V power supply included.

03.6577.40 - 625lm White
03.6577.14 - 625lm Black





### **CERTIFICATIONS**















Flos.architectural@flos.com www.flos.com