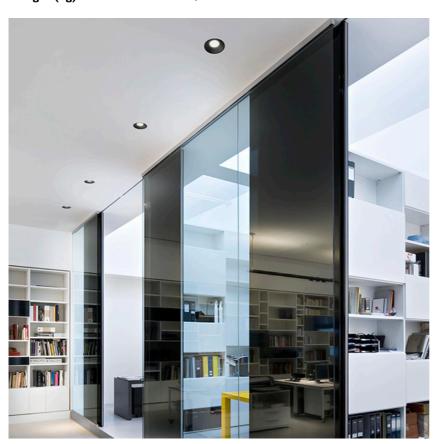

#### **PHYSICAL**

Cutout diameter (mm)105Recessed depth (mm)160Construction materialAluminiumWeight (kg)0,45

**Light Shooter HP Fixed No Trim** designed by FLOS Architectural

High-performance embedded light fixture for LED light source. Remote 220-240V power supply included.

**Light Shooter HP Fixed No Trim** designed by FLOS Architectural

High-performance embedded light fixture for LED light source. Remote 220-240V power supply included.

03.6577.40 - 625lm White
03.6577.14 - 625lm Black