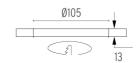

#### **PHYSICAL**

Cutout diameter (mm)105Recessed depth (mm)160Construction materialAluminiumWeight (kg)0,45

**Light Shooter HP Fixed No Trim** designed by FLOS Architectural

High-performance embedded light fixture for LED light source. Remote 220-240V power supply included.