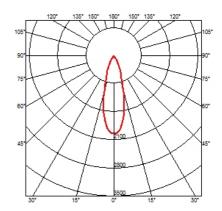

#### **OPTICAL**

Aiming Fixed
Light distribution symmetry Symmetric
Beam angle 29° Flood