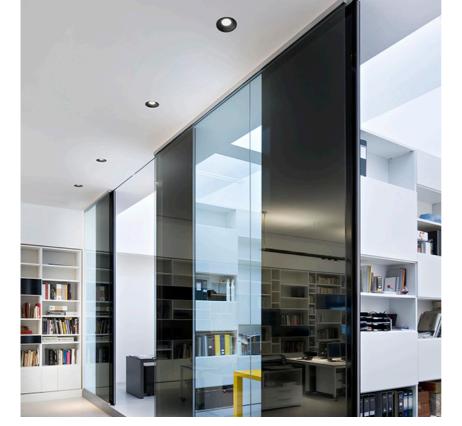

### Light Shooter HP Fixed No Trim Dimmable

designed by FLOS Architectural

High-performance embedded light fixture for LED light source. Remote 220-240V power supply included.

# Light Shooter HP Fixed No Trim Dimmable . Lamps

Power LED Lamp category: LED Socket: Special base Lamp type: Power LED

Light Shooter HP Fixed No Trim Dimmable designed by FLOS Architectural

High-performance embedded light fixture for LED light source. Remote 220-240V power supply included.