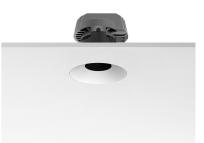

### Light Shooter HP Fixed No Trim Dimmable

designed by FLOS Architectural

High-performance embedded light fixture for LED light source. Remote 220-240V power supply included.

Ceiling recessed Power LED 11W 910 Im 2700K CRI 90 Extreme Cut-off. See reference number 220/240 Indoor LED: All the models include an accessory for IP54. Preinstallation frame included in No Trim versions.