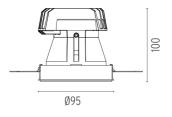

# LIGHT SHOOTER HP FIXED NO TRIM DIMMABLE

L

Fixed

105

160

0,45

Aluminium

Symmetric

## PHYSICAL

Cutout diameter (mm) Recessed depth (mm) Construction material Weight (kg) Included Remote Electronic, Electronic dimmable, Electronic dimmable I-10V, Electronic dimmable dali Without Class II