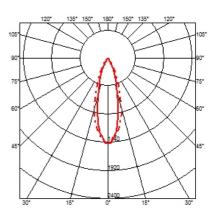

29° Flood

| Number of heads         |
|-------------------------|
| Mounting                |
| Lamps description       |
| Luminaire luminous flux |
| Voltage (V)             |
| Environment             |
| Notes                   |
|                         |

# OPTICAL

Aiming Light distribution symmetry Beam angle