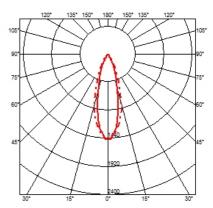

29° Flood

| Number of heads         |
|-------------------------|
| Mounting                |
| Lamps description       |
| Luminaire luminous flux |
| Voltage (V)             |
| Environment             |
| Notes                   |
|                         |

# OPTICAL

Aiming Light distribution symmetry Beam angle