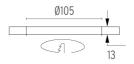

# LIGHT SHOOTER HP FIXED NO TRIM DIMMABLE

L

Fixed

105

160

0,45

Aluminium

Symmetric

## PHYSICAL

Cutout diameter (mm) Recessed depth (mm) Construction material Weight (kg) Included Remote Electronic, Electronic dimmable, Electronic dimmable I-10V, Electronic dimmable dali Without Class II