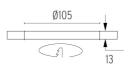

## PHYSICAL

Cutout diameter (mm) Recessed depth (mm) Construction material Weight (kg) Included Remote Electronic, Electronic dimmable, Electronic dimmable I-10V, Electronic dimmable dali Without Class II