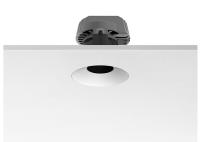

### Light Shooter HP Fixed No Trim Dimmable

designed by FLOS Architectural

High-performance embedded light fixture for LED light source. Remote 220-240V power supply included.