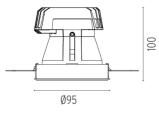

## PHYSICAL

Cutout diameter (mm) Recessed depth (mm) Construction material Weight (kg) Included Remote Electronic, Electronic dimmable, Electronic dimmable I-10V, Electronic dimmable dali Without Class II