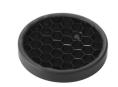

# Optical

08.8041.68

08.8412.14

Elliptical light distribution lens

Honeycomb

Elliptical light distribution lens in 4mm thick tempered glass.