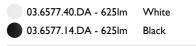

| 03.6577.40.DA - 625lm | White |
|-----------------------|-------|
| 03.6577.14.DA - 625Im | Black |