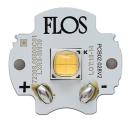

# Light Shooter HP Fixed No Trim Dimmable . Lamps

Power LED Lamp category: LED Socket: Special base Lamp type: Power LED

Light Shooter HP Fixed No Trim Dimmable designed by FLOS Architectural

High-performance embedded light fixture for LED light source. Remote 220-240V power supply included.

| 03.6577.40.DA - 625lm | White |
|-----------------------|-------|
| 03.6577.14.DA - 625Im | Black |