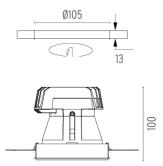

# PHYSICAL

Cutout diameter (mm) Recessed depth (mm) Construction material Weight (kg) 105 160 Aluminium 0,45

Included

Remote

Electronic

Without

Class II

Light Shooter HP Fixed No Trim designed by FLOS Architectural