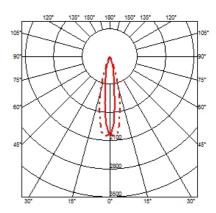

Electronic

Without

Class II





Light Shooter HP Fixed No Trim designed by FLOS Architectural

High-performance embedded light fixture for LED light source. Remote 220-240V power supply included.











### Flos.architectural@flos.com

# FLOS

## Light Shooter HP Fixed No Trim . Accessories

## Optical





08.8041.68

08.8412.14

Elliptical light distribution lens

Honeycomb

Elliptical light distribution lens in 4mm thick tempered glass.

"Honeycomb" anti-glare grid made of aluminium cells.

# Light Shooter HP Fixed No Trim . Lamps



Power LED Lamp category: LED Socket: Special base Lamp type: Power LED



Light Shooter HP Fixed No Trim designed by FLOS Architectural

High-performance embedded light fixture for LED light source. Remote 220-240V power supply included.





Ø95