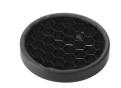

## Optical

08.8041.68

08.8412.14

Elliptical light distribution lens

Honeycomb

Elliptical light distribution lens in 4mm thick tempered glass.

"Honeycomb" anti-glare grid made of aluminium cells.