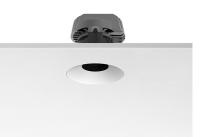

# LIGHT SHOOTER HP FIXED NO TRIM

| Number of heads         | I                                                                                                           |
|-------------------------|-------------------------------------------------------------------------------------------------------------|
| Mounting                | Ceiling recessed                                                                                            |
| Lamps description       | Power LED 11W 910 lm 2700K CRI 90                                                                           |
| Luminaire luminous flux | Extreme Cut-off. See reference number                                                                       |
| Voltage (V)             | 220/240                                                                                                     |
| Environment             | Indoor                                                                                                      |
| Notes                   | LED: All the models include an accessory for IP54. Pre-<br>installation frame included in No Trim versions. |

# PHYSICAL

Cutout diameter (mm) Recessed depth (mm) Construction material Weight (kg) 105 160 Aluminium 0,45

Included

Remote

Electronic

Without

Class II

Light Shooter HP Fixed No Trim designed by FLOS Architectural