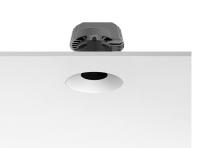

# LIGHT SHOOTER HP FIXED NO TRIM

| Number of heads         | I                                                                                                           |
|-------------------------|-------------------------------------------------------------------------------------------------------------|
| Mounting                | Ceiling recessed                                                                                            |
| Lamps description       | Power LED 11W 910 lm 2700K CRI 90                                                                           |
| Luminaire luminous flux | Extreme Cut-off. See reference number                                                                       |
| Voltage (V)             | 220/240                                                                                                     |
| Environment             | Indoor                                                                                                      |
| Notes                   | LED: All the models include an accessory for IP54. Pre-<br>installation frame included in No Trim versions. |

# PHYSICAL

Cutout diameter (mm) Recessed depth (mm) Construction material Weight (kg) 105 160 Aluminium 0,45

Included

Remote

Electronic

Without

Class II

Light Shooter HP Fixed No Trim designed by FLOS Architectural

High-performance embedded light fixture for LED light source. Remote 220-240V power supply included.