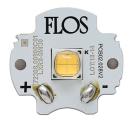

# Light Shooter HP Fixed No Trim . Lamps

Power LED Lamp category: LED Socket: Special base Lamp type: Power LED

Light Shooter HP Fixed No Trim designed by FLOS Architectural

High-performance embedded light fixture for LED light source. Remote 220-240V power supply included.