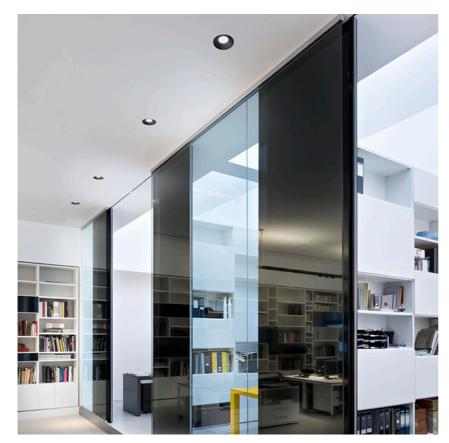

# LIGHT SHOOTER HP FIXED NO TRIM

| Number of heads         | I                                                                                                           |
|-------------------------|-------------------------------------------------------------------------------------------------------------|
| Mounting                | Ceiling recessed                                                                                            |
| Lamps description       | Power LED 11W 910 lm 2700K CRI 90                                                                           |
| Luminaire luminous flux | Extreme Cut-off. See reference number                                                                       |
| Voltage (V)             | 220/240                                                                                                     |
| Environment             | Indoor                                                                                                      |
| Notes                   | LED: All the models include an accessory for IP54. Pre-<br>installation frame included in No Trim versions. |

High-performance embedded light fixture for LED light source. Remote 220-240V power supply included.

# Light Shooter HP Fixed No Trim . Lamps

Power LED Lamp category: LED Socket: Special base Lamp type: Power LED

Light Shooter HP Fixed No Trim designed by FLOS Architectural

High-performance embedded light fixture for LED light source. Remote 220-240V power supply included.