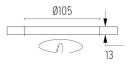

# PHYSICAL

Cutout diameter (mm) Recessed depth (mm) Construction material Weight (kg) 105 160 Aluminium 0,45

Included

Remote

Electronic

Without

Class II

Light Shooter HP Fixed No Trim designed by FLOS Architectural