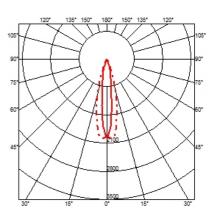

|
| Environment             | Indoor                                                                                                      |
| Notes                   | LED: All the models include an accessory for IP54. Pre-<br>installation frame included in No Trim versions. |

# OPTICAL

AimingFixedLight distribution symmetrySymmetricBeam angle15° Spot

# ELECTRICAL

Transformer availability Transformer mounting Transformer type Emergency Insulation class

# PHYSICAL

Cutout diameter (mm) Recessed depth (mm) Construction material Weight (kg) 105 160 Aluminium 0,45

Included

Remote

Electronic

Without

Class II





Light Shooter HP Fixed No Trim designed by FLOS Architectural

High-performance embedded light fixture for LED light source. Remote 220-240V power supply included.











### Flos.architectural@flos.com

# FLOS

## Light Shooter HP Fixed No Trim . Accessories

## Optical





08.8041.68

08.8412.14

Elliptical light distribution lens

Honeycomb

Elliptical light distribution lens in 4mm thick tempered glass.

"Honeycomb" anti-glare grid made of aluminium cells.

# Light Shooter HP Fixed No Trim . Lamps



Power LED Lamp category: LED Socket: Special base Lamp type: Power LED



Light Shooter HP Fixed No Trim designed by FLOS Architectural

High-performance embedded light fixture for LED light source. Remote 220-240V power supply included.





Ø95