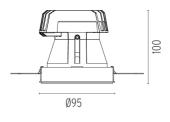

# PHYSICAL

Cutout diameter (mm) Recessed depth (mm) Construction material Weight (kg) 105 160 Aluminium 0,45

Included

Remote

Electronic

Without

Class II

Light Shooter HP Fixed No Trim designed by FLOS Architectural

Ø95