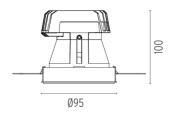

## **PHYSICAL**

Cutout diameter (mm) 105
Recessed depth (mm) 160
Construction material Aluminium
Weight (kg) 0,45

Light Shooter HP Fixed No Trim Dimmable

designed by FLOS Architectural

High-performance embedded light fixture for LED light source. Remote 220-240V power supply included.