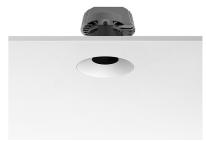

## LIGHT SHOOTER HP FIXED NO TRIM DIMMABLE

Number of heads

Mounting Ceiling recessed

Lamps descriptionPower LED 11W 910 Im 2700K CRI 90Luminaire luminous fluxExtreme Cut-off. See reference number

Voltage (V) 220/240 Environment Indoor

Light Shooter HP Fixed No Trim Dimmable

designed by FLOS Architectural

High-performance embedded light fixture for LED light source. Remote 220-240V power supply included.

03.6576.40.DA - 412lm White
03.6576.14.DA - 412lm Black