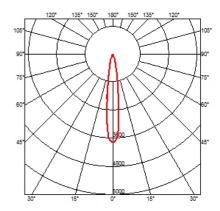

## **OPTICAL**

Aiming Fixed
Light distribution symmetry Symmetric
Beam angle 15° Spot