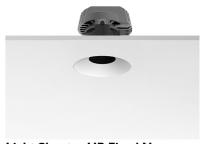

## LIGHT SHOOTER HP FIXED NO TRIM DIMMABLE

Number of heads

Mounting Ceiling recessed

Lamps descriptionPower LED 11W 910 Im 2700K CRI 90Luminaire luminous fluxExtreme Cut-off. See reference number

Voltage (V) 220/240 Environment Indoor

## **PHYSICAL**

Cutout diameter (mm) 105
Recessed depth (mm) 160
Construction material Aluminium
Weight (kg) 0,45

Light Shooter HP Fixed No Trim Dimmable

designed by FLOS Architectural

High-performance embedded light fixture for LED light source. Remote 220-240V power supply included.