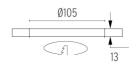

## **PHYSICAL**

Cutout diameter (mm) 105
Recessed depth (mm) 160
Construction material Aluminium
Weight (kg) 0,45

Light Shooter HP Fixed No Trim Dimmable

designed by FLOS Architectural

High-performance embedded light fixture for LED light source. Remote 220-240V power supply included.