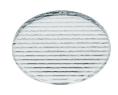

## **Optical**

08.8041.68

Elliptical light distribution lens

Elliptical light distribution lens in 4mm thick tempered glass.

08.8412.14

Honeycomb

"Honeycomb" anti-glare grid made of aluminium cells.