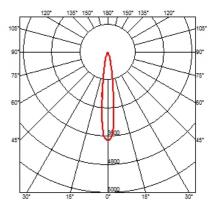

## **OPTICAL**

Aiming Fixed
Light distribution symmetry Symmetric
Beam angle 15° Spot