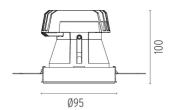

## **PHYSICAL**

Cutout diameter (mm) 105
Recessed depth (mm) 160
Construction material Aluminium
Weight (kg) 0,45

Light Shooter HP Fixed No Trim Dimmable

designed by FLOS Architectural

High-performance embedded light fixture for LED light source. Remote 220-240V power supply included.