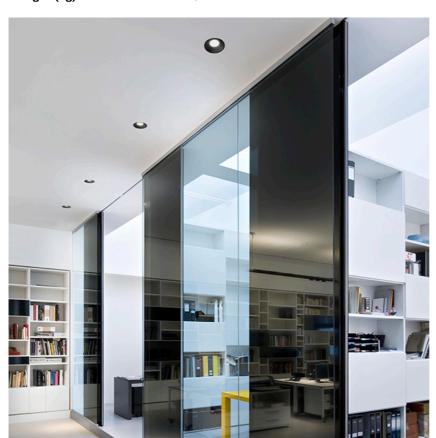

Light Shooter HP Fixed No Trim Dimmable

designed by FLOS Architectural

High-performance embedded light fixture for LED light source. Remote 220-240V power supply included.

03.6576.40.DA - 412lm White
03.6576.14.DA - 412lm Black