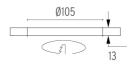

### **PHYSICAL**

Cutout diameter (mm) 105
Recessed depth (mm) 160
Construction material Aluminium
Weight (kg) 0,45

Light Shooter HP Fixed No Trim Dimmable

designed by FLOS Architectural

High-performance embedded light fixture for LED light source. Remote 220-240V power supply included.