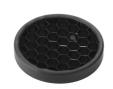

ribution symmetry Symmetric
Beam angle 29° Flood

### **ELECTRICAL**

Transformer availability Included
Transformer mounting Remote

Transformer type Electronic, Electronic dimmable, Electronic dimmable

I-10V, Electronic dimmable dali

Emergency Without Insulation class Class II

### **PHYSICAL**

Cutout diameter (mm) 105
Recessed depth (mm) 160
Construction material Aluminium
Weight (kg) 0,45





Light Shooter HP Fixed No Trim Dimmable

designed by FLOS Architectural

High-performance embedded light fixture for LED light source. Remote 220-240V power supply included.

03.6575.40.ADA - 648lm White
03.6575.14.ADA - 648lm Black





### **CERTIFICATIONS**















Flos.architectural@flos.com www.flos.com



## Light Shooter HP Fixed No Trim Dimmable . Accessories

### **Optical**





08.8041.68

# Elliptical light distribution lens

Elliptical light distribution lens in 4mm thick tempered glass.

08.8412.14

## Honeycomb

"Honeycomb" anti-glare grid made of aluminium cells.

# Light Shooter HP Fixed No Trim Dimmable designed by FLOS Architectural

High-performance embedded light fixture for LED light source. Remote 220-240V power supply included.

03.6575.40.ADA - 648lm White
03.6575.14.ADA - 648lm Black





# Light Shooter HP Fixed No Trim Dimmable . Lamps



### **Power LED**

Lamp category:

LED

Socket:

Special base

Lamp type:

Power LED

### **CERTIFICATIONS**















Flos.architectural@flos.com www.flos.com