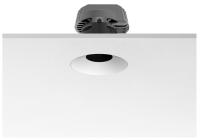

#### LIGHT SHOOTER HP FIXED NO TRIM DIMMABLE

Number of heads

Mounting Ceiling recessed

Lamps descriptionPower LED 11W 1060 lm 3000K CRI 90Luminaire luminous fluxExtreme Cut-off. See reference number

Voltage (V) 220/240 Environment Indoor

### **PHYSICAL**

Cutout diameter (mm) 105
Recessed depth (mm) 160
Construction material Aluminium
Weight (kg) 0,45

Light Shooter HP Fixed No Trim Dimmable

designed by FLOS Architectural

High-performance embedded light fixture for LED light source. Remote 220-240V power supply included.