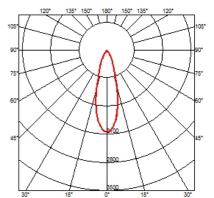

#### **OPTICAL**

Aiming Fixed
Light distribution symmetry Symmetric
Beam angle 29° Flood