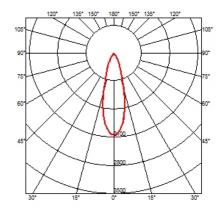

#### **OPTICAL**

Aiming Fixed
Light distribution symmetry Symmetric
Beam angle 29° Flood