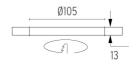

### **PHYSICAL**

Cutout diameter (mm) 105
Recessed depth (mm) 160
Construction material Aluminium
Weight (kg) 0,45

Light Shooter HP Fixed No Trim Dimmable

designed by FLOS Architectural

High-performance embedded light fixture for LED light source. Remote 220-240V power supply included.