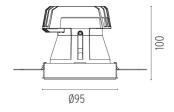

### **PHYSICAL**

Cutout diameter (mm) 105
Recessed depth (mm) 160
Construction material Aluminium
Weight (kg) 0,45

Light Shooter HP Fixed No Trim Dimmable

designed by FLOS Architectural

High-performance embedded light fixture for LED light source. Remote 220-240V power supply included.