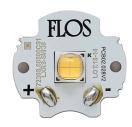

### **Power LED**

Lamp category:

LED

Socket:

Special base

Lamp type:

Power LED