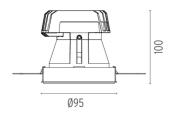

### **PHYSICAL**

Cutout diameter (mm) 105
Recessed depth (mm) 160
Construction material Aluminium
Weight (kg) 0,45

Light Shooter HP Fixed No Trim Dimmable

designed by FLOS Architectural

High-performance embedded light fixture for LED light source. Remote 220-240V power supply included.