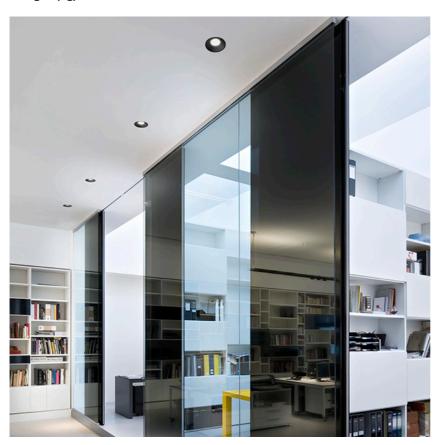

# Light Shooter HP Fixed No Trim Dimmable designed by FLOS Architectural

High-performance embedded light fixture for LED light source. Remote 220-240V power supply included.

03.6575.40.ADA - 648lm White
03.6575.14.ADA - 648lm Black