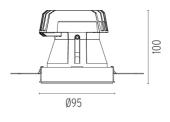

### PHYSICAL

Cutout diameter (mm) Recessed depth (mm) Construction material Weight (kg) 105 160 Aluminium 0,45

Included

Remote

Electronic

Without

Class II

Light Shooter HP Fixed No Trim designed by FLOS Architectural