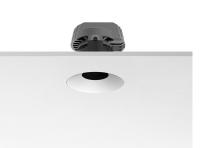

## LIGHT SHOOTER HP FIXED NO TRIM

| Number of heads         | I                                                                                                           |
|-------------------------|-------------------------------------------------------------------------------------------------------------|
| Mounting                | Ceiling recessed                                                                                            |
| Lamps description       | Power LED 11W 1060 lm 3000K CRI 90                                                                          |
| Luminaire luminous flux | Extreme Cut-off. See reference number                                                                       |
| Voltage (V)             | 220/240                                                                                                     |
| Environment             | Indoor                                                                                                      |
| Notes                   | LED: All the models include an accessory for IP54. Pre-<br>installation frame included in No Trim versions. |

# OPTICAL

AimingFixedLight distribution symmetrySymmetricBeam angle29° Flood

### PHYSICAL

Cutout diameter (mm) Recessed depth (mm) Construction material Weight (kg) 105 160 Aluminium 0,45

Included

Remote

Electronic

Without

Class II

Light Shooter HP Fixed No Trim designed by FLOS Architectural