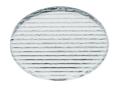

### Optical

08.8041.68

08.8412.14

Elliptical light distribution lens

Honeycomb

Elliptical light distribution lens in 4mm thick tempered glass.