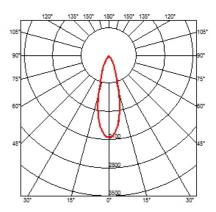

depth (mm) Construction material Weight (kg) 105 160 Aluminium 0,45

Included

Remote

Electronic

Without

Class II





Light Shooter HP Fixed No Trim designed by FLOS Architectural

High-performance embedded light fixture for LED light source. Remote 220-240V power supply included.











# FLOS

## Light Shooter HP Fixed No Trim . Accessories

### Optical





08.8041.68

08.8412.14

Elliptical light distribution lens

Honeycomb

Elliptical light distribution lens in 4mm thick tempered glass.



# Light Shooter HP Fixed No Trim . Lamps



Power LED Lamp category: LED Socket: Special base Lamp type: Power LED



Light Shooter HP Fixed No Trim designed by FLOS Architectural

High-performance embedded light fixture for LED light source. Remote 220-240V power supply included.