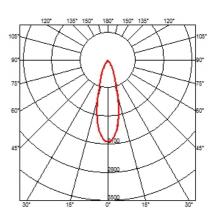

Environment             | Indoor                                                                                                      |
| Notes                   | LED: All the models include an accessory for IP54. Pre-<br>installation frame included in No Trim versions. |

# OPTICAL

AimingFixedLight distribution symmetrySymmetricBeam angle29° Flood

### ELECTRICAL

Transformer availability Transformer mounting Transformer type Emergency Insulation class

### PHYSICAL

Cutout diameter (mm) Recessed depth (mm) Construction material Weight (kg) 105 160 Aluminium 0,45

Included

Remote

Electronic

Without

Class II





Light Shooter HP Fixed No Trim designed by FLOS Architectural

High-performance embedded light fixture for LED light source. Remote 220-240V power supply included.











# FLOS

## Light Shooter HP Fixed No Trim . Accessories

### Optical





08.8041.68

08.8412.14

Elliptical light distribution lens

Honeycomb

Elliptical light distribution lens in 4mm thick tempered glass.



# Light Shooter HP Fixed No Trim . Lamps



Power LED Lamp category: LED Socket: Special base Lamp type: Power LED



Light Shooter HP Fixed No Trim designed by FLOS Architectural

High-performance embedded light fixture for LED light source. Remote 220-240V power supply included.