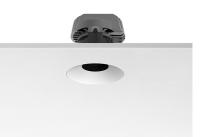

High-performance embedded light fixture for LED light source. Remote 220-240V power supply included.