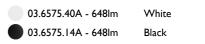

## LIGHT SHOOTER HP FIXED NO TRIM

| Number of heads         | I                                                                                                           |
|-------------------------|-------------------------------------------------------------------------------------------------------------|
| Mounting                | Ceiling recessed                                                                                            |
| Lamps description       | Power LED 11W 1060 lm 3000K CRI 90                                                                          |
| Luminaire luminous flux | Extreme Cut-off. See reference number                                                                       |
| Voltage (V)             | 220/240                                                                                                     |
| Environment             | Indoor                                                                                                      |
| Notes                   | LED: All the models include an accessory for IP54. Pre-<br>installation frame included in No Trim versions. |