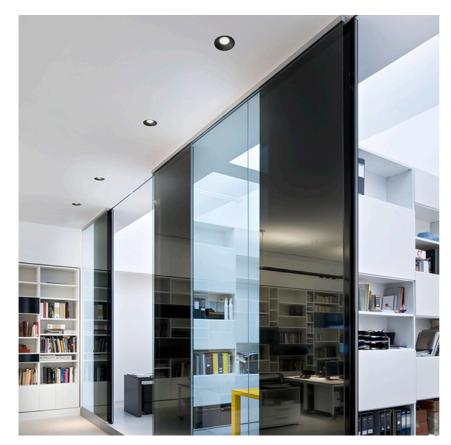

High-performance embedded light fixture for LED light source. Remote 220-240V power supply included.

# Light Shooter HP Fixed No Trim . Lamps

Power LED Lamp category: LED Socket: Special base Lamp type: Power LED

Light Shooter HP Fixed No Trim designed by FLOS Architectural

High-performance embedded light fixture for LED light source. Remote 220-240V power supply included.