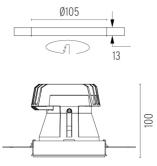

### PHYSICAL

Cutout diameter (mm) Recessed depth (mm) Construction material Weight (kg) 105 160 Aluminium 0,45

Included

Remote

Electronic

Without

Class II

Light Shooter HP Fixed No Trim designed by FLOS Architectural