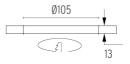

### PHYSICAL

Cutout diameter (mm) Recessed depth (mm) Construction material Weight (kg) 105 160 Aluminium 0,45

Included

Remote

Electronic

Without

Class II

Light Shooter HP Fixed No Trim designed by FLOS Architectural