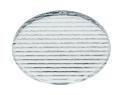

### **Optical**

08.8041.68

Elliptical light distribution lens

Elliptical light distribution lens in 4mm thick tempered glass.

08.8412.14

Honeycomb

"Honeycomb" anti-glare grid made of aluminium cells.