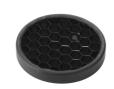

### **Optical**

08.8041.68

Elliptical light distribution lens

Elliptical light distribution lens in 4mm thick tempered glass.

08.8412.14

Honeycomb

"Honeycomb" anti-glare grid made of aluminium cells.