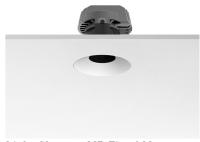

#### LIGHT SHOOTER HP FIXED NO TRIM DIMMABLE

Number of heads

Mounting Ceiling recessed

Lamps descriptionPower LED 11W 1060 lm 3000K CRI 90Luminaire luminous fluxExtreme Cut-off. See reference number

Voltage (V) 220/240 Environment Indoor

## **PHYSICAL**

Cutout diameter (mm) 105
Recessed depth (mm) 160
Construction material Aluminium
Weight (kg) 0,45

Light Shooter HP Fixed No Trim Dimmable

designed by FLOS Architectural

High-performance embedded light fixture for LED light source. Remote 220-240V power supply included.