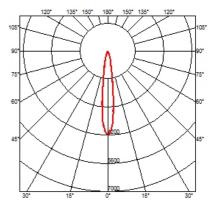

#### **OPTICAL**

Aiming Fixed
Light distribution symmetry Symmetric
Beam angle 15° Spot