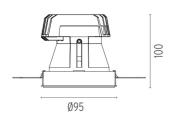

## **PHYSICAL**

Cutout diameter (mm) 105
Recessed depth (mm) 160
Construction material Aluminium
Weight (kg) 0,45

Light Shooter HP Fixed No Trim Dimmable

designed by FLOS Architectural

High-performance embedded light fixture for LED light source. Remote 220-240V power supply included.