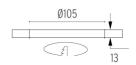

## **PHYSICAL**

Cutout diameter (mm) 105
Recessed depth (mm) 160
Construction material Aluminium
Weight (kg) 0,45

Light Shooter HP Fixed No Trim Dimmable

designed by FLOS Architectural

High-performance embedded light fixture for LED light source. Remote 220-240V power supply included.