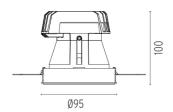

## **PHYSICAL**

Cutout diameter (mm) 105
Recessed depth (mm) 160
Construction material Aluminium
Weight (kg) 0,45

Light Shooter HP Fixed No Trim Dimmable

designed by FLOS Architectural

High-performance embedded light fixture for LED light source. Remote 220-240V power supply included.