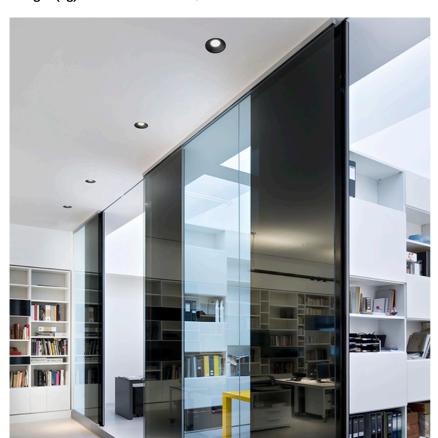

Light Shooter HP Fixed No Trim Dimmable

designed by FLOS Architectural

High-performance embedded light fixture for LED light source. Remote 220-240V power supply included.

03.6574.40.ADA - 448lm White
03.6574.14.ADA - 448lm Black