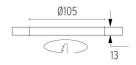

## **PHYSICAL**

Cutout diameter (mm) 105
Recessed depth (mm) 160
Construction material Aluminium
Weight (kg) 0,45

Light Shooter HP Fixed No Trim Dimmable

designed by FLOS Architectural

High-performance embedded light fixture for LED light source. Remote 220-240V power supply included.