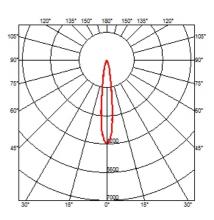

ronment             | Indoor                                                                                                      |
| Notes                   | LED: All the models include an accessory for IP54. Pre-<br>installation frame included in No Trim versions. |

#### OPTICAL

AimingFixedLight distribution symmetrySymmetricBeam angle15° Spot

#### ELECTRICAL

Transformer availability Transformer mounting Transformer type Emergency Insulation class

#### PHYSICAL

Cutout diameter (mm) Recessed depth (mm) Construction material Weight (kg) 105 160 Aluminium 0,45

Included

Remote

Electronic

Without

Class II





Light Shooter HP Fixed No Trim designed by FLOS Architectural

High-performance embedded light fixture for LED light source. Remote 220-240V power supply included.











# FLOS

### Light Shooter HP Fixed No Trim . Accessories

#### Optical





08.8041.68

08.8412.14

Elliptical light distribution lens

Honeycomb

Elliptical light distribution lens in 4mm thick tempered glass.

"Honeycomb" anti-glare grid made of aluminium cells.

## Light Shooter HP Fixed No Trim . Lamps



Power LED Lamp category: LED Socket: Special base Lamp type: Power LED



Light Shooter HP Fixed No Trim designed by FLOS Architectural

High-performance embedded light fixture for LED light source. Remote 220-240V power supply included.





Ø95