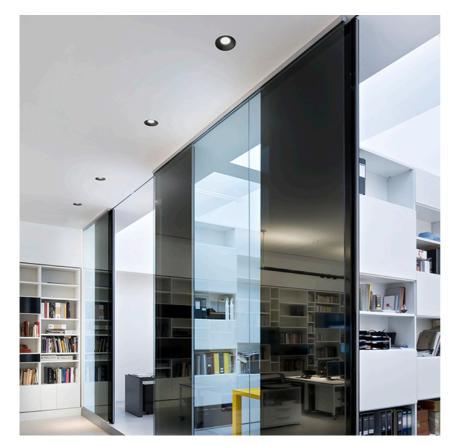

High-performance embedded light fixture for LED light source. Remote 220-240V power supply included.

## Light Shooter HP Fixed No Trim . Lamps

Power LED Lamp category: LED Socket: Special base Lamp type: Power LED

Light Shooter HP Fixed No Trim designed by FLOS Architectural

High-performance embedded light fixture for LED light source. Remote 220-240V power supply included.