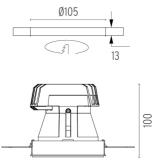

#### PHYSICAL

Cutout diameter (mm) Recessed depth (mm) Construction material Weight (kg) 105 160 Aluminium 0,45

Included

Remote

Electronic

Without

Class II

Light Shooter HP Fixed No Trim designed by FLOS Architectural