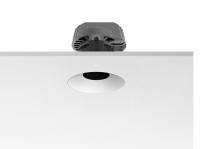

#### LIGHT SHOOTER HP FIXED NO TRIM

| Number of heads         | 1                                                                                                           |
|-------------------------|-------------------------------------------------------------------------------------------------------------|
| Mounting                | Ceiling recessed                                                                                            |
| Lamps description       | Power LED 11W 1060 lm 3000K CRI 90                                                                          |
| Luminaire luminous flux | Extreme Cut-off. See reference number                                                                       |
| Voltage (V)             | 220/240                                                                                                     |
| Environment             | Indoor                                                                                                      |
| Notes                   | LED: All the models include an accessory for IP54. Pre-<br>installation frame included in No Trim versions. |

#### OPTICAL

AimingFixedLight distribution symmetrySymmetricBeam angle15° Spot

#### PHYSICAL

Cutout diameter (mm) Recessed depth (mm) Construction material Weight (kg) 105 160 Aluminium 0,45

Included

Remote

Electronic

Without

Class II

Light Shooter HP Fixed No Trim designed by FLOS Architectural