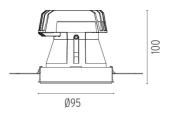

#### PHYSICAL

Cutout diameter (mm) Recessed depth (mm) Construction material Weight (kg) 105 160 Aluminium 0,45

Included

Remote

Electronic

Without

Class II

Light Shooter HP Fixed No Trim designed by FLOS Architectural

Ø95