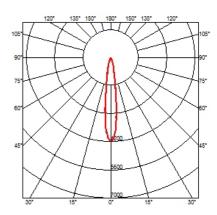

nium 0,45

Included

Remote

Electronic

Without

Class II





Light Shooter HP Fixed No Trim designed by FLOS Architectural

High-performance embedded light fixture for LED light source. Remote 220-240V power supply included.











# FLOS

### Light Shooter HP Fixed No Trim . Accessories

#### Optical





08.8041.68

08.8412.14

Elliptical light distribution lens

Honeycomb

Elliptical light distribution lens in 4mm thick tempered glass.

"Honeycomb" anti-glare grid made of aluminium cells.

## Light Shooter HP Fixed No Trim . Lamps



Power LED Lamp category: LED Socket: Special base Lamp type: Power LED



Light Shooter HP Fixed No Trim designed by FLOS Architectural

High-performance embedded light fixture for LED light source. Remote 220-240V power supply included.





Ø95