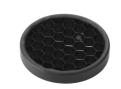

#### Optical

08.8041.68

08.8412.14

Elliptical light distribution lens

Honeycomb

Elliptical light distribution lens in 4mm thick tempered glass.

"Honeycomb" anti-glare grid made of aluminium cells.