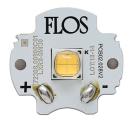

## Light Shooter HP Fixed No Trim . Lamps

Power LED Lamp category: LED Socket: Special base Lamp type: Power LED

Light Shooter HP Fixed No Trim designed by FLOS Architectural

High-performance embedded light fixture for LED light source. Remote 220-240V power supply included.