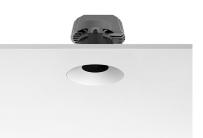

#### LIGHT SHOOTER HP FIXED NO TRIM

| Number of heads         | 1                                                                                                           |
|-------------------------|-------------------------------------------------------------------------------------------------------------|
| Mounting                | Ceiling recessed                                                                                            |
| Lamps description       | Power LED 11W 1060 lm 3000K CRI 90                                                                          |
| Luminaire luminous flux | Extreme Cut-off. See reference number                                                                       |
| Voltage (V)             | 220/240                                                                                                     |
| Environment             | Indoor                                                                                                      |
| Notes                   | LED: All the models include an accessory for IP54. Pre-<br>installation frame included in No Trim versions. |

#### PHYSICAL

Cutout diameter (mm) Recessed depth (mm) Construction material Weight (kg) 105 160 Aluminium 0,45

Included

Remote

Electronic

Without

Class II

Light Shooter HP Fixed No Trim designed by FLOS Architectural

High-performance embedded light fixture for LED light source. Remote 220-240V power supply included.