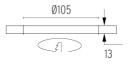

#### PHYSICAL

Cutout diameter (mm) Recessed depth (mm) Construction material Weight (kg) 105 160 Aluminium 0,45

Included

Remote

Electronic

Without

Class II

Light Shooter HP Fixed No Trim designed by FLOS Architectural