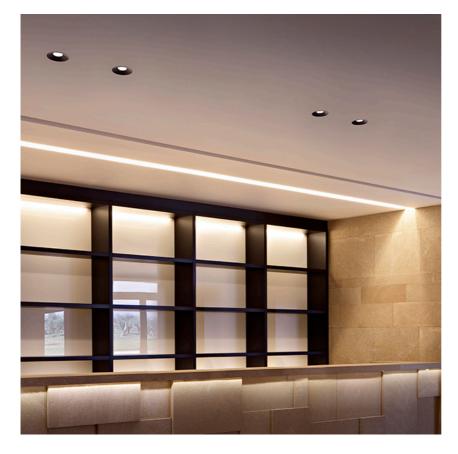

High-performance embedded light fixture for LED light source. Remote 220-240V power supply included.

## LIGHT SHOOTER HP ADJUSTABLE NO TRIM

| Number of heads         | 1                                                                                                           |
|-------------------------|-------------------------------------------------------------------------------------------------------------|
| Mounting                | Ceiling recessed                                                                                            |
| Lamps description       | Power LED 11W 910 lm 2700K CRI 90                                                                           |
| Luminaire luminous flux | Extreme Cut-off. See reference number                                                                       |
| Voltage (V)             | 220/240                                                                                                     |
| Environment             | Indoor                                                                                                      |
| Notes                   | LED: All the models include an accessory for IP54. Pre-<br>installation frame included in No Trim versions. |