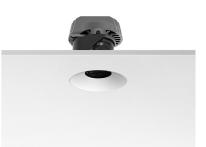

## LIGHT SHOOTER HP ADJUSTABLE NO TRIM

| Number of heads         | 1                                                                                                           |
|-------------------------|-------------------------------------------------------------------------------------------------------------|
| Mounting                | Ceiling recessed                                                                                            |
| Lamps description       | Power LED 11W 910 lm 2700K CRI 90                                                                           |
| Luminaire luminous flux | Extreme Cut-off. See reference number                                                                       |
| Voltage (V)             | 220/240                                                                                                     |
| Environment             | Indoor                                                                                                      |
| Notes                   | LED: All the models include an accessory for IP54. Pre-<br>installation frame included in No Trim versions. |

High-performance embedded light fixture for LED light source. Remote 220-240V power supply included.