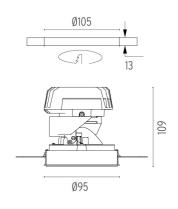

## PHYSICAL

| Cutout diameter (mm)  |  |
|-----------------------|--|
| Recessed depth (mm)   |  |
| Construction material |  |
| Weight (kg)           |  |

Included

Remote

Electronic

Without

Class II

Light Shooter HP Adjustable No Trim designed by FLOS Architectural