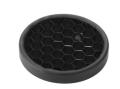

### Optical

08.8041.68

08.8412.14

Elliptical light distribution lens

Honeycomb

Elliptical light distribution lens in 4mm thick tempered glass.

"Honeycomb" anti-glare grid made of aluminium cells.