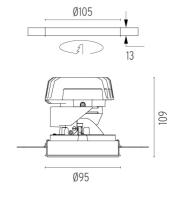

## PHYSICAL

| Cutout diameter (mm)  |  |
|-----------------------|--|
| Recessed depth (mm)   |  |
| Construction material |  |
| Weight (kg)           |  |

Included

Remote

Electronic

Without

Class II

Light Shooter HP Adjustable No Trim designed by FLOS Architectural