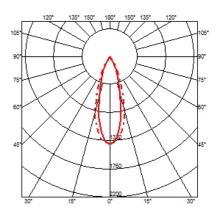

## OPTICAL

AimingAdjustableLight distribution symmetrySymmetricBeam angle29° Flood