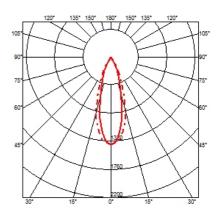

## OPTICAL

AimingAdjustableLight distribution symmetrySymmetricBeam angle29° Flood