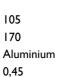

## PHYSICAL

| Cutout diameter (mm)  |  |
|-----------------------|--|
| Recessed depth (mm)   |  |
| Construction material |  |
| Weight (kg)           |  |

Included

Remote

Electronic

Without

Class II

Light Shooter HP Adjustable No Trim designed by FLOS Architectural