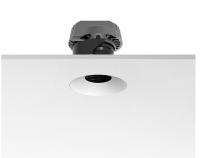

## LIGHT SHOOTER HP ADJUSTABLE NO TRIM

| Number of heads         | 1                                                                                                           |
|-------------------------|-------------------------------------------------------------------------------------------------------------|
| Mounting                | Ceiling recessed                                                                                            |
| Lamps description       | Power LED 11W 910 lm 2700K CRI 90                                                                           |
| Luminaire luminous flux | Extreme Cut-off. See reference number                                                                       |
| Voltage (V)             | 220/240                                                                                                     |
| Environment             | Indoor                                                                                                      |
| Notes                   | LED: All the models include an accessory for IP54. Pre-<br>installation frame included in No Trim versions. |

## PHYSICAL

| Cutout diameter (mm)  |  |
|-----------------------|--|
| Recessed depth (mm)   |  |
| Construction material |  |
| Weight (kg)           |  |

Included

Remote

Electronic

Without

Class II

Light Shooter HP Adjustable No Trim designed by FLOS Architectural