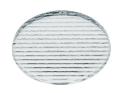

#### **Optical**

08.8041.68

Elliptical light distribution lens

Elliptical light distribution lens in 4mm thick tempered glass.

08.8412.14