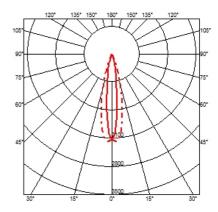

#### **OPTICAL**

Aiming Adjustable
Light distribution symmetry Symmetric
Beam angle 14° Spot