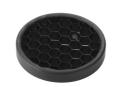

ation frame included in No Trim versions.

#### **OPTICAL**

Aiming Adjustable
Light distribution symmetry Symmetric
Beam angle 14° Spot

#### **ELECTRICAL**

Transformer availability Included
Transformer mounting Remote
Transformer type Electronic
Emergency Without
Insulation class Class II

#### **PHYSICAL**

Cutout diameter (mm)105Recessed depth (mm)170Construction materialAluminiumWeight (kg)0,45





**Light Shooter HP Adjustable No Trim** designed by FLOS Architectural

High-performance embedded light fixture for LED light source. Remote 220-240V power supply included.

03.6572.40 - 420lm White
03.6572.14 - 420lm Black



### **CERTIFICATIONS**









IP 44









Flos.architectural@flos.com www.flos.com



# Light Shooter HP Adjustable No Trim . Accessories

#### **Optical**





08.8041.68

Elliptical light distribution lens

Elliptical light distribution lens in 4mm thick tempered glass.

08.8412.14

# Honeycomb

"Honeycomb" anti-glare grid made of aluminium cells.

# Light Shooter HP Adjustable No Trim . Lamps



**Power LED** 

Lamp category:

LED

Socket:

Special base

Lamp type:

Power LED



**Light Shooter HP Adjustable No Trim** designed by FLOS Architectural

High-performance embedded light fixture for LED light source. Remote 220-240V power supply included.

03.6572.40 - 420lm White
03.6572.14 - 420lm Black



### **CERTIFICATIONS**



















Flos.architectural@flos.com www.flos.com