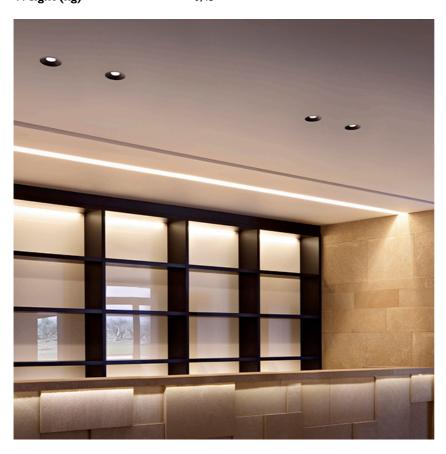

# LIGHT SHOOTER HP ADJUSTABLE NO TRIM

Number of heads

Mounting Ceiling recessed

Lamps descriptionPower LED 11W 910 lm 2700K CRI 90Luminaire luminous fluxExtreme Cut-off. See reference number

Voltage (V) 220/240 Environment Indoor

#### **PHYSICAL**

Cutout diameter (mm)105Recessed depth (mm)170Construction materialAluminiumWeight (kg)0,45

**Light Shooter HP Adjustable No Trim** designed by FLOS Architectural

High-performance embedded light fixture for LED light source. Remote 220-240V power supply included.

**Light Shooter HP Adjustable No Trim** designed by FLOS Architectural

High-performance embedded light fixture for LED light source. Remote 220-240V power supply included.

03.6572.40 - 420lm White
03.6572.14 - 420lm Black