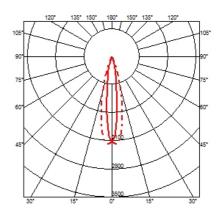

#### **OPTICAL**

Aiming Adjustable
Light distribution symmetry Symmetric
Beam angle 14° Spot