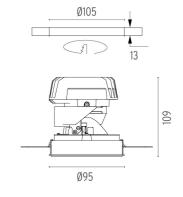

#### **PHYSICAL**

Cutout diameter (mm)105Recessed depth (mm)170Construction materialAluminiumWeight (kg)0,45

**Light Shooter HP Adjustable No Trim** designed by FLOS Architectural

High-performance embedded light fixture for LED light source. Remote 220-240V power supply included.