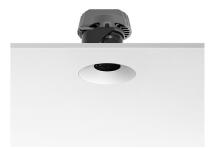

# LIGHT SHOOTER HP ADJUSTABLE NO TRIM

Number of heads

Mounting Ceiling recessed

Lamps descriptionPower LED 11W 910 lm 2700K CRI 90Luminaire luminous fluxExtreme Cut-off. See reference number

Voltage (V) 220/240 Environment Indoor

#### **PHYSICAL**

Cutout diameter (mm)105Recessed depth (mm)170Construction materialAluminiumWeight (kg)0,45

**Light Shooter HP Adjustable No Trim** designed by FLOS Architectural

High-performance embedded light fixture for LED light source. Remote 220-240V power supply included.

**Light Shooter HP Adjustable No Trim** designed by FLOS Architectural

High-performance embedded light fixture for LED light source. Remote 220-240V power supply included.

03.6572.40 - 420lm White
03.6572.14 - 420lm Black