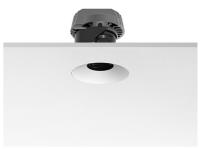

# LIGHT SHOOTER HP ADJUSTABLE NO TRIM

Number of heads

Mounting Ceiling recessed

Lamps descriptionPower LED 11W 910 lm 2700K CRI 90Luminaire luminous fluxExtreme Cut-off. See reference number

Voltage (V) 220/240 Environment Indoor

#### **PHYSICAL**

Cutout diameter (mm)105Recessed depth (mm)170Construction materialAluminiumWeight (kg)0,45

**Light Shooter HP Adjustable No Trim** designed by FLOS Architectural

High-performance embedded light fixture for LED light source. Remote 220-240V power supply included.

**Light Shooter HP Adjustable No Trim** designed by FLOS Architectural

High-performance embedded light fixture for LED light source. Remote 220-240V power supply included.

03.6572.40 - 420lm White
03.6572.14 - 420lm Black