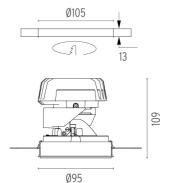

#### **PHYSICAL**

Cutout diameter (mm)105Recessed depth (mm)170Construction materialAluminiumWeight (kg)0,45

**Light Shooter HP Adjustable No Trim** designed by FLOS Architectural

High-performance embedded light fixture for LED light source. Remote 220-240V power supply included.