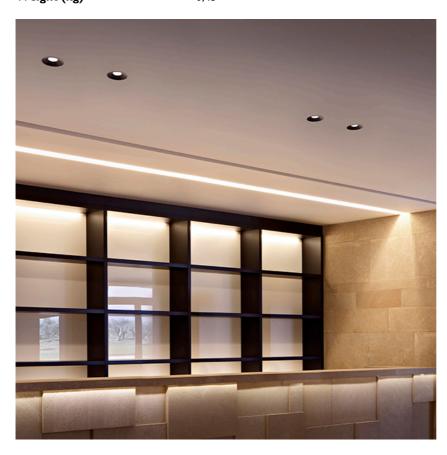

#### **PHYSICAL**

Cutout diameter (mm)105Recessed depth (mm)170Construction materialAluminiumWeight (kg)0,45

**Light Shooter HP Adjustable No Trim** designed by FLOS Architectural

High-performance embedded light fixture for LED light source. Remote 220-240V power supply included.

**Light Shooter HP Adjustable No Trim** designed by FLOS Architectural

High-performance embedded light fixture for LED light source. Remote 220-240V power supply included.

03.6571.40A - 598lm White
03.6571.14A - 598lm Black