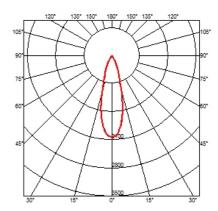

#### **OPTICAL**

Aiming Adjustable
Light distribution symmetry Symmetric
Beam angle 29° Flood