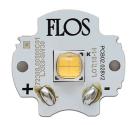

# Light Shooter HP Adjustable No Trim . Lamps

**Power LED** 

Lamp category:

LED

Socket:

Special base

Lamp type:

Power LED