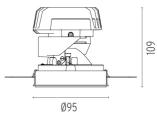

#### **PHYSICAL**

Cutout diameter (mm)105Recessed depth (mm)170Construction materialAluminiumWeight (kg)0,45

**Light Shooter HP Adjustable No Trim** designed by FLOS Architectural

High-performance embedded light fixture for LED light source. Remote 220-240V power supply included.