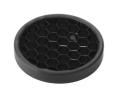

lation frame included in No Trim versions.

#### **OPTICAL**

Aiming Adjustable
Light distribution symmetry Symmetric
Beam angle 29° Flood

#### **ELECTRICAL**

Transformer availability Included
Transformer mounting Remote
Transformer type Electronic
Emergency Without
Insulation class Class II

#### **PHYSICAL**

Cutout diameter (mm)105Recessed depth (mm)170Construction materialAluminiumWeight (kg)0,45





**Light Shooter HP Adjustable No Trim** designed by FLOS Architectural

High-performance embedded light fixture for LED light source. Remote 220-240V power supply included.

03.6571.40A - 598lm White
03.6571.14A - 598lm Black





## **CERTIFICATIONS**



















Flos.architectural@flos.com www.flos.com



# Light Shooter HP Adjustable No Trim . Accessories

#### **Optical**





08.8041.68

# Elliptical light distribution lens

Elliptical light distribution lens in 4mm thick tempered glass.

08.8412.14

#### Honeycomb

"Honeycomb" anti-glare grid made of aluminium cells.

# Light Shooter HP Adjustable No Trim . Lamps



**Power LED** 

Lamp category:

LED

Socket:

Special base

Lamp type:

Power LED



**Light Shooter HP Adjustable No Trim** designed by FLOS Architectural

High-performance embedded light fixture for LED light source. Remote 220-240V power supply included.

03.6571.40A - 598lm White
03.6571.14A - 598lm Black



## **CERTIFICATIONS**



















Flos.architectural@flos.com www.flos.com