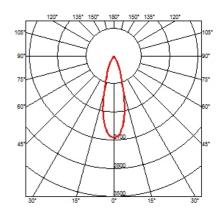

#### **OPTICAL**

Aiming Adjustable
Light distribution symmetry Symmetric
Beam angle 29° Flood

# Elliptical light distribution lens

Elliptical light distribution lens in 4mm thick tempered glass.

08.8412.14