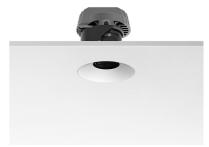

#### **PHYSICAL**

Cutout diameter (mm)105Recessed depth (mm)170Construction materialAluminiumWeight (kg)0,45

**Light Shooter HP Adjustable No Trim** designed by FLOS Architectural

High-performance embedded light fixture for LED light source. Remote 220-240V power supply included.

**Light Shooter HP Adjustable No Trim** designed by FLOS Architectural

High-performance embedded light fixture for LED light source. Remote 220-240V power supply included.

03.6571.40A - 598lm White
03.6571.14A - 598lm Black