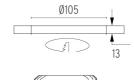

#### **PHYSICAL**

Cutout diameter (mm)105Recessed depth (mm)170Construction materialAluminiumWeight (kg)0,45

**Light Shooter HP Adjustable No Trim** designed by FLOS Architectural

High-performance embedded light fixture for LED light source. Remote 220-240V power supply included.