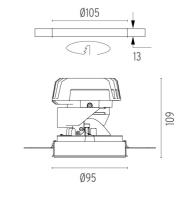

#### **PHYSICAL**

Cutout diameter (mm)105Recessed depth (mm)170Construction materialAluminiumWeight (kg)0,45

**Light Shooter HP Adjustable No Trim** designed by FLOS Architectural

High-performance embedded light fixture for LED light source. Remote 220-240V power supply included.