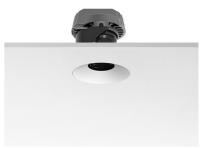

#### **PHYSICAL**

Cutout diameter (mm)105Recessed depth (mm)170Construction materialAluminiumWeight (kg)0,45

**Light Shooter HP Adjustable No Trim** designed by FLOS Architectural

High-performance embedded light fixture for LED light source. Remote 220-240V power supply included.

**Light Shooter HP Adjustable No Trim** designed by FLOS Architectural

High-performance embedded light fixture for LED light source. Remote 220-240V power supply included.

03.6571.40A - 598lm White
03.6571.14A - 598lm Black