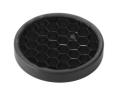

# **Optical**

08.8041.68

Elliptical light distribution lens

Elliptical light distribution lens in 4mm thick tempered glass.

08.8412.14

Honeycomb

"Honeycomb" anti-glare grid made of aluminium cells.

Light Shooter HP Adjustable No Trim Dimmable