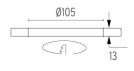

# **PHYSICAL**

Weight (kg)

Cutout diameter (mm)105Recessed depth (mm)170Construction materialAluminium

Light Shooter HP Adjustable No Trim Dimmable

designed by FLOS Architectural

High-performance embedded light fixture for LED light source. Remote 220-240V power supply included.