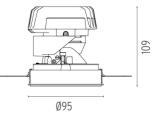

# **PHYSICAL**

Weight (kg)

Cutout diameter (mm)105Recessed depth (mm)170Construction materialAluminium

Light Shooter HP Adjustable No Trim Dimmable

designed by FLOS Architectural

High-performance embedded light fixture for LED light source. Remote 220-240V power supply included.