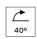

### **OPTICAL**

Aiming Adjustable
Light distribution symmetry Symmetric
Beam angle 14° Spot