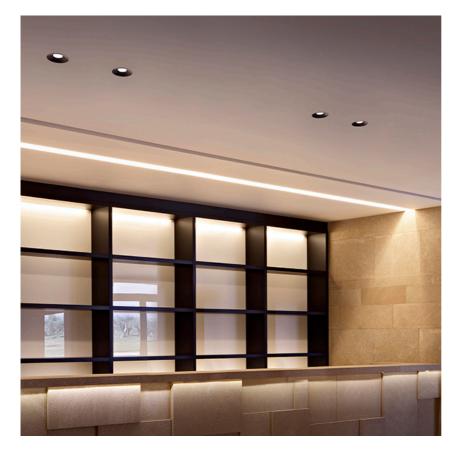

# LIGHT SHOOTER HP ADJUSTABLE NO TRIM DIMMABLE

Number of heads

**Mounting** Ceiling recessed

Lamps descriptionPower LED 11W 1060 lm 3000K CRI 90Luminaire luminous fluxExtreme Cut-off. See reference number

# **PHYSICAL**

Weight (kg)

Cutout diameter (mm)105Recessed depth (mm)170Construction materialAluminium

Light Shooter HP Adjustable No Trim Dimmable

designed by FLOS Architectural

High-performance embedded light fixture for LED light source. Remote 220-240V power supply included.

designed by FLOS Architectural

High-performance embedded light fixture for LED light source. Remote 220-240V power supply included.

03.6570.40.ADA - 453lm White 03.6570.14.ADA - 453lm Black