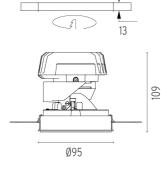

# **PHYSICAL**

Weight (kg)

Cutout diameter (mm)105Recessed depth (mm)170Construction materialAluminium

Light Shooter HP Adjustable No Trim Dimmable

designed by FLOS Architectural

High-performance embedded light fixture for LED light source. Remote 220-240V power supply included.