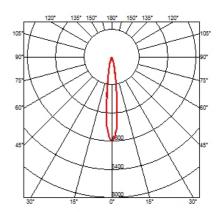

### **OPTICAL**

Aiming Adjustable
Light distribution symmetry Symmetric
Beam angle 14° Spot