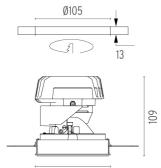

# **PHYSICAL**

Weight (kg)

Cutout diameter (mm)105Recessed depth (mm)170Construction materialAluminium

Light Shooter HP Adjustable No Trim Dimmable

designed by FLOS Architectural

High-performance embedded light fixture for LED light source. Remote 220-240V power supply included.