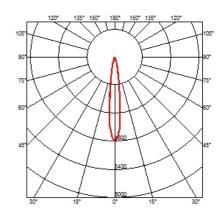

### **OPTICAL**

Aiming Adjustable
Light distribution symmetry Symmetric
Beam angle 14° Spot