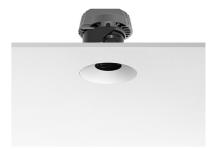

# LIGHT SHOOTER HP ADJUSTABLE NO TRIM DIMMABLE

Number of heads

**Mounting** Ceiling recessed

Lamps descriptionPower LED 11W 1060 lm 3000K CRI 90Luminaire luminous fluxExtreme Cut-off. See reference number

# **PHYSICAL**

Weight (kg)

Cutout diameter (mm)105Recessed depth (mm)170Construction materialAluminium

Light Shooter HP Adjustable No Trim Dimmable

designed by FLOS Architectural

High-performance embedded light fixture for LED light source. Remote 220-240V power supply included.

designed by FLOS Architectural

High-performance embedded light fixture for LED light source. Remote 220-240V power supply included.

03.6570.40.ADA - 453lm White 03.6570.14.ADA - 453lm Black