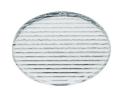

# **Optical**

08.8041.68

Elliptical light distribution lens

Elliptical light distribution lens in 4mm thick tempered glass.

08.8412.14

Honeycomb

"Honeycomb" anti-glare grid made of aluminium cells.

Light Shooter HP Adjustable No Trim Dimmable