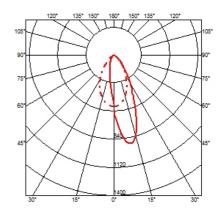

#### **OPTICAL**

Aiming Fixed

Light distribution symmetry Asymmetric

Beam angle 26°