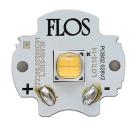

# Light Shooter HP Wall-Washer Trim . Lamps

**Power LED** 

Lamp category:

LED

Socket:

Special base

Lamp type:

Power LED