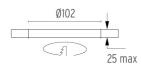

#### **PHYSICAL**

Cutout diameter (mm)102Recessed depth (mm)160Construction materialAluminiumWeight (kg)0,45

**Light Shooter HP Wall-Washer Trim** designed by FLOS Architectural

High-performance embedded light fixture for LED light source. Remote 220-240V power supply included.