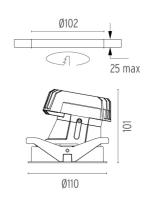

#### **PHYSICAL**

Cutout diameter (mm)102Recessed depth (mm)160Construction materialAluminiumWeight (kg)0,45

**Light Shooter HP Wall-Washer Trim** designed by FLOS Architectural

High-performance embedded light fixture for LED light source. Remote 220-240V power supply included.