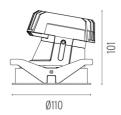

#### **PHYSICAL**

Cutout diameter (mm)102Recessed depth (mm)160Construction materialAluminiumWeight (kg)0,45

**Light Shooter HP Wall-Washer Trim** designed by FLOS Architectural

High-performance embedded light fixture for LED light source. Remote 220-240V power supply included.