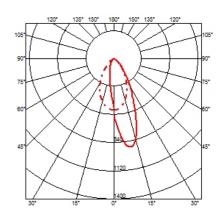

#### **OPTICAL**

Aiming Fixed

Light distribution symmetry Asymmetric

Beam angle 26°