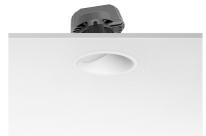

#### **PHYSICAL**

Cutout diameter (mm)102Recessed depth (mm)160Construction materialAluminiumWeight (kg)0,45

**Light Shooter HP Wall-Washer Trim** designed by FLOS Architectural

High-performance embedded light fixture for LED light source. Remote 220-240V power supply included.

**Light Shooter HP Wall-Washer Trim** designed by FLOS Architectural

High-performance embedded light fixture for LED light source. Remote 220-240V power supply included.

03.6569.40 - 529lm White
03.6569.14 - 529lm Black