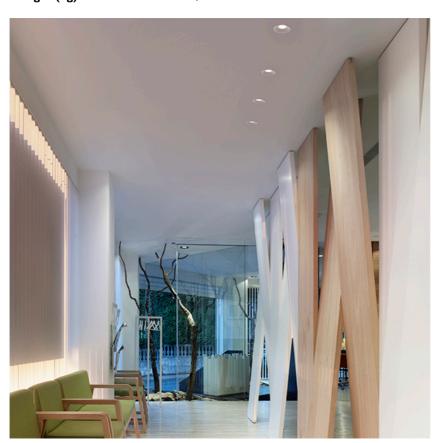

## **PHYSICAL**

Cutout diameter (mm)102Recessed depth (mm)160Construction materialAluminiumWeight (kg)0,45

Light Shooter HP Wall-Washer Trim Dimmable

designed by FLOS Architectural

High-performance embedded light fixture for LED light source. Remote 220-240V power supply included.