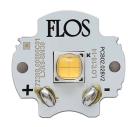

# $\textbf{Light Shooter HP Wall-Washer Trim Dimmable} \;. \; \textbf{Lamps}$

**Power LED** 

Lamp category:

LED

Socket:

Special base

Lamp type:

Power LED