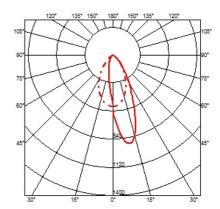

### **OPTICAL**

Aiming Fixed

Light distribution symmetry Asymmetric

Beam angle 26°