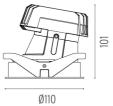

## LIGHT SHOOTER HP WALL-WASHER TRIM DIMMABLE

Number of heads

**Mounting** Ceiling recessed

Lamps descriptionPower LED 11W 910 Im 2700K CRI 90Luminaire luminous fluxExtreme Cut-off. See reference number

Voltage (V) 220/240 Environment Indoor

## **PHYSICAL**

Cutout diameter (mm)102Recessed depth (mm)160Construction materialAluminiumWeight (kg)0,45

Light Shooter HP Wall-Washer Trim Dimmable

designed by FLOS Architectural

High-performance embedded light fixture for LED light source. Remote 220-240V power supply included.