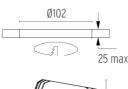

## **PHYSICAL**

Cutout diameter (mm)102Recessed depth (mm)160Construction materialAluminiumWeight (kg)0,45

Light Shooter HP Wall-Washer Trim Dimmable

designed by FLOS Architectural

High-performance embedded light fixture for LED light source. Remote 220-240V power supply included.