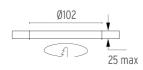

## **PHYSICAL**

Cutout diameter (mm)102Recessed depth (mm)160Construction materialAluminiumWeight (kg)0,45

Light Shooter HP Wall-Washer Trim Dimmable

designed by FLOS Architectural

High-performance embedded light fixture for LED light source. Remote 220-240V power supply included.