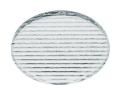

## **Optical**

08.8041.68

Elliptical light distribution lens

Elliptical light distribution lens in 4mm thick tempered glass.

08.8412.14

Honeycomb

"Honeycomb" anti-glare grid made of aluminium cells.

Light Shooter HP Wall-Washer Trim Dimmable