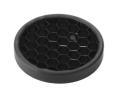

## **Optical**

08.8041.68

Elliptical light distribution lens

Elliptical light distribution lens in 4mm thick tempered glass.

08.8412.14

Honeycomb

"Honeycomb" anti-glare grid made of aluminium cells.

Light Shooter HP Wall-Washer Trim Dimmable