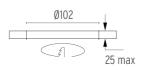

## **PHYSICAL**

Cutout diameter (mm)102Recessed depth (mm)160Construction materialAluminiumWeight (kg)0,45

Light Shooter HP Wall-Washer Trim Dimmable

designed by FLOS Architectural

High-performance embedded light fixture for LED light source. Remote 220-240V power supply included.