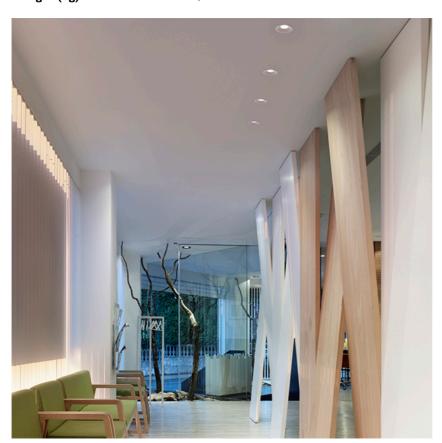

## **PHYSICAL**

Cutout diameter (mm)102Recessed depth (mm)160Construction materialAluminiumWeight (kg)0,45

Light Shooter HP Wall-Washer Trim Dimmable

designed by FLOS Architectural

High-performance embedded light fixture for LED light source. Remote 220-240V power supply included.

designed by FLOS Architectural

High-performance embedded light fixture for LED light source. Remote 220-240V power supply included.

03.6568.40.ADA - 577lm White
03.6568.14.ADA - 577lm Black