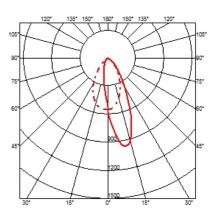

### **OPTICAL**

Aiming Fixed

Light distribution symmetry Asymmetric

Beam angle 26°