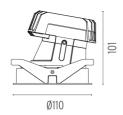

## **PHYSICAL**

Cutout diameter (mm)102Recessed depth (mm)160Construction materialAluminiumWeight (kg)0,45

Light Shooter HP Wall-Washer Trim Dimmable

designed by FLOS Architectural

High-performance embedded light fixture for LED light source. Remote 220-240V power supply included.