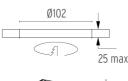

## **PHYSICAL**

Cutout diameter (mm)102Recessed depth (mm)160Construction materialAluminiumWeight (kg)0,45

Light Shooter HP Wall-Washer Trim Dimmable

designed by FLOS Architectural

High-performance embedded light fixture for LED light source. Remote 220-240V power supply included.