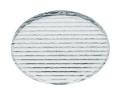

## **Optical**

08.8041.68

Elliptical light distribution lens

Elliptical light distribution lens in 4mm thick tempered glass.

08.8412.14

Honeycomb

"Honeycomb" anti-glare grid made of aluminium cells.

Light Shooter HP Wall-Washer Trim Dimmable