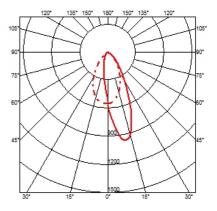

### **OPTICAL**

Aiming Fixed

Light distribution symmetry Asymmetric

Beam angle 26°