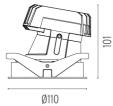

## LIGHT SHOOTER HP WALL-WASHER TRIM DIMMABLE

Number of heads

Mounting Ceiling recessed

Lamps descriptionPower LED 11W 1060 lm 3000K CRI 90Luminaire luminous fluxExtreme Cut-off. See reference number

Voltage (V) 220/240 Environment Indoor

## **PHYSICAL**

Cutout diameter (mm)102Recessed depth (mm)160Construction materialAluminiumWeight (kg)0,45

Light Shooter HP Wall-Washer Trim Dimmable

designed by FLOS Architectural

High-performance embedded light fixture for LED light source. Remote 220-240V power supply included.