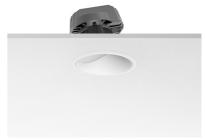

## **PHYSICAL**

Cutout diameter (mm)102Recessed depth (mm)160Construction materialAluminiumWeight (kg)0,45

Light Shooter HP Wall-Washer Trim Dimmable

designed by FLOS Architectural

High-performance embedded light fixture for LED light source. Remote 220-240V power supply included.