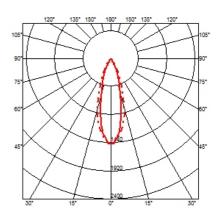

### **OPTICAL**

Aiming Fixed
Light distribution symmetry Symmetric
Beam angle 29° Flood