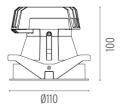

### **PHYSICAL**

Cutout diameter (mm)102Recessed depth (mm)160Construction materialAluminiumWeight (kg)0,45

**Light Shooter HP Fixed Trim** designed by FLOS Architectural

High-performance embedded light fixture for LED light source. Remote 220-240V power supply included.