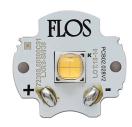

# **Light Shooter HP Fixed Trim. Lamps**

**Power LED** 

Lamp category:

LED

Socket:

Special base

Lamp type:

Power LED