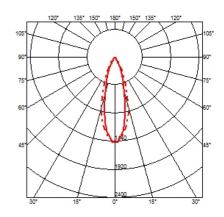

### **OPTICAL**

Aiming Fixed
Light distribution symmetry Symmetric
Beam angle 29° Flood