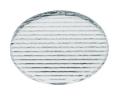

# **Optical**

08.8041.68

# Elliptical light distribution lens

Elliptical light distribution lens in 4mm thick tempered glass.

08.8412.14