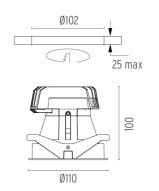

### **PHYSICAL**

Cutout diameter (mm)102Recessed depth (mm)160Construction materialAluminiumWeight (kg)0,45

**Light Shooter HP Fixed Trim** designed by FLOS Architectural

High-performance embedded light fixture for LED light source. Remote 220-240V power supply included.