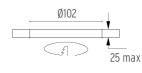

### **PHYSICAL**

Cutout diameter (mm)102Recessed depth (mm)160Construction materialAluminiumWeight (kg)0,45

**Light Shooter HP Fixed Trim** designed by FLOS Architectural

High-performance embedded light fixture for LED light source. Remote 220-240V power supply included.