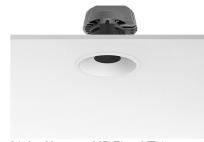

### LIGHT SHOOTER HP FIXED TRIM

Number of heads

**Mounting** Ceiling recessed

Lamps descriptionPower LED 11W 910 Im 2700K CRI 90Luminaire luminous fluxExtreme Cut-off. See reference number

Voltage (V) 220/240
Environment Indoor

### **PHYSICAL**

Cutout diameter (mm)102Recessed depth (mm)160Construction materialAluminiumWeight (kg)0,45

**Light Shooter HP Fixed Trim** designed by FLOS Architectural

High-performance embedded light fixture for LED light source. Remote 220-240V power supply included.