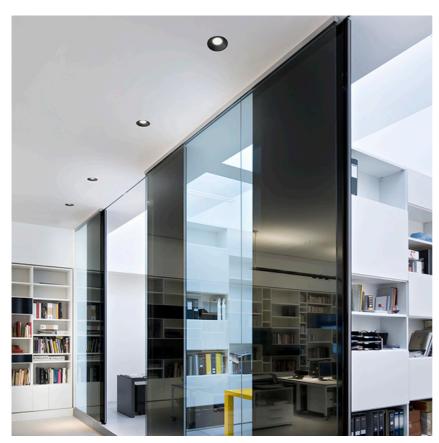

### **PHYSICAL**

Cutout diameter (mm)102Recessed depth (mm)160Construction materialAluminiumWeight (kg)0,45

**Light Shooter HP Fixed Trim** designed by FLOS Architectural

High-performance embedded light fixture for LED light source. Remote 220-240V power supply included.