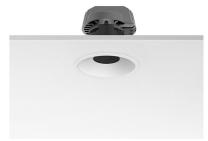

### LIGHT SHOOTER HP FIXED TRIM

Number of heads

**Mounting** Ceiling recessed

Lamps descriptionPower LED 11W 910 Im 2700K CRI 90Luminaire luminous fluxExtreme Cut-off. See reference number

Voltage (V) 220/240
Environment Indoor

### **PHYSICAL**

Cutout diameter (mm)102Recessed depth (mm)160Construction materialAluminiumWeight (kg)0,45

**Light Shooter HP Fixed Trim** designed by FLOS Architectural

High-performance embedded light fixture for LED light source. Remote 220-240V power supply included.