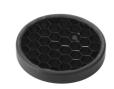

nment Indoor

**Notes** LED: All the models include an accessory for IP54.

### **OPTICAL**

Aiming Fixed
Light distribution symmetry Symmetric
Beam angle 29° Flood

### **ELECTRICAL**

Transformer availability Included
Transformer mounting Remote
Transformer type Electronic
Emergency Without
Insulation class Class II

### **PHYSICAL**

Cutout diameter (mm)102Recessed depth (mm)160Construction materialAluminiumWeight (kg)0,45





**Light Shooter HP Fixed Trim** designed by FLOS Architectural

High-performance embedded light fixture for LED light source. Remote 220-240V power supply included.

03.6567.40 - 625lm White
03.6567.14 - 625lm Black





# **CERTIFICATIONS**













Flos.architectural@flos.com www.flos.com



# **Light Shooter HP Fixed Trim . Accessories**

# **Optical**





08.8041.68

# Elliptical light distribution lens

Elliptical light distribution lens in 4mm thick tempered glass.

08.8412.14

### Honeycomb

"Honeycomb" anti-glare grid made of aluminium cells.

# **Light Shooter HP Fixed Trim. Lamps**



**Power LED** 

Lamp category:

LED

Socket:

Special base

Lamp type:

Power LED



**Light Shooter HP Fixed Trim** designed by FLOS Architectural

High-performance embedded light fixture for LED light source. Remote 220-240V power supply included.

| 03.6567.40 - 625lm | White |
|--------------------|-------|
| 03.6567.14 - 625lm | Black |



## **CERTIFICATIONS**





44



GWT

850°





Flos.architectural@flos.com www.flos.com