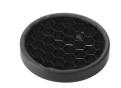

#### Optical

08.8041.68

08.8412.14

Elliptical light distribution lens

Honeycomb

Elliptical light distribution lens in 4mm thick tempered glass.

"Honeycomb" anti-glare grid made of aluminium cells.