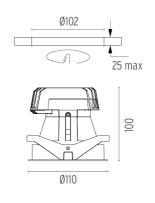

### PHYSICAL

Cutout diameter (mm) Recessed depth (mm) Construction material Weight (kg) 102 160 Aluminium 0,45

Included

Remote

Electronic

Without

Class II