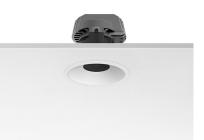

#### Light Shooter HP Fixed Trim designed by FLOS Architectural

High-performance embedded light fixture for LED light source. Remote 220-240V power supply included.