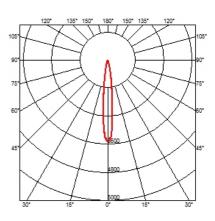

|
| Environment             | Indoor                                             |
| Notes                   | LED: All the models include an accessory for IP54. |
|                         |                                                    |

## OPTICAL

AimingFixedLight distribution symmetrySymmetricBeam angle15° Spot

## ELECTRICAL

Transformer availability Transformer mounting Transformer type Emergency Insulation class

### PHYSICAL

Cutout diameter (mm) Recessed depth (mm) Construction material Weight (kg) 102 160 Aluminium 0,45

Included

Remote

Electronic

Without

Class II





#### Light Shooter HP Fixed Trim designed by FLOS Architectural

High-performance embedded light fixture for LED light source. Remote 220-240V power supply included.









# FLOS

### Light Shooter HP Fixed Trim . Accessories

#### Optical





08.8041.68

08.8412.14

Elliptical light distribution lens

Honeycomb

Elliptical light distribution lens in 4mm thick tempered glass.

"Honeycomb" anti-glare grid made of aluminium cells.

## Light Shooter HP Fixed Trim . Lamps



Power LED Lamp category: LED Socket: Special base Lamp type: Power LED



Light Shooter HP Fixed Trim designed by FLOS Architectural

High-performance embedded light fixture for LED light source. Remote 220-240V power supply included.