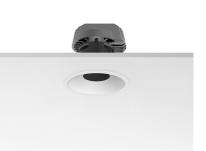

# LIGHT SHOOTER HP FIXED TRIM

| Number of heads         | I                                                  |
|-------------------------|----------------------------------------------------|
| Mounting                | Ceiling recessed                                   |
| Lamps description       | Power LED 11W 910 Im 2700K CRI 90                  |
| Luminaire luminous flux | Extreme Cut-off. See reference number              |
| Voltage (V)             | 220/240                                            |
| Environment             | Indoor                                             |
| Notes                   | LED: All the models include an accessory for IP54. |
|                         |                                                    |

#### Light Shooter HP Fixed Trim designed by FLOS Architectural

High-performance embedded light fixture for LED light source. Remote 220-240V power supply included.