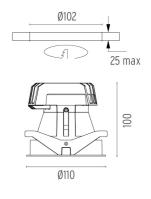

### PHYSICAL

Cutout diameter (mm) Recessed depth (mm) Construction material Weight (kg) 102 160 Aluminium 0,45

Included

Remote

Electronic

Without

Class II