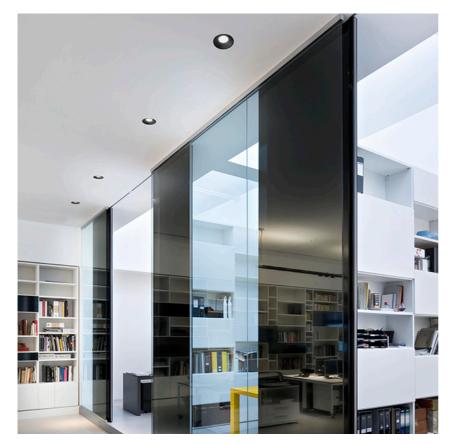

#### Light Shooter HP Fixed Trim designed by FLOS Architectural

High-performance embedded light fixture for LED light source. Remote 220-240V power supply included.