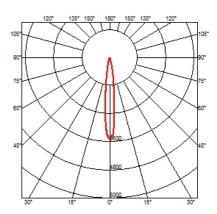

102 160 Aluminium 0,45

Included

Remote

Electronic

Without

Class II





#### Light Shooter HP Fixed Trim designed by FLOS Architectural

High-performance embedded light fixture for LED light source. Remote 220-240V power supply included.









# FLOS

### Light Shooter HP Fixed Trim . Accessories

#### Optical





08.8041.68

08.8412.14

Elliptical light distribution lens

Honeycomb

Elliptical light distribution lens in 4mm thick tempered glass.

"Honeycomb" anti-glare grid made of aluminium cells.

## Light Shooter HP Fixed Trim . Lamps



Power LED Lamp category: LED Socket: Special base Lamp type: Power LED



Light Shooter HP Fixed Trim designed by FLOS Architectural

High-performance embedded light fixture for LED light source. Remote 220-240V power supply included.