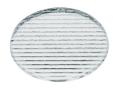

#### Optical

08.8041.68

08.8412.14

Elliptical light distribution lens

Honeycomb

Elliptical light distribution lens in 4mm thick tempered glass.

"Honeycomb" anti-glare grid made of aluminium cells.