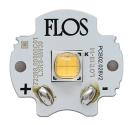

# **Light Shooter HP Fixed Trim Dimmable . Lamps**

**Power LED** 

Lamp category:

LED

Socket:

Special base

Lamp type:

Power LED