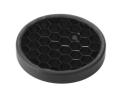

xed
Light distribution symmetry Symmetric
Beam angle 15° Spot

#### **ELECTRICAL**

Transformer availability Included Transformer mounting Remote

Transformer type Electronic, Electronic dimmable, Electronic dimmable

I-10V, Electronic dimmable dali

Emergency Without Insulation class Class II

## **PHYSICAL**

Cutout diameter (mm)102Recessed depth (mm)160Construction materialAluminiumWeight (kg)0,45





**Light Shooter HP Fixed Trim Dimmable** designed by FLOS Architectural

High-performance embedded light fixture for LED light source. Remote 220-240V power supply included.

03.6566.40.DA - 412lm White
03.6566.14.DA - 412lm Black





# **CERTIFICATIONS**















Flos.architectural@flos.com www.flos.com



# **Light Shooter HP Fixed Trim Dimmable**. Accessories

## **Optical**





08.8041.68

# Elliptical light distribution lens

Elliptical light distribution lens in 4mm thick tempered glass.

08.8412.14

#### Honeycomb

"Honeycomb" anti-glare grid made of aluminium cells.

# **Light Shooter HP Fixed Trim Dimmable . Lamps**



**Power LED** 

Lamp category:

LED

Socket:

Special base

Lamp type:

Power LED



**Light Shooter HP Fixed Trim Dimmable** designed by FLOS Architectural

High-performance embedded light fixture for LED light source. Remote 220-240V power supply included.

03.6566.40.DA - 412lm White
03.6566.14.DA - 412lm Black



#### **CERTIFICATIONS**















Flos.architectural@flos.com www.flos.com