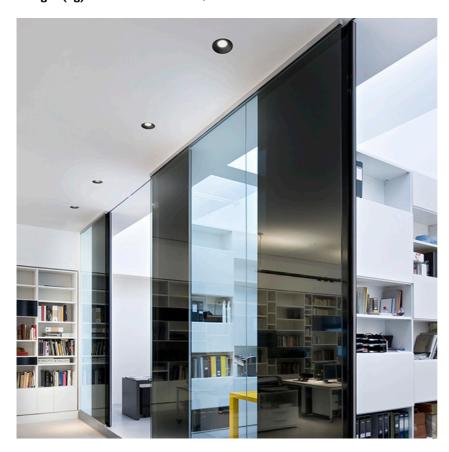

## **PHYSICAL**

Cutout diameter (mm)102Recessed depth (mm)160Construction materialAluminiumWeight (kg)0,45

**Light Shooter HP Fixed Trim Dimmable** designed by FLOS Architectural

High-performance embedded light fixture for LED light source. Remote 220-240V power supply included.

**Light Shooter HP Fixed Trim Dimmable** designed by FLOS Architectural

High-performance embedded light fixture for LED light source. Remote 220-240V power supply included.

03.6566.40.DA - 412lm White
03.6566.14.DA - 412lm Black