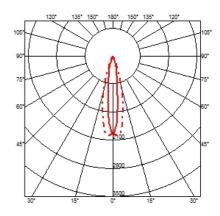

#### **OPTICAL**

Aiming Fixed
Light distribution symmetry Symmetric
Beam angle 15° Spot