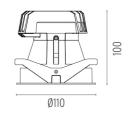

## **PHYSICAL**

Cutout diameter (mm)102Recessed depth (mm)160Construction materialAluminiumWeight (kg)0,45

**Light Shooter HP Fixed Trim Dimmable** designed by FLOS Architectural

High-performance embedded light fixture for LED light source. Remote 220-240V power supply included.