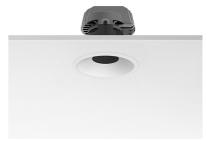

## **PHYSICAL**

Cutout diameter (mm)102Recessed depth (mm)160Construction materialAluminiumWeight (kg)0,45

**Light Shooter HP Fixed Trim Dimmable** designed by FLOS Architectural

High-performance embedded light fixture for LED light source. Remote 220-240V power supply included.

**Light Shooter HP Fixed Trim Dimmable** designed by FLOS Architectural

High-performance embedded light fixture for LED light source. Remote 220-240V power supply included.

03.6566.40.DA - 412lm White
03.6566.14.DA - 412lm Black