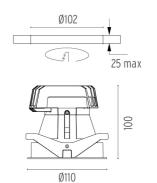

## **PHYSICAL**

Cutout diameter (mm)102Recessed depth (mm)160Construction materialAluminiumWeight (kg)0,45

**Light Shooter HP Fixed Trim Dimmable** designed by FLOS Architectural

High-performance embedded light fixture for LED light source. Remote 220-240V power supply included.