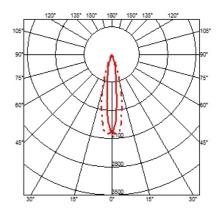

#### **OPTICAL**

Aiming Fixed
Light distribution symmetry Symmetric
Beam angle 15° Spot