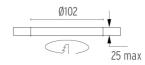

## **PHYSICAL**

Cutout diameter (mm)102Recessed depth (mm)160Construction materialAluminiumWeight (kg)0,45

**Light Shooter HP Fixed Trim Dimmable** designed by FLOS Architectural

High-performance embedded light fixture for LED light source. Remote 220-240V power supply included.