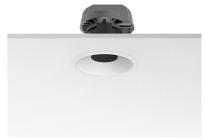

#### LIGHT SHOOTER HP FIXED TRIM DIMMABLE

Number of heads

**Mounting** Ceiling recessed

Lamps descriptionPower LED 11W 910 Im 2700K CRI 90Luminaire luminous fluxExtreme Cut-off. See reference number

Voltage (V) 220/240 Environment Indoor

## **PHYSICAL**

Cutout diameter (mm)102Recessed depth (mm)160Construction materialAluminiumWeight (kg)0,45

**Light Shooter HP Fixed Trim Dimmable** designed by FLOS Architectural

High-performance embedded light fixture for LED light source. Remote 220-240V power supply included.