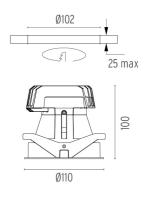

## PHYSICAL

Cutout diameter (mm) Recessed depth (mm) Construction material Weight (kg)

## 102 160 Aluminium 0,45

Included

Remote

Without

Class II

Electronic, Electronic dimmable, Electronic dimmable

I-10V, Electronic dimmable dali

Light Shooter HP Fixed Trim Dimmable designed by FLOS Architectural