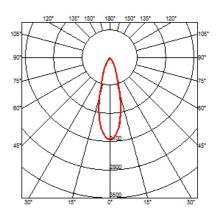

ure for LED light source. Remote 220-240V power supply included.

03.6565.40.ADA - 647lm White 03.6565.14.ADA - 647lm Black



### CERTIFICATIONS CEC CONS CERTIFICATIONS CERTIFICATIONS CONS CERTIFICATIONS CERTIFICATIONS



# FLOS

## Light Shooter HP Fixed Trim Dimmable . Accessories

### Optical





08.8041.68

08.8412.14

Elliptical light distribution lens

Honeycomb

Elliptical light distribution lens in 4mm thick tempered glass.



## Light Shooter HP Fixed Trim Dimmable . Lamps



Power LED Lamp category: LED Socket: Special base Lamp type: Power LED



Light Shooter HP Fixed Trim Dimmable designed by FLOS Architectural

High-performance embedded light fixture for LED light source. Remote 220-240V power supply included.

03.6565.40.ADA - 647Im White 03.6565.14.ADA - 647Im Black