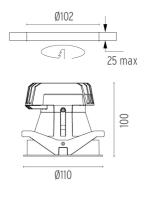

## PHYSICAL

Cutout diameter (mm) Recessed depth (mm) Construction material Weight (kg)

## 102 160 Aluminium 0,45

Included

Remote

Without

Class II

Electronic, Electronic dimmable, Electronic dimmable

I-10V, Electronic dimmable dali

Light Shooter HP Fixed Trim Dimmable designed by FLOS Architectural