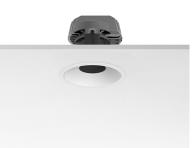

## LIGHT SHOOTER HP FIXED TRIM DIMMABLE

| Number of heads         | I                                                  |
|-------------------------|----------------------------------------------------|
| Mounting                | Ceiling recessed                                   |
| Lamps description       | Power LED 11W 1060 lm 3000K CRI 90                 |
| Luminaire luminous flux | Extreme Cut-off. See reference number              |
| Voltage (V)             | 220/240                                            |
| Environment             | Indoor                                             |
| Notes                   | LED: All the models include an accessory for IP54. |
|                         |                                                    |

## 102 160 Aluminium 0,45

Included

Remote

Without

Class II

Electronic, Electronic dimmable, Electronic dimmable

I-10V, Electronic dimmable dali

Light Shooter HP Fixed Trim Dimmable designed by FLOS Architectural

High-performance embedded light fixture for LED light source. Remote 220-240V power supply included.

03.6565.40.ADA - 647lm White 03.6565.14.ADA - 647lm Black