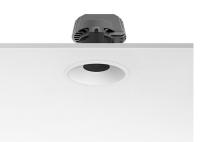

## 102 160 Aluminium 0,45

Included

Remote

Without

Class II

Electronic, Electronic dimmable, Electronic dimmable

I-10V, Electronic dimmable dali

Light Shooter HP Fixed Trim Dimmable designed by FLOS Architectural

High-performance embedded light fixture for LED light source. Remote 220-240V power supply included.

03.6565.40.ADA - 647lm White 03.6565.14.ADA - 647lm Black