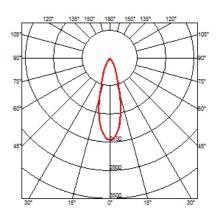

|

### OPTICAL

AimingFixedLight distribution symmetrySymmetricBeam angle29° Flood

## ELECTRICAL

Transformer availability Transformer mounting Transformer type

Emergency Insulation class

## PHYSICAL

Cutout diameter (mm) Recessed depth (mm) Construction material Weight (kg)

## 102 160 Aluminium 0,45

Included

Remote

Without

Class II

Electronic, Electronic dimmable, Electronic dimmable

I-10V, Electronic dimmable dali



Light Shooter HP Fixed Trim Dimmable designed by FLOS Architectural

High-performance embedded light fixture for LED light source. Remote 220-240V power supply included.

03.6565.40.ADA - 647lm White 03.6565.14.ADA - 647lm Black



### CERTIFICATIONS CEC CONS CERTIFICATIONS CERTIFICATIONS CONS CERTIFICATIONS CERTIFICATIONS



# FLOS

## Light Shooter HP Fixed Trim Dimmable . Accessories

### Optical





08.8041.68

08.8412.14

Elliptical light distribution lens

Honeycomb

Elliptical light distribution lens in 4mm thick tempered glass.



## Light Shooter HP Fixed Trim Dimmable . Lamps



Power LED Lamp category: LED Socket: Special base Lamp type: Power LED



Light Shooter HP Fixed Trim Dimmable designed by FLOS Architectural

High-performance embedded light fixture for LED light source. Remote 220-240V power supply included.

03.6565.40.ADA - 647Im White 03.6565.14.ADA - 647Im Black