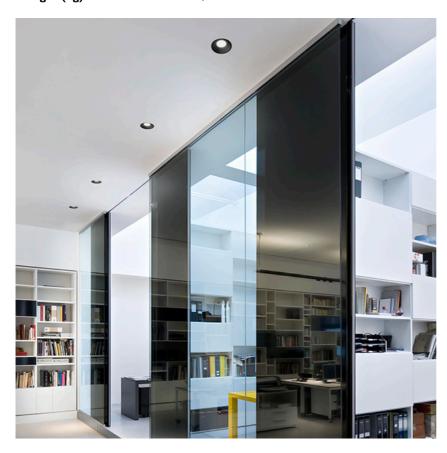

#### **PHYSICAL**

Cutout diameter (mm)102Recessed depth (mm)160Construction materialAluminiumWeight (kg)0,45

**Light Shooter HP Fixed Trim Dimmable** designed by FLOS Architectural

High-performance embedded light fixture for LED light source. Remote 220-240V power supply included.

**Light Shooter HP Fixed Trim Dimmable** designed by FLOS Architectural

High-performance embedded light fixture for LED light source. Remote 220-240V power supply included.