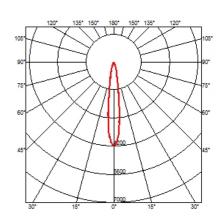

#### **OPTICAL**

Aiming Fixed
Light distribution symmetry Symmetric
Beam angle 15° Spot