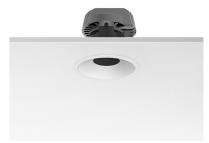

#### **PHYSICAL**

Cutout diameter (mm)102Recessed depth (mm)160Construction materialAluminiumWeight (kg)0,45

**Light Shooter HP Fixed Trim Dimmable** designed by FLOS Architectural

High-performance embedded light fixture for LED light source. Remote 220-240V power supply included.

**Light Shooter HP Fixed Trim Dimmable** designed by FLOS Architectural

High-performance embedded light fixture for LED light source. Remote 220-240V power supply included.