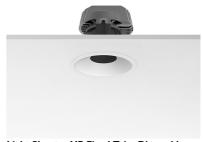

#### LIGHT SHOOTER HP FIXED TRIM DIMMABLE

Number of heads

**Mounting** Ceiling recessed

Lamps descriptionPower LED 11W 1060 lm 3000K CRI 90Luminaire luminous fluxExtreme Cut-off. See reference number

Voltage (V) 220/240 Environment Indoor

#### **PHYSICAL**

Cutout diameter (mm)102Recessed depth (mm)160Construction materialAluminiumWeight (kg)0,45

**Light Shooter HP Fixed Trim Dimmable** designed by FLOS Architectural

High-performance embedded light fixture for LED light source. Remote 220-240V power supply included.