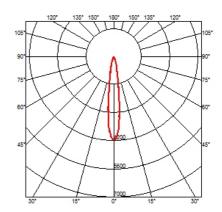

#### **OPTICAL**

Aiming Fixed
Light distribution symmetry Symmetric
Beam angle 15° Spot