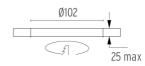

#### **PHYSICAL**

Cutout diameter (mm)102Recessed depth (mm)160Construction materialAluminiumWeight (kg)0,45

**Light Shooter HP Fixed Trim Dimmable** designed by FLOS Architectural

High-performance embedded light fixture for LED light source. Remote 220-240V power supply included.