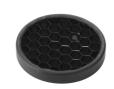

ight distribution symmetry Symmetric
Beam angle 15° Spot

### **ELECTRICAL**

Transformer availability Included Transformer mounting Remote

Transformer type Electronic, Electronic dimmable, Electronic dimmable

I-10V, Electronic dimmable dali

Emergency Without Insulation class Class II

#### **PHYSICAL**

Cutout diameter (mm)102Recessed depth (mm)160Construction materialAluminiumWeight (kg)0,45





**Light Shooter HP Fixed Trim Dimmable** designed by FLOS Architectural

High-performance embedded light fixture for LED light source. Remote 220-240V power supply included.

03.6564.40.ADA - 448lm White 03.6564.14.ADA - 448lm Black





## **CERTIFICATIONS**













www.flos.com

Flos.architectural@flos.com



# **Light Shooter HP Fixed Trim Dimmable**. Accessories

#### **Optical**





08.8041.68

# Elliptical light distribution lens

Elliptical light distribution lens in 4mm thick tempered glass.

08.8412.14

#### Honeycomb

"Honeycomb" anti-glare grid made of aluminium cells.

# **Light Shooter HP Fixed Trim Dimmable . Lamps**



**Power LED** 

Lamp category:

LED

Socket:

Special base

Lamp type:

Power LED



**Light Shooter HP Fixed Trim Dimmable** designed by FLOS Architectural

High-performance embedded light fixture for LED light source. Remote 220-240V power supply included.





#### **CERTIFICATIONS**















Flos.architectural@flos.com www.flos.com