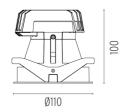

#### **PHYSICAL**

Cutout diameter (mm)102Recessed depth (mm)160Construction materialAluminiumWeight (kg)0,45

**Light Shooter HP Fixed Trim Dimmable** designed by FLOS Architectural

High-performance embedded light fixture for LED light source. Remote 220-240V power supply included.