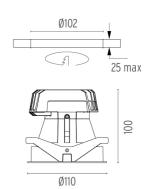

#### **PHYSICAL**

Cutout diameter (mm)102Recessed depth (mm)160Construction materialAluminiumWeight (kg)0,45

**Light Shooter HP Fixed Trim Dimmable** designed by FLOS Architectural

High-performance embedded light fixture for LED light source. Remote 220-240V power supply included.