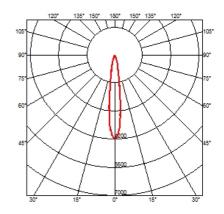

## **OPTICAL**

Aiming Fixed
Light distribution symmetry Symmetric
Beam angle 15° Spot