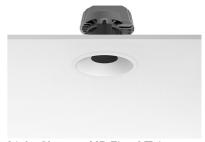

## LIGHT SHOOTER HP FIXED TRIM

Number of heads

**Mounting** Ceiling recessed

Lamps descriptionPower LED 11W 1060 lm 3000K CRI 90Luminaire luminous fluxExtreme Cut-off. See reference number

Voltage (V) 220/240
Environment Indoor

## **PHYSICAL**

Cutout diameter (mm)102Recessed depth (mm)160Construction materialAluminiumWeight (kg)0,45

**Light Shooter HP Fixed Trim** designed by FLOS Architectural

High-performance embedded light fixture for LED light source. Remote 220-240V power supply included.