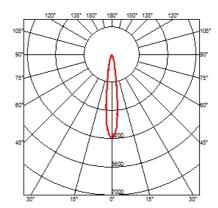

## **OPTICAL**

Aiming Fixed
Light distribution symmetry Symmetric
Beam angle 15° Spot