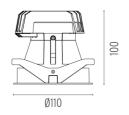

## **PHYSICAL**

Cutout diameter (mm)102Recessed depth (mm)160Construction materialAluminiumWeight (kg)0,45

**Light Shooter HP Fixed Trim** designed by FLOS Architectural

High-performance embedded light fixture for LED light source. Remote 220-240V power supply included.