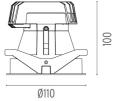

## **PHYSICAL**

Cutout diameter (mm)102Recessed depth (mm)160Construction materialAluminiumWeight (kg)0,45

**Light Shooter HP Fixed Trim** designed by FLOS Architectural

High-performance embedded light fixture for LED light source. Remote 220-240V power supply included.