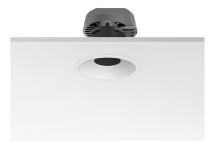

## LIGHT SHOOTER HP FIXED TRIM

Number of heads

**Mounting** Ceiling recessed

Lamps descriptionPower LED 11W 1060 lm 3000K CRI 90Luminaire luminous fluxExtreme Cut-off. See reference number

Voltage (V) 220/240
Environment Indoor

## **PHYSICAL**

Cutout diameter (mm)102Recessed depth (mm)160Construction materialAluminiumWeight (kg)0,45

**Light Shooter HP Fixed Trim** designed by FLOS Architectural

High-performance embedded light fixture for LED light source. Remote 220-240V power supply included.