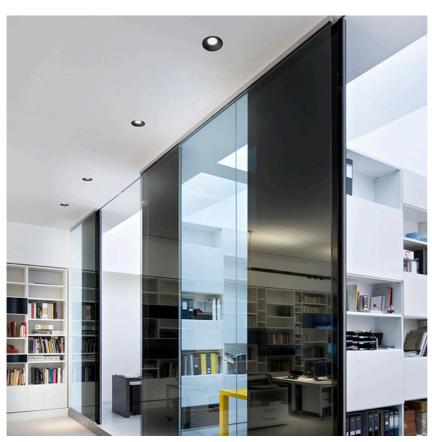

## **PHYSICAL**

Cutout diameter (mm)102Recessed depth (mm)160Construction materialAluminiumWeight (kg)0,45

**Light Shooter HP Fixed Trim** designed by FLOS Architectural

High-performance embedded light fixture for LED light source. Remote 220-240V power supply included.