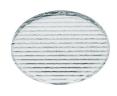

# **Optical**

08.8041.68

# Elliptical light distribution lens

Elliptical light distribution lens in 4mm thick tempered glass.

08.8412.14