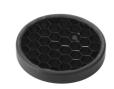

nment Indoor

**Notes** LED: All the models include an accessory for IP54.

## **OPTICAL**

Aiming Fixed
Light distribution symmetry Symmetric
Beam angle 15° Spot

## **ELECTRICAL**

Transformer availability Included
Transformer mounting Remote
Transformer type Electronic
Emergency Without
Insulation class Class II

## **PHYSICAL**

Cutout diameter (mm)102Recessed depth (mm)160Construction materialAluminiumWeight (kg)0,45





**Light Shooter HP Fixed Trim** designed by FLOS Architectural

High-performance embedded light fixture for LED light source. Remote 220-240V power supply included.

03.6564.40A - 448lm White 03.6564.14A - 448lm Black





# **CERTIFICATIONS**















Flos.architectural@flos.com www.flos.com



# **Light Shooter HP Fixed Trim . Accessories**

# **Optical**





08.8041.68

# Elliptical light distribution lens

Elliptical light distribution lens in 4mm thick tempered glass.

08.8412.14

## Honeycomb

"Honeycomb" anti-glare grid made of aluminium cells.

# **Light Shooter HP Fixed Trim. Lamps**



**Power LED** 

Lamp category:

LED

Socket:

Special base

Lamp type:

Power LED



**Light Shooter HP Fixed Trim** designed by FLOS Architectural

High-performance embedded light fixture for LED light source. Remote 220-240V power supply included.

03.6564.40A - 448lm White
03.6564.14A - 448lm Black





## **CERTIFICATIONS**















Flos.architectural@flos.com www.flos.com