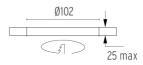

## **PHYSICAL**

Cutout diameter (mm)102Recessed depth (mm)160Construction materialAluminiumWeight (kg)0,45

**Light Shooter HP Fixed Trim** designed by FLOS Architectural

High-performance embedded light fixture for LED light source. Remote 220-240V power supply included.