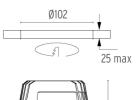

## **PHYSICAL**

Cutout diameter (mm)102Recessed depth (mm)160Construction materialAluminiumWeight (kg)0,45

**Light Shooter HP Fixed Trim** designed by FLOS Architectural

High-performance embedded light fixture for LED light source. Remote 220-240V power supply included.