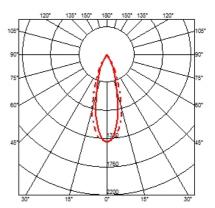

#### **OPTICAL**

Aiming Adjustable
Light distribution symmetry Symmetric
Beam angle 29° Flood