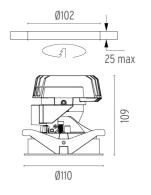

#### **PHYSICAL**

Cutout diameter (mm)102Recessed depth (mm)170Construction materialAluminiumWeight (kg)0,45

**Light Shooter HP Adjustable Trim** designed by FLOS Architectural

High-performance embedded light fixture for LED light source. Remote 220-240V power supply included.