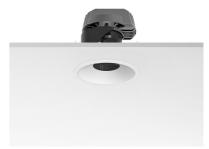

## LIGHT SHOOTER HP ADJUSTABLE TRIM

Number of heads

**Mounting** Ceiling recessed

Lamps descriptionPower LED 11W 910 Im 2700K CRI 90Luminaire luminous fluxExtreme Cut-off. See reference number

Voltage (V) 220/240 Environment Indoor

#### **PHYSICAL**

Cutout diameter (mm)102Recessed depth (mm)170Construction materialAluminiumWeight (kg)0,45

**Light Shooter HP Adjustable Trim** designed by FLOS Architectural

High-performance embedded light fixture for LED light source. Remote 220-240V power supply included.