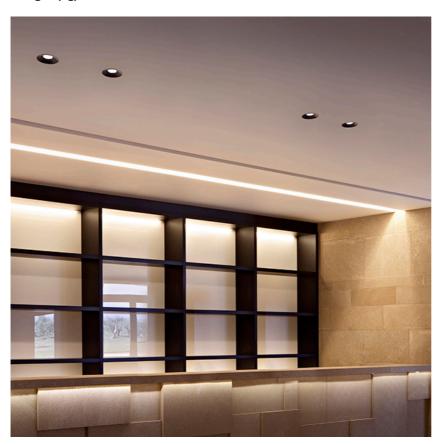

## LIGHT SHOOTER HP ADJUSTABLE TRIM

Number of heads

**Mounting** Ceiling recessed

Lamps descriptionPower LED 11W 910 Im 2700K CRI 90Luminaire luminous fluxExtreme Cut-off. See reference number

Voltage (V) 220/240 Environment Indoor

#### **PHYSICAL**

Cutout diameter (mm)102Recessed depth (mm)170Construction materialAluminiumWeight (kg)0,45

**Light Shooter HP Adjustable Trim** designed by FLOS Architectural

High-performance embedded light fixture for LED light source. Remote 220-240V power supply included.