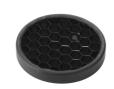

es LED: All the models include an accessory for IP54.

#### **OPTICAL**

Aiming Adjustable
Light distribution symmetry Symmetric
Beam angle 29° Flood

#### **ELECTRICAL**

Transformer availability Included
Transformer mounting Remote
Transformer type Electronic
Emergency Without
Insulation class Class II

#### **PHYSICAL**

Cutout diameter (mm)102Recessed depth (mm)170Construction materialAluminiumWeight (kg)0,45





**Light Shooter HP Adjustable Trim** designed by FLOS Architectural

High-performance embedded light fixture for LED light source. Remote 220-240V power supply included.

03.6563.40 - 592lm White
03.6563.14 - 592lm Black



### **CERTIFICATIONS**

















Flos.architectural@flos.com www.flos.com



# Light Shooter HP Adjustable Trim . Accessories

#### **Optical**





08.8041.68

# Elliptical light distribution lens

Elliptical light distribution lens in 4mm thick tempered glass.

08.8412.14

## Honeycomb

"Honeycomb" anti-glare grid made of aluminium cells.

## Light Shooter HP Adjustable Trim . Lamps



**Power LED** 

Lamp category:

LED

Socket:

Special base

Lamp type:

Power LED



**Light Shooter HP Adjustable Trim** designed by FLOS Architectural

High-performance embedded light fixture for LED light source. Remote 220-240V power supply included.

03.6563.40 - 592lm White
03.6563.14 - 592lm Black



# CERTIFICATIONS









ΙP

44









Flos.architectural@flos.com www.flos.com