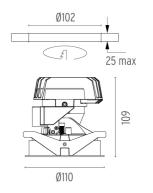

#### **PHYSICAL**

Cutout diameter (mm)102Recessed depth (mm)170Construction materialAluminiumWeight (kg)0,45

**Light Shooter HP Adjustable Trim** designed by FLOS Architectural

High-performance embedded light fixture for LED light source. Remote 220-240V power supply included.