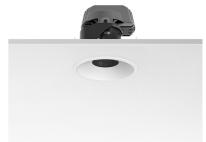

## LIGHT SHOOTER HP ADJUSTABLE TRIM

Number of heads

**Mounting** Ceiling recessed

Lamps descriptionPower LED 11W 910 Im 2700K CRI 90Luminaire luminous fluxExtreme Cut-off. See reference number

Voltage (V) 220/240 Environment Indoor

#### **PHYSICAL**

Cutout diameter (mm)102Recessed depth (mm)170Construction materialAluminiumWeight (kg)0,45

**Light Shooter HP Adjustable Trim** designed by FLOS Architectural

High-performance embedded light fixture for LED light source. Remote 220-240V power supply included.