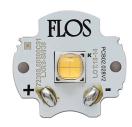

## Light Shooter HP Adjustable Trim . Lamps

**Power LED** 

Lamp category:

LED

Socket:

Special base

Lamp type:

Power LED