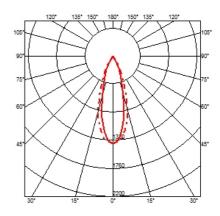

#### **OPTICAL**

Aiming Adjustable
Light distribution symmetry Symmetric
Beam angle 29° Flood