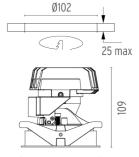

#### **PHYSICAL**

Cutout diameter (mm)102Recessed depth (mm)170Construction materialAluminiumWeight (kg)0,45

Light Shooter HP Adjustable Trim Dimmable

designed by FLOS Architectural

High-performance embedded light fixture for LED light source. Remote 220-240V power supply included.