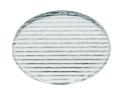

## **Optical**

08.8041.68

Elliptical light distribution lens

Elliptical light distribution lens in 4mm thick tempered glass.

08.8412.14

Honeycomb

"Honeycomb" anti-glare grid made of aluminium cells.

Light Shooter HP Adjustable Trim Dimmable