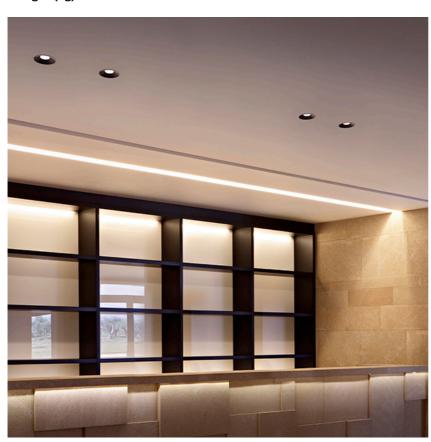

# LIGHT SHOOTER HP ADJUSTABLE TRIM DIMMABLE

Number of heads

**Mounting** Ceiling recessed

Lamps descriptionPower LED 11W 910 Im 2700K CRI 90Luminaire luminous fluxExtreme Cut-off. See reference number

Voltage (V) 220/240 Environment Indoor

#### **PHYSICAL**

Cutout diameter (mm)102Recessed depth (mm)170Construction materialAluminiumWeight (kg)0,45

Light Shooter HP Adjustable Trim Dimmable

designed by FLOS Architectural

High-performance embedded light fixture for LED light source. Remote 220-240V power supply included.