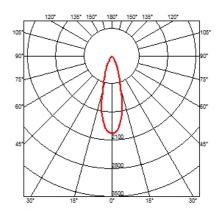

#### **OPTICAL**

Aiming Adjustable
Light distribution symmetry Symmetric
Beam angle 29° Flood