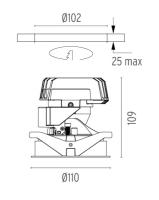

#### **PHYSICAL**

Cutout diameter (mm)102Recessed depth (mm)170Construction materialAluminiumWeight (kg)0,45

Light Shooter HP Adjustable Trim Dimmable

designed by FLOS Architectural

High-performance embedded light fixture for LED light source. Remote 220-240V power supply included.