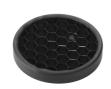

## **Optical**

08.8041.68

Elliptical light distribution lens

Elliptical light distribution lens in 4mm thick tempered glass.

08.8412.14

Honeycomb

"Honeycomb" anti-glare grid made of aluminium cells.

Light Shooter HP Adjustable Trim Dimmable