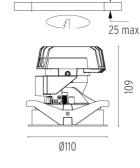

#### **PHYSICAL**

Cutout diameter (mm)102Recessed depth (mm)170Construction materialAluminiumWeight (kg)0,45

Light Shooter HP Adjustable Trim Dimmable

designed by FLOS Architectural

High-performance embedded light fixture for LED light source. Remote 220-240V power supply included.