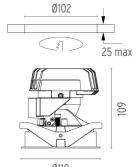

#### **PHYSICAL**

Cutout diameter (mm)102Recessed depth (mm)170Construction materialAluminiumWeight (kg)0,45

Light Shooter HP Adjustable Trim Dimmable

designed by FLOS Architectural

High-performance embedded light fixture for LED light source. Remote 220-240V power supply included.