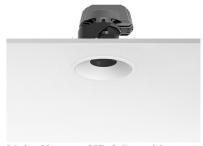

#### **PHYSICAL**

Cutout diameter (mm)102Recessed depth (mm)170Construction materialAluminiumWeight (kg)0,45

Light Shooter HP Adjustable Trim Dimmable

designed by FLOS Architectural

High-performance embedded light fixture for LED light source. Remote 220-240V power supply included.

designed by FLOS Architectural

High-performance embedded light fixture for LED light source. Remote 220-240V power supply included.

03.6562.40.DA - 420lm White 03.6562.14.DA - 420lm Black