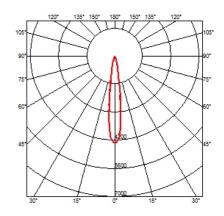

#### **OPTICAL**

Aiming Adjustable
Light distribution symmetry Symmetric
Beam angle 14° Spot