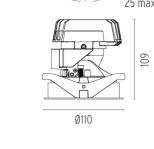

#### **PHYSICAL**

Cutout diameter (mm)102Recessed depth (mm)170Construction materialAluminiumWeight (kg)0,45

Light Shooter HP Adjustable Trim Dimmable

designed by FLOS Architectural

High-performance embedded light fixture for LED light source. Remote 220-240V power supply included.