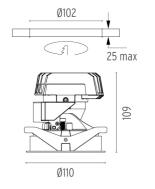

#### **PHYSICAL**

Cutout diameter (mm)102Recessed depth (mm)170Construction materialAluminiumWeight (kg)0,45

Light Shooter HP Adjustable Trim Dimmable

designed by FLOS Architectural

High-performance embedded light fixture for LED light source. Remote 220-240V power supply included.