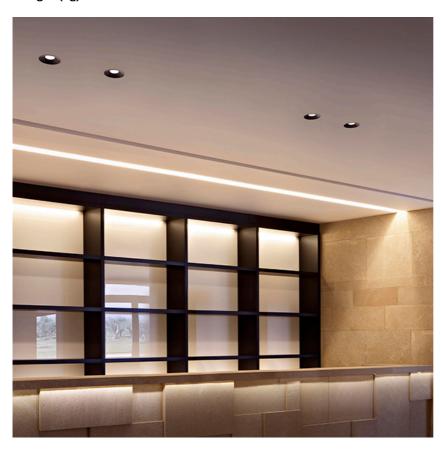

#### **PHYSICAL**

Cutout diameter (mm)102Recessed depth (mm)170Construction materialAluminiumWeight (kg)0,45

Light Shooter HP Adjustable Trim Dimmable

designed by FLOS Architectural

High-performance embedded light fixture for LED light source. Remote 220-240V power supply included.

designed by FLOS Architectural

High-performance embedded light fixture for LED light source. Remote 220-240V power supply included.

03.6562.40.DA - 420lm White 03.6562.14.DA - 420lm Black