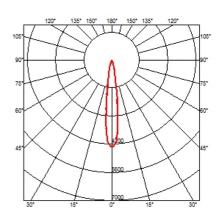

#### **OPTICAL**

Aiming Adjustable
Light distribution symmetry Symmetric
Beam angle 14° Spot