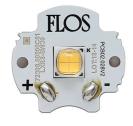

# Light Shooter HP Adjustable Trim Dimmable . Lamps

**Power LED** 

Lamp category:

LED

Socket:

Special base

Lamp type:

Power LED