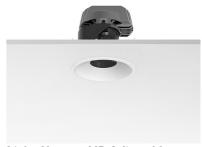

#### **OPTICAL**

Aiming Adjustable
Light distribution symmetry Symmetric
Beam angle 29° Flood

#### **PHYSICAL**

Cutout diameter (mm)102Recessed depth (mm)170Construction materialAluminiumWeight (kg)0,45

Light Shooter HP Adjustable Trim Dimmable

designed by FLOS Architectural

High-performance embedded light fixture for LED light source. Remote 220-240V power supply included.