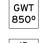

# LIGHT SHOOTER HP ADJUSTABLE TRIM DIMMABLE

Number of heads

Mounting Ceiling recessed

Lamps descriptionPower LED 11W 1060 lm 3000K CRI 90Luminaire luminous fluxExtreme Cut-off. See reference number

Voltage (V) 220/240 Environment Indoor