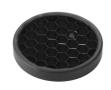

## **Optical**

08.8041.68

Elliptical light distribution lens

Elliptical light distribution lens in 4mm thick tempered glass.

08.8412.14

Honeycomb

"Honeycomb" anti-glare grid made of aluminium cells.

Light Shooter HP Adjustable Trim Dimmable