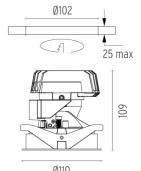

# LIGHT SHOOTER HP ADJUSTABLE TRIM DIMMABLE

Number of heads

Mounting Ceiling recessed

Lamps descriptionPower LED 11W 1060 lm 3000K CRI 90Luminaire luminous fluxExtreme Cut-off. See reference number

Voltage (V) 220/240 Environment Indoor

#### **PHYSICAL**

Cutout diameter (mm)102Recessed depth (mm)170Construction materialAluminiumWeight (kg)0,45

Light Shooter HP Adjustable Trim Dimmable

designed by FLOS Architectural

High-performance embedded light fixture for LED light source. Remote 220-240V power supply included.