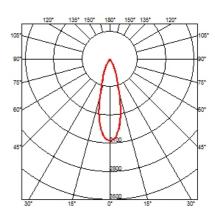

#### **OPTICAL**

Aiming Adjustable
Light distribution symmetry Symmetric
Beam angle 29° Flood