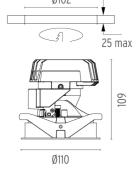

# LIGHT SHOOTER HP ADJUSTABLE TRIM DIMMABLE

Number of heads

Mounting Ceiling recessed

Lamps descriptionPower LED 11W 1060 lm 3000K CRI 90Luminaire luminous fluxExtreme Cut-off. See reference number

Voltage (V) 220/240 Environment Indoor

#### **PHYSICAL**

Cutout diameter (mm)102Recessed depth (mm)170Construction materialAluminiumWeight (kg)0,45

Light Shooter HP Adjustable Trim Dimmable

designed by FLOS Architectural

High-performance embedded light fixture for LED light source. Remote 220-240V power supply included.