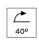

#### **OPTICAL**

Aiming Adjustable
Light distribution symmetry Symmetric
Beam angle 29° Flood