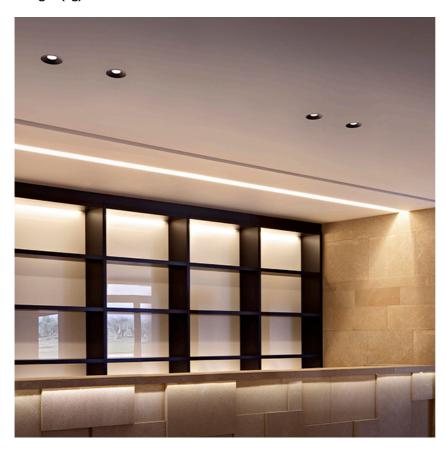

#### **PHYSICAL**

Cutout diameter (mm)102Recessed depth (mm)170Construction materialAluminiumWeight (kg)0,45

Light Shooter HP Adjustable Trim Dimmable

designed by FLOS Architectural

High-performance embedded light fixture for LED light source. Remote 220-240V power supply included.

designed by FLOS Architectural

High-performance embedded light fixture for LED light source. Remote 220-240V power supply included.

03.6561.40.ADA - 598lm White 03.6561.14.ADA - 598lm Black