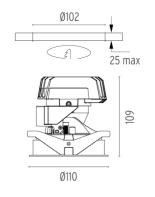

#### **PHYSICAL**

Cutout diameter (mm)102Recessed depth (mm)170Construction materialAluminiumWeight (kg)0,45

Light Shooter HP Adjustable Trim Dimmable

designed by FLOS Architectural

High-performance embedded light fixture for LED light source. Remote 220-240V power supply included.