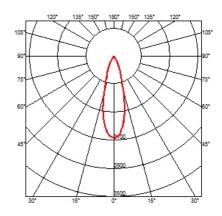

#### **OPTICAL**

Aiming Adjustable
Light distribution symmetry Symmetric
Beam angle 29° Flood