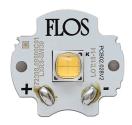

# **Light Shooter HP Adjustable Trim . Lamps**

**Power LED** 

Lamp category:

LED

Socket:

Special base

Lamp type:

Power LED