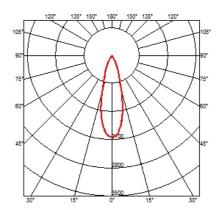

#### **OPTICAL**

**Aiming** Adjustable Light distribution symmetry Symmetric 29° Flood Beam angle