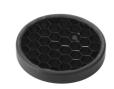

clude an accessory for IP54.

#### **OPTICAL**

**Aiming** Adjustable Light distribution symmetry Symmetric 29° Flood Beam angle

#### **ELECTRICAL**

Transformer availability Included **Transformer mounting** Remote Transformer type Electronic **Emergency** Without **Insulation class** Class II

#### **PHYSICAL**

Cutout diameter (mm) 102 Recessed depth (mm) 170 **Construction material** Aluminium Weight (kg) 0,45





Light Shooter HP Adjustable Trim designed by FLOS Architectural

High-performance embedded light fixture for LED light source. Remote 220-240V power supply included.

03.6561.40A - 598lm White 03.6561.14A - 598lm Black



## **CERTIFICATIONS**



















Flos.architectural@flos.com www.flos.com



# Light Shooter HP Adjustable Trim . Accessories

### **Optical**





08.8041.68

# Elliptical light distribution lens

Elliptical light distribution lens in 4mm thick tempered glass.

08.8412.14

#### Honeycomb

"Honeycomb" anti-glare grid made of aluminium cells.

# **Light Shooter HP Adjustable Trim . Lamps**



**Power LED** 

Lamp category:

LED

Socket:

Special base

Lamp type:

Power LED



**Light Shooter HP Adjustable Trim** designed by FLOS Architectural

High-performance embedded light fixture for LED light source. Remote 220-240V power supply included.

03.6561.40A - 598lm White
03.6561.14A - 598lm Black



#### **CERTIFICATIONS**



















Flos.architectural@flos.com www.flos.com