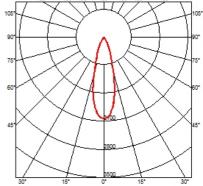

#### **OPTICAL**

**Aiming** Adjustable Light distribution symmetry Symmetric 29° Flood Beam angle