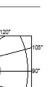

#### **OPTICAL**

**Aiming** Adjustable Light distribution symmetry Symmetric 29° Flood Beam angle