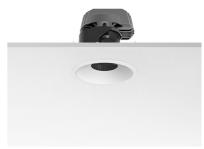

## LIGHT SHOOTER HP ADJUSTABLE TRIM

**Number of heads** 

**Mounting** Ceiling recessed

Power LED 11W 1060 Im 3000K CRI 90 Lamps description Luminaire luminous flux Extreme Cut-off. See reference number

Voltage (V) 220/240 **Environment** Indoor

#### **PHYSICAL**

Cutout diameter (mm) 102 Recessed depth (mm) 170 **Construction material** Aluminium Weight (kg) 0,45

Light Shooter HP Adjustable Trim designed by FLOS Architectural

High-performance embedded light fixture for LED light source. Remote 220-240V power supply included.