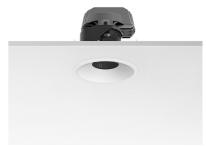

#### **PHYSICAL**

Cutout diameter (mm) 102 Recessed depth (mm) 170 **Construction material** Aluminium Weight (kg) 0,45

Light Shooter HP Adjustable Trim designed by FLOS Architectural

High-performance embedded light fixture for LED light source. Remote 220-240V power supply included.

**Light Shooter HP Adjustable Trim** designed by FLOS Architectural

High-performance embedded light fixture for LED light source. Remote 220-240V power supply included.

03.6561.40A - 598lm White
03.6561.14A - 598lm Black