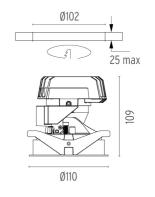

#### **PHYSICAL**

Cutout diameter (mm) 102 Recessed depth (mm) 170 **Construction material** Aluminium Weight (kg) 0,45

Light Shooter HP Adjustable Trim designed by FLOS Architectural

High-performance embedded light fixture for LED light source. Remote 220-240V power supply included.