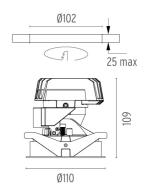

#### **PHYSICAL**

Cutout diameter (mm) 102 Recessed depth (mm) 170 **Construction material** Aluminium Weight (kg) 0,45

Light Shooter HP Adjustable Trim designed by FLOS Architectural

High-performance embedded light fixture for LED light source. Remote 220-240V power supply included.