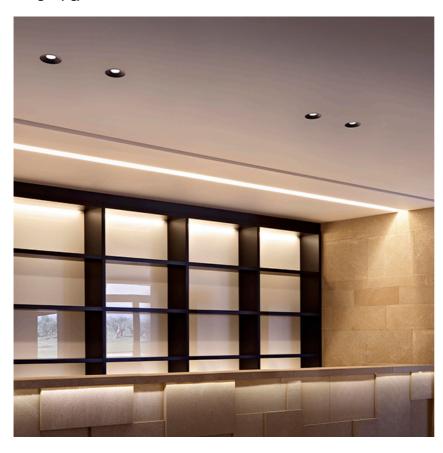

#### **PHYSICAL**

Cutout diameter (mm) 102 Recessed depth (mm) 170 **Construction material** Aluminium Weight (kg) 0,45

Light Shooter HP Adjustable Trim designed by FLOS Architectural

High-performance embedded light fixture for LED light source. Remote 220-240V power supply included.

**Light Shooter HP Adjustable Trim** designed by FLOS Architectural

High-performance embedded light fixture for LED light source. Remote 220-240V power supply included.

03.6561.40A - 598lm White
03.6561.14A - 598lm Black