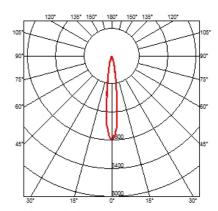

#### **OPTICAL**

Aiming Adjustable
Light distribution symmetry Symmetric
Beam angle 14° Spot