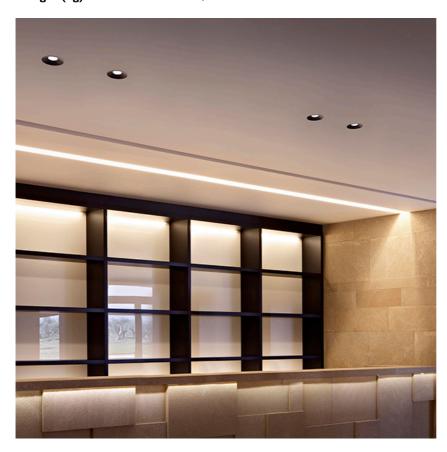

# LIGHT SHOOTER HP ADJUSTABLE TRIM DIMMABLE

Number of heads

Mounting Ceiling recessed

Lamps descriptionPower LED 11W 1060 lm 3000K CRI 90Luminaire luminous fluxExtreme Cut-off. See reference number

Voltage (V) 220/240 Environment Indoor

### **PHYSICAL**

Cutout diameter (mm)102Recessed depth (mm)170Construction materialAluminiumWeight (kg)0,45

Light Shooter HP Adjustable Trim Dimmable

designed by FLOS Architectural

High-performance embedded light fixture for LED light source. Remote 220-240V power supply included.

# Honeycomb

"Honeycomb" anti-glare grid made of aluminium cells.

Light Shooter HP Adjustable Trim Dimmable

designed by FLOS Architectural

High-performance embedded light fixture for LED light source. Remote 220-240V power supply included.