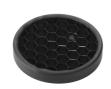

# Honeycomb

"Honeycomb" anti-glare grid made of aluminium cells.

Light Shooter HP Adjustable Trim Dimmable

designed by FLOS Architectural

High-performance embedded light fixture for LED light source. Remote 220-240V power supply included.