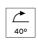

#### **OPTICAL**

Aiming Adjustable
Light distribution symmetry Symmetric
Beam angle 14° Spot