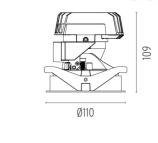

### **PHYSICAL**

Cutout diameter (mm)102Recessed depth (mm)170Construction materialAluminiumWeight (kg)0,45

Light Shooter HP Adjustable Trim Dimmable

designed by FLOS Architectural

High-performance embedded light fixture for LED light source. Remote 220-240V power supply included.