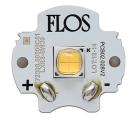

## **Power LED**

Lamp category:

LED

Socket:

Special base

Lamp type:

Power LED