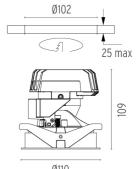

### **PHYSICAL**

Cutout diameter (mm)102Recessed depth (mm)170Construction materialAluminiumWeight (kg)0,45

Light Shooter HP Adjustable Trim Dimmable

designed by FLOS Architectural

High-performance embedded light fixture for LED light source. Remote 220-240V power supply included.