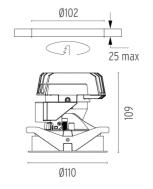

### **PHYSICAL**

Cutout diameter (mm)102Recessed depth (mm)170Construction materialAluminiumWeight (kg)0,45

Light Shooter HP Adjustable Trim Dimmable

designed by FLOS Architectural

High-performance embedded light fixture for LED light source. Remote 220-240V power supply included.