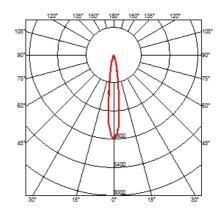

#### **OPTICAL**

Aiming Adjustable
Light distribution symmetry Symmetric
Beam angle 14° Spot