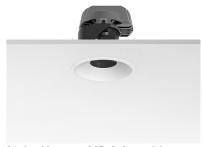

# LIGHT SHOOTER HP ADJUSTABLE TRIM DIMMABLE

Number of heads

Mounting Ceiling recessed

Lamps descriptionPower LED 11W 1060 lm 3000K CRI 90Luminaire luminous fluxExtreme Cut-off. See reference number

Voltage (V) 220/240 Environment Indoor

#### **OPTICAL**

Aiming Adjustable
Light distribution symmetry Symmetric
Beam angle 14° Spot

### **PHYSICAL**

Cutout diameter (mm)102Recessed depth (mm)170Construction materialAluminiumWeight (kg)0,45

Light Shooter HP Adjustable Trim Dimmable

designed by FLOS Architectural

High-performance embedded light fixture for LED light source. Remote 220-240V power supply included.