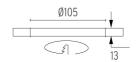

## **PHYSICAL**

Cutout diameter (mm) 105
Recessed depth (mm) 160
Construction material Aluminium
Weight (kg) 0,45

Light Shooter Wall-Washer No Trim Dimmable

designed by FLOS Architectural

High-performance embedded light fixture for LED light source. Remote 220-240V power supply included.