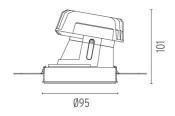

## **PHYSICAL**

Cutout diameter (mm) 105
Recessed depth (mm) 160
Construction material Aluminium
Weight (kg) 0,45

Light Shooter Wall-Washer No Trim Dimmable

designed by FLOS Architectural

High-performance embedded light fixture for LED light source. Remote 220-240V power supply included.