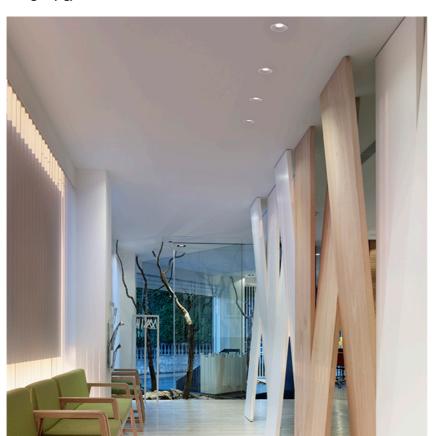

designed by FLOS Architectural

High-performance embedded light fixture for LED light source. Remote 220-240V power supply included.

03.6534.40.ADA - 401lm White 03.6534.14.ADA - 401lm Black