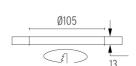

## **PHYSICAL**

Cutout diameter (mm) 105
Recessed depth (mm) 160
Construction material Aluminium
Weight (kg) 0,45

Light Shooter Wall-Washer No Trim Dimmable

designed by FLOS Architectural

High-performance embedded light fixture for LED light source. Remote 220-240V power supply included.