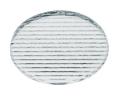

## **Optical**

08.8041.68

Elliptical light distribution lens

Elliptical light distribution lens in 4mm thick tempered glass.

08.8412.14

Honeycomb

"Honeycomb" anti-glare grid made of aluminium cells.

Light Shooter Wall-Washer No Trim Dimmable