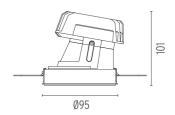

## **PHYSICAL**

Cutout diameter (mm) 105
Recessed depth (mm) 160
Construction material Aluminium
Weight (kg) 0,45

Light Shooter Wall-Washer No Trim Dimmable

designed by FLOS Architectural

High-performance embedded light fixture for LED light source. Remote 220-240V power supply included.