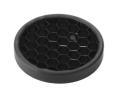

## **Optical**

08.8041.68

Elliptical light distribution lens

Elliptical light distribution lens in 4mm thick tempered glass.

08.8412.14

Honeycomb

"Honeycomb" anti-glare grid made of aluminium cells.

Light Shooter Wall-Washer No Trim Dimmable