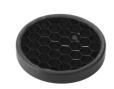

P54. Pre-

installation frame included in No Trim versions.

#### **OPTICAL**

Aiming Fixed
Light distribution symmetry Asymmetric
Beam angle 34°

#### **ELECTRICAL**

Transformer availability Included
Transformer mounting Remote
Transformer type Electronic
Emergency Without
Insulation class Class II

#### **PHYSICAL**

Cutout diameter (mm)105Recessed depth (mm)160Construction materialAluminiumWeight (kg)0,45





**Light Shooter Wall-Washer No Trim** designed by FLOS Architectural

High-performance embedded light fixture for LED light source. Remote 220-240V power supply included.

03.6534.40A - 401Im White
03.6534.14A - 401Im Black





### **CERTIFICATIONS**















Flos.architectural@flos.com www.flos.com



# Light Shooter Wall-Washer No Trim . Accessories

#### **Optical**





08.8041.68

# Elliptical light distribution lens

Elliptical light distribution lens in 4mm thick tempered glass.

08.8412.14

#### Honeycomb

"Honeycomb" anti-glare grid made of aluminium cells.

## Light Shooter Wall-Washer No Trim . Lamps



**Power LED** 

Lamp category:

LED

Socket:

Special base

Lamp type:

Power LED



**Light Shooter Wall-Washer No Trim** designed by FLOS Architectural

High-performance embedded light fixture for LED light source. Remote 220-240V power supply included.

03.6534.40A - 401lm White
03.6534.14A - 401lm Black





#### **CERTIFICATIONS**















Flos.architectural@flos.com www.flos.com