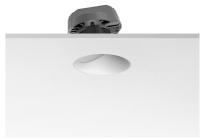

#### **PHYSICAL**

Cutout diameter (mm)105Recessed depth (mm)160Construction materialAluminiumWeight (kg)0,45

**Light Shooter Wall-Washer No Trim** designed by FLOS Architectural

High-performance embedded light fixture for LED light source. Remote 220-240V power supply included.