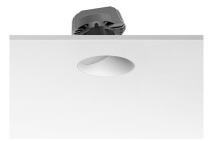

#### LIGHT SHOOTER WALL-WASHER NO TRIM

Number of heads

**Mounting** Ceiling recessed

Lamps descriptionPower LED 10W 850 Im 2700K CRI 90Luminaire luminous fluxExtreme Cut-off. See reference number

Voltage (V) 220/240 Environment Indoor

#### **PHYSICAL**

Cutout diameter (mm)105Recessed depth (mm)160Construction materialAluminiumWeight (kg)0,45

**Light Shooter Wall-Washer No Trim** designed by FLOS Architectural

High-performance embedded light fixture for LED light source. Remote 220-240V power supply included.

**Light Shooter Wall-Washer No Trim** designed by FLOS Architectural

High-performance embedded light fixture for LED light source. Remote 220-240V power supply included.

03.6534.40A - 401lm White
03.6534.14A - 401lm Black