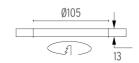

#### **PHYSICAL**

Cutout diameter (mm)105Recessed depth (mm)160Construction materialAluminiumWeight (kg)0,45

**Light Shooter Wall-Washer No Trim** designed by FLOS Architectural

High-performance embedded light fixture for LED light source. Remote 220-240V power supply included.