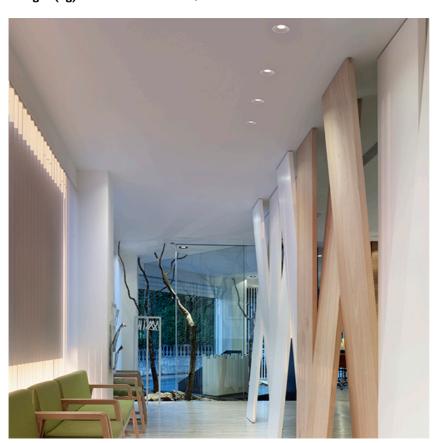

#### **PHYSICAL**

Cutout diameter (mm)105Recessed depth (mm)160Construction materialAluminiumWeight (kg)0,45

**Light Shooter Wall-Washer No Trim** designed by FLOS Architectural

High-performance embedded light fixture for LED light source. Remote 220-240V power supply included.

**Light Shooter Wall-Washer No Trim** designed by FLOS Architectural

High-performance embedded light fixture for LED light source. Remote 220-240V power supply included.

03.6534.40A - 401lm White
03.6534.14A - 401lm Black