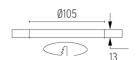

#### **PHYSICAL**

Cutout diameter (mm)105Recessed depth (mm)160Construction materialAluminiumWeight (kg)0,45

**Light Shooter Wall-Washer No Trim** designed by FLOS Architectural

High-performance embedded light fixture for LED light source. Remote 220-240V power supply included.