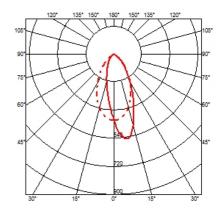

#### **OPTICAL**

Aiming Fixed
Light distribution symmetry Asymmetric
Beam angle 34°