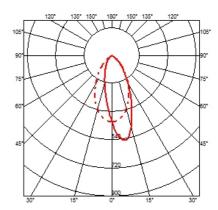

#### **OPTICAL**

Aiming Fixed
Light distribution symmetry Asymmetric
Beam angle 34°