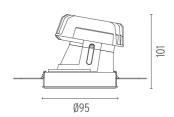

#### **PHYSICAL**

Cutout diameter (mm)105Recessed depth (mm)160Construction materialAluminiumWeight (kg)0,45

**Light Shooter Wall-Washer No Trim** designed by FLOS Architectural

High-performance embedded light fixture for LED light source. Remote 220-240V power supply included.