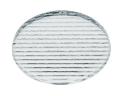

#### **Optical**

08.8041.68

# Elliptical light distribution lens

Elliptical light distribution lens in 4mm thick tempered glass.

08.8412.14