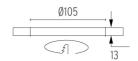

#### **PHYSICAL**

Cutout diameter (mm)105Recessed depth (mm)160Construction materialAluminiumWeight (kg)0,45

**Light Shooter Wall-Washer No Trim** designed by FLOS Architectural

High-performance embedded light fixture for LED light source. Remote 220-240V power supply included.