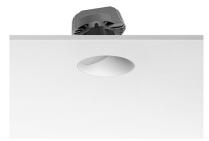

#### LIGHT SHOOTER WALL-WASHER NO TRIM

Number of heads

**Mounting** Ceiling recessed

Lamps descriptionPower LED 10W 910 Im 3000K CRI 90Luminaire luminous fluxExtreme Cut-off. See reference number

Voltage (V) 220/240 Environment Indoor

#### **PHYSICAL**

Cutout diameter (mm)105Recessed depth (mm)160Construction materialAluminiumWeight (kg)0,45

**Light Shooter Wall-Washer No Trim** designed by FLOS Architectural

High-performance embedded light fixture for LED light source. Remote 220-240V power supply included.

**Light Shooter Wall-Washer No Trim** designed by FLOS Architectural

High-performance embedded light fixture for LED light source. Remote 220-240V power supply included.

03.6532.40A - 556lm White
03.6532.14A - 556lm Black