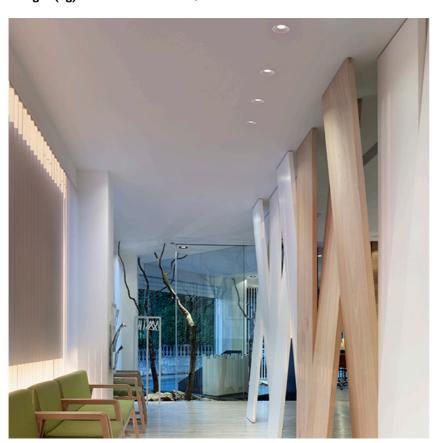

#### **PHYSICAL**

Cutout diameter (mm)105Recessed depth (mm)160Construction materialAluminiumWeight (kg)0,45

**Light Shooter Wall-Washer No Trim** designed by FLOS Architectural

High-performance embedded light fixture for LED light source. Remote 220-240V power supply included.

**Light Shooter Wall-Washer No Trim** designed by FLOS Architectural

High-performance embedded light fixture for LED light source. Remote 220-240V power supply included.

03.6532.40A - 556lm White
03.6532.14A - 556lm Black