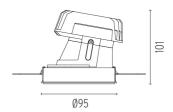

#### **PHYSICAL**

Cutout diameter (mm)105Recessed depth (mm)160Construction materialAluminiumWeight (kg)0,45

**Light Shooter Wall-Washer No Trim** designed by FLOS Architectural

High-performance embedded light fixture for LED light source. Remote 220-240V power supply included.