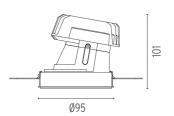

#### **PHYSICAL**

Cutout diameter (mm)105Recessed depth (mm)160Construction materialAluminiumWeight (kg)0,45

**Light Shooter Wall-Washer No Trim** designed by FLOS Architectural

High-performance embedded light fixture for LED light source. Remote 220-240V power supply included.