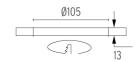

#### **PHYSICAL**

Cutout diameter (mm)105Recessed depth (mm)160Construction materialAluminiumWeight (kg)0,45

**Light Shooter Wall-Washer No Trim** designed by FLOS Architectural

High-performance embedded light fixture for LED light source. Remote 220-240V power supply included.