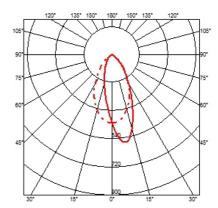

#### **OPTICAL**

Aiming Fixed
Light distribution symmetry Asymmetric
Beam angle 34°