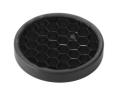

P54. Pre-

installation frame included in No Trim versions.

#### **OPTICAL**

Aiming Fixed
Light distribution symmetry Asymmetric
Beam angle 34°

#### **ELECTRICAL**

Transformer availability Included
Transformer mounting Remote
Transformer type Electronic
Emergency Without
Insulation class Class II

#### **PHYSICAL**

Cutout diameter (mm)105Recessed depth (mm)160Construction materialAluminiumWeight (kg)0,45





**Light Shooter Wall-Washer No Trim** designed by FLOS Architectural

High-performance embedded light fixture for LED light source. Remote 220-240V power supply included.

03.6532.40A - 556lm White

03.6532.14A - 556lm Black





## **CERTIFICATIONS**















Flos.architectural@flos.com www.flos.com



# Light Shooter Wall-Washer No Trim . Accessories

#### **Optical**





08.8041.68

# Elliptical light distribution lens

Elliptical light distribution lens in 4mm thick tempered glass.

08.8412.14

# Honeycomb

"Honeycomb" anti-glare grid made of aluminium cells.

# Light Shooter Wall-Washer No Trim . Lamps



**Power LED** 

Lamp category:

LED

Socket:

Special base

Lamp type:

Power LED



**Light Shooter Wall-Washer No Trim** designed by FLOS Architectural

High-performance embedded light fixture for LED light source. Remote 220-240V power supply included.

03.6532.40A - 556lm White
03.6532.14A - 556lm Black





#### **CERTIFICATIONS**















Flos.architectural@flos.com www.flos.com