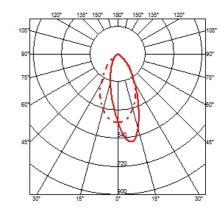

#### **OPTICAL**

Aiming Fixed
Light distribution symmetry Asymmetric
Beam angle 34°