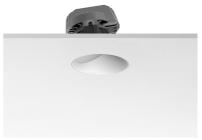

#### LIGHT SHOOTER WALL-WASHER NO TRIM

Number of heads

**Mounting** Ceiling recessed

Lamps descriptionPower LED 10W 910 Im 3000K CRI 90Luminaire luminous fluxExtreme Cut-off. See reference number

Voltage (V) 220/240 Environment Indoor

#### **PHYSICAL**

Cutout diameter (mm)105Recessed depth (mm)160Construction materialAluminiumWeight (kg)0,45

**Light Shooter Wall-Washer No Trim** designed by FLOS Architectural

High-performance embedded light fixture for LED light source. Remote 220-240V power supply included.