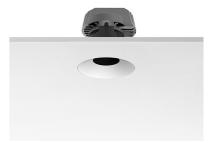

#### LIGHT SHOOTER FIXED NO TRIM DIMMABLE

Number of heads

**Mounting** Ceiling recessed

Lamps descriptionPower LED 10W 850 lm 2700K CRI 90Luminaire luminous fluxExtreme Cut-off. See reference number

Voltage (V) 220/240 Environment Indoor

**Light Shooter Fixed No Trim Dimmable** designed by FLOS Architectural

High-performance embedded light fixture for LED light source. Remote 220-240V power supply included.

03.6530.40.ADA - 543lm White
03.6530.14.ADA - 543lm Black