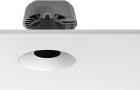

#### LIGHT SHOOTER FIXED NO TRIM DIMMABLE

Number of heads

**Mounting** Ceiling recessed

Lamps descriptionPower LED 10W 850 lm 2700K CRI 90Luminaire luminous fluxExtreme Cut-off. See reference number

Voltage (V) 220/240 Environment Indoor

#### **PHYSICAL**

Cutout diameter (mm) 105
Recessed depth (mm) 160

Construction material Aluminium Weight (kg) 0,45

**Light Shooter Fixed No Trim Dimmable** designed by FLOS Architectural

High-performance embedded light fixture for LED light source. Remote 220-240V power supply included.