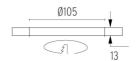

#### **PHYSICAL**

Cutout diameter (mm) 105
Recessed depth (mm) 160

Construction material Aluminium Weight (kg) 0,45

**Light Shooter Fixed No Trim Dimmable** designed by FLOS Architectural

High-performance embedded light fixture for LED light source. Remote 220-240V power supply included.