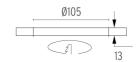

#### **PHYSICAL**

Cutout diameter (mm) 105
Recessed depth (mm) 160

Construction material Aluminium Weight (kg) 0,45

**Light Shooter Fixed No Trim Dimmable** designed by FLOS Architectural

High-performance embedded light fixture for LED light source. Remote 220-240V power supply included.