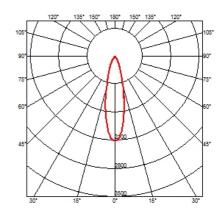

#### **OPTICAL**

Aiming Fixed
Light distribution symmetry Symmetric
Beam angle 25° Flood

# Elliptical light distribution lens

Elliptical light distribution lens in 4mm thick tempered glass.

08.8412.14