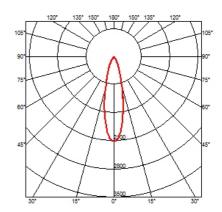

#### **OPTICAL**

Aiming Fixed
Light distribution symmetry Symmetric
Beam angle 25° Flood

# Elliptical light distribution lens

Elliptical light distribution lens in 4mm thick tempered glass.

08.8412.14