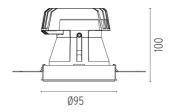

#### **PHYSICAL**

Cutout diameter (mm) 105
Recessed depth (mm) 160

Construction material Aluminium Weight (kg) 0,45

**Light Shooter Fixed No Trim Dimmable** designed by FLOS Architectural

High-performance embedded light fixture for LED light source. Remote 220-240V power supply included.