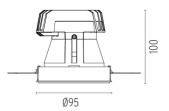

#### **PHYSICAL**

Cutout diameter (mm) 105
Recessed depth (mm) 160

Construction material Aluminium Weight (kg) 0,45

**Light Shooter Fixed No Trim Dimmable** designed by FLOS Architectural

High-performance embedded light fixture for LED light source. Remote 220-240V power supply included.