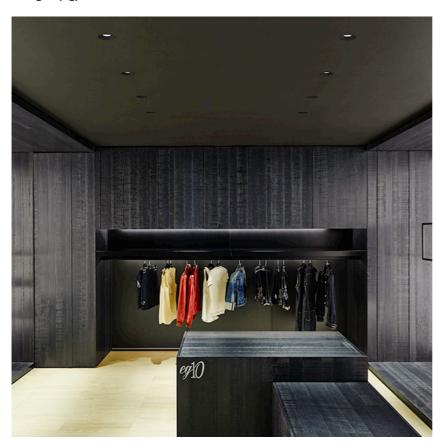

**Light Shooter Fixed No Trim Dimmable** designed by FLOS Architectural

High-performance embedded light fixture for LED light source. Remote 220-240V power supply included.

03.6530.40.ADA - 543lm White
03.6530.14.ADA - 543lm Black