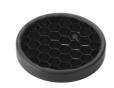

#### **Optical**

08.8041.68

#### Honeycomb

"Honeycomb" anti-glare grid made of aluminium cells.