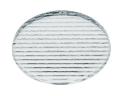

ution symmetry Symmetric
Beam angle 25° Flood

#### **ELECTRICAL**

Transformer availability Included
Transformer mounting Remote

Transformer type Electronic, Electronic dimmable, Electronic dimmable

I-10V, Electronic dimmable dali

**Emergency** Without

Insulation class Class II

#### **PHYSICAL**

Cutout diameter (mm) 105
Recessed depth (mm) 160

Construction material Aluminium Weight (kg) 0,45





**Light Shooter Fixed No Trim Dimmable** designed by FLOS Architectural

High-performance embedded light fixture for LED light source. Remote 220-240V power supply included.

03.6530.40.ADA - 543lm White 03.6530.14.ADA - 543lm Black





### **CERTIFICATIONS**















Flos.architectural@flos.com www.flos.com



# Light Shooter Fixed No Trim Dimmable . Accessories

#### **Optical**





08.8041.68

# Elliptical light distribution lens

Elliptical light distribution lens in 4mm thick tempered glass.

08.8412.14

#### Honeycomb

"Honeycomb" anti-glare grid made of aluminium cells.

## **Light Shooter Fixed No Trim Dimmable . Lamps**



**Power LED** 

Lamp category:

LED

Socket:

Special base

Lamp type:

Power LED



**Light Shooter Fixed No Trim Dimmable** designed by FLOS Architectural

High-performance embedded light fixture for LED light source. Remote 220-240V power supply included.

03.6530.40.ADA - 543lm White
03.6530.14.ADA - 543lm Black





#### **CERTIFICATIONS**















Flos.architectural@flos.com www.flos.com