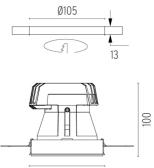

## PHYSICAL

Cutout diameter (mm) Recessed depth (mm) Construction material Weight (kg) 105 160 Aluminium 0,45

Included

Remote

Electronic

Without

Class II

Light Shooter Fixed No Trim designed by FLOS Architectural