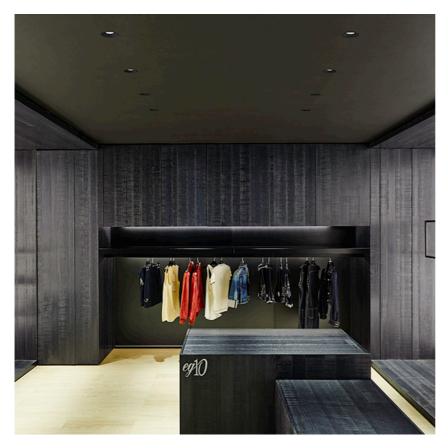

High-performance embedded light fixture for LED light source. Remote 220-240V power supply included.