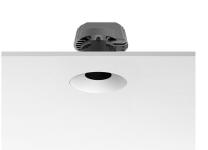

## LIGHT SHOOTER FIXED NO TRIM

| Number of heads         | 1                                                                                                           |
|-------------------------|-------------------------------------------------------------------------------------------------------------|
| Mounting                | Ceiling recessed                                                                                            |
| Lamps description       | Power LED 10W 850 Im 2700K CRI 90                                                                           |
| Luminaire luminous flux | Extreme Cut-off. See reference number                                                                       |
| Voltage (V)             | 220/240                                                                                                     |
| Environment             | Indoor                                                                                                      |
| Notes                   | LED: All the models include an accessory for IP54. Pre-<br>installation frame included in No Trim versions. |

### OPTICAL

AimingFixedLight distribution symmetrySymmetricBeam angle25° Flood

## PHYSICAL

Cutout diameter (mm) Recessed depth (mm) Construction material Weight (kg) 105 160 Aluminium 0,45

Included

Remote

Electronic

Without

Class II

Light Shooter Fixed No Trim designed by FLOS Architectural