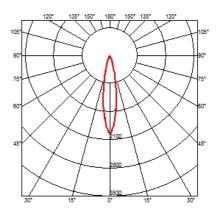

05 160 Aluminium 0,45

Included

Remote

Electronic

Without

Class II





Light Shooter Fixed No Trim designed by FLOS Architectural

High-performance embedded light fixture for LED light source. Remote 220-240V power supply included.











# FLOS

#### Light Shooter Fixed No Trim . Accessories

#### Optical





08.8041.68

08.8412.14

Elliptical light distribution lens

Honeycomb

Elliptical light distribution lens in 4mm thick tempered glass.

"Honeycomb" anti-glare grid made of aluminium cells.

#### Light Shooter Fixed No Trim . Lamps



Power LED Lamp category: LED Socket: Special base Lamp type: Power LED



Light Shooter Fixed No Trim designed by FLOS Architectural

High-performance embedded light fixture for LED light source. Remote 220-240V power supply included.