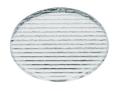

#### Optical

08.8041.68

08.8412.14

Elliptical light distribution lens

Honeycomb

Elliptical light distribution lens in 4mm thick tempered glass.

"Honeycomb" anti-glare grid made of aluminium cells.