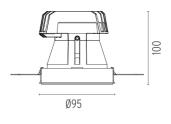

## LIGHT SHOOTER FIXED NO TRIM

| Number of heads         | 1                                                                                                           |
|-------------------------|-------------------------------------------------------------------------------------------------------------|
| Mounting                | Ceiling recessed                                                                                            |
| Lamps description       | Power LED 10W 850 Im 2700K CRI 90                                                                           |
| Luminaire luminous flux | Extreme Cut-off. See reference number                                                                       |
| Voltage (V)             | 220/240                                                                                                     |
| Environment             | Indoor                                                                                                      |
| Notes                   | LED: All the models include an accessory for IP54. Pre-<br>installation frame included in No Trim versions. |

## PHYSICAL

Cutout diameter (mm) Recessed depth (mm) Construction material Weight (kg) 105 160 Aluminium 0,45

Included

Remote

Electronic

Without

Class II

Light Shooter Fixed No Trim designed by FLOS Architectural