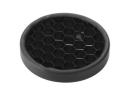

#### Optical

08.8041.68

08.8412.14

Elliptical light distribution lens

Honeycomb

Elliptical light distribution lens in 4mm thick tempered glass.

"Honeycomb" anti-glare grid made of aluminium cells.