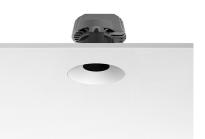

High-performance embedded light fixture for LED light source. Remote 220-240V power supply included.

# FLOS