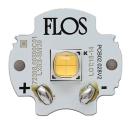

#### Light Shooter Fixed No Trim . Lamps

Power LED Lamp category: LED Socket: Special base Lamp type: Power LED

Light Shooter Fixed No Trim designed by FLOS Architectural

High-performance embedded light fixture for LED light source. Remote 220-240V power supply included.