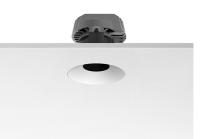

## LIGHT SHOOTER FIXED NO TRIM

| Number of heads         | 1                                                                                                           |
|-------------------------|-------------------------------------------------------------------------------------------------------------|
| Mounting                | Ceiling recessed                                                                                            |
| Lamps description       | Power LED 10W 850 lm 2700K CRI 90                                                                           |
| Luminaire luminous flux | Extreme Cut-off. See reference number                                                                       |
| Voltage (V)             | 220/240                                                                                                     |
| Environment             | Indoor                                                                                                      |
| Notes                   | LED: All the models include an accessory for IP54. Pre-<br>installation frame included in No Trim versions. |

## PHYSICAL

Cutout diameter (mm) Recessed depth (mm) Construction material Weight (kg) 105 160 Aluminium 0,45

Included

Remote

Electronic

Without

Class II

Light Shooter Fixed No Trim designed by FLOS Architectural

High-performance embedded light fixture for LED light source. Remote 220-240V power supply included.