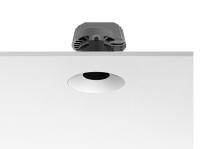

## LIGHT SHOOTER FIXED NO TRIM

| Number of heads         | 1                                                                                                           |
|-------------------------|-------------------------------------------------------------------------------------------------------------|
| Mounting                | Ceiling recessed                                                                                            |
| Lamps description       | Power LED 10W 850 lm 2700K CRI 90                                                                           |
| Luminaire luminous flux | Extreme Cut-off. See reference number                                                                       |
| Voltage (V)             | 220/240                                                                                                     |
| Environment             | Indoor                                                                                                      |
| Notes                   | LED: All the models include an accessory for IP54. Pre-<br>installation frame included in No Trim versions. |

## PHYSICAL

Cutout diameter (mm) Recessed depth (mm) Construction material Weight (kg) 105 160 Aluminium 0,45

Included

Remote

Electronic

Without

Class II

Light Shooter Fixed No Trim designed by FLOS Architectural