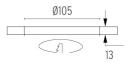

## PHYSICAL

Cutout diameter (mm) Recessed depth (mm) Construction material Weight (kg) 105 160 Aluminium 0,45

Included

Remote

Electronic

Without

Class II

Light Shooter Fixed No Trim designed by FLOS Architectural