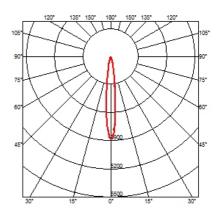

160 Aluminium 0,45

Included

Remote

Electronic

Without

Class II





Light Shooter Fixed No Trim designed by FLOS Architectural

High-performance embedded light fixture for LED light source. Remote 220-240V power supply included.











# FLOS

#### Light Shooter Fixed No Trim . Accessories

#### Optical





08.8041.68

08.8412.14

Elliptical light distribution lens Honeycomb

Elliptical light distribution lens in 4mm thick tempered glass.

"Honeycomb" anti-glare grid made of aluminium cells.

#### Light Shooter Fixed No Trim . Lamps



Power LED Lamp category: LED Socket: Special base Lamp type: Power LED



Light Shooter Fixed No Trim designed by FLOS Architectural

High-performance embedded light fixture for LED light source. Remote 220-240V power supply included.





Ø95