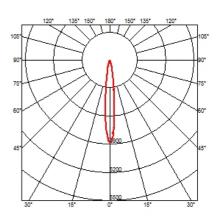

| Environment             | Indoor                                                                                                      |
| Notes                   | LED: All the models include an accessory for IP54. Pre-<br>installation frame included in No Trim versions. |

### OPTICAL

AimingFixedLight distribution symmetrySymmetricBeam angle12° Spot

### ELECTRICAL

Transformer availability Transformer mounting Transformer type Emergency Insulation class

## PHYSICAL

Cutout diameter (mm) Recessed depth (mm) Construction material Weight (kg) 105 160 Aluminium 0,45

Included

Remote

Electronic

Without

Class II





Light Shooter Fixed No Trim designed by FLOS Architectural

High-performance embedded light fixture for LED light source. Remote 220-240V power supply included.











# FLOS

#### Light Shooter Fixed No Trim . Accessories

#### Optical





08.8041.68

08.8412.14

Elliptical light distribution lens Honeycomb

Elliptical light distribution lens in 4mm thick tempered glass.

"Honeycomb" anti-glare grid made of aluminium cells.

#### Light Shooter Fixed No Trim . Lamps



Power LED Lamp category: LED Socket: Special base Lamp type: Power LED



Light Shooter Fixed No Trim designed by FLOS Architectural

High-performance embedded light fixture for LED light source. Remote 220-240V power supply included.





Ø95