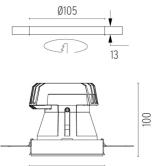

## PHYSICAL

Cutout diameter (mm) Recessed depth (mm) Construction material Weight (kg) 105 160 Aluminium 0,45

Included

Remote

Electronic

Without

Class II

Light Shooter Fixed No Trim designed by FLOS Architectural