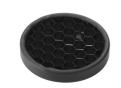

#### Optical

08.8041.68

08.8412.14

Elliptical light distribution lens Honeycomb

Elliptical light distribution lens in 4mm thick tempered glass.

"Honeycomb" anti-glare grid made of aluminium cells.