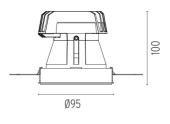

## PHYSICAL

Cutout diameter (mm) Recessed depth (mm) Construction material Weight (kg) 105 160 Aluminium 0,45

Included

Remote

Electronic

Without

Class II

Light Shooter Fixed No Trim designed by FLOS Architectural

Ø95