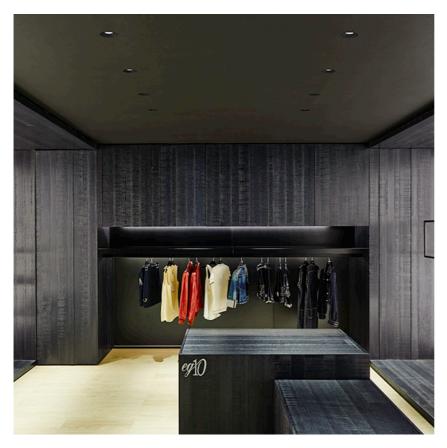

High-performance embedded light fixture for LED light source. Remote 220-240V power supply included.

#### Light Shooter Fixed No Trim . Lamps

Power LED Lamp category: LED Socket: Special base Lamp type: Power LED

Light Shooter Fixed No Trim designed by FLOS Architectural

High-performance embedded light fixture for LED light source. Remote 220-240V power supply included.