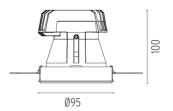

## **PHYSICAL**

Cutout diameter (mm) 105
Recessed depth (mm) 160

Construction material Aluminium Weight (kg) 0,45

**Light Shooter Fixed No Trim Dimmable** designed by FLOS Architectural

High-performance embedded light fixture for LED light source. Remote 220-240V power supply included.