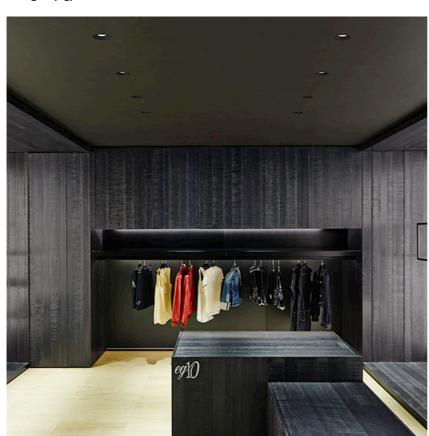

## **PHYSICAL**

Cutout diameter (mm) 105
Recessed depth (mm) 160

Construction material Aluminium Weight (kg) 0,45

**Light Shooter Fixed No Trim Dimmable** designed by FLOS Architectural

High-performance embedded light fixture for LED light source. Remote 220-240V power supply included.

**Light Shooter Fixed No Trim Dimmable** designed by FLOS Architectural

High-performance embedded light fixture for LED light source. Remote 220-240V power supply included.

03.6527.40.ADA - 563lm White 03.6527.14.ADA - 563lm Black