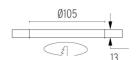

## **PHYSICAL**

Cutout diameter (mm) 105
Recessed depth (mm) 160

Construction material Aluminium Weight (kg) 0,45

**Light Shooter Fixed No Trim Dimmable** designed by FLOS Architectural

High-performance embedded light fixture for LED light source. Remote 220-240V power supply included.