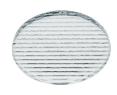

## **Optical**

08.8041.68

Elliptical light distribution lens

Elliptical light distribution lens in 4mm thick tempered glass.

08.8412.14

Honeycomb

"Honeycomb" anti-glare grid made of aluminium cells.