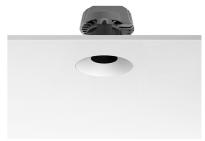

## **PHYSICAL**

Cutout diameter (mm) 105
Recessed depth (mm) 160

Construction material Aluminium Weight (kg) 0,45

**Light Shooter Fixed No Trim Dimmable** designed by FLOS Architectural

High-performance embedded light fixture for LED light source. Remote 220-240V power supply included.

**Light Shooter Fixed No Trim Dimmable** designed by FLOS Architectural

High-performance embedded light fixture for LED light source. Remote 220-240V power supply included.

03.6527.40.ADA - 563lm White 03.6527.14.ADA - 563lm Black