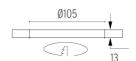

## **PHYSICAL**

Cutout diameter (mm) 105
Recessed depth (mm) 160

Construction material Aluminium Weight (kg) 0,45

**Light Shooter Fixed No Trim Dimmable** designed by FLOS Architectural

High-performance embedded light fixture for LED light source. Remote 220-240V power supply included.