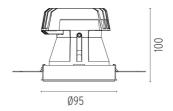

### LIGHT SHOOTER FIXED NO TRIM DIMMABLE

Number of heads

**Mounting** Ceiling recessed

Lamps descriptionPower LED 10W 910 Im 3000K CRI 90Luminaire luminous fluxExtreme Cut-off. See reference number

Voltage (V) 220/240 Environment Indoor

## **PHYSICAL**

Cutout diameter (mm) 105
Recessed depth (mm) 160

Construction material Aluminium Weight (kg) 0,45

**Light Shooter Fixed No Trim Dimmable** designed by FLOS Architectural

High-performance embedded light fixture for LED light source. Remote 220-240V power supply included.