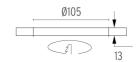

#### **PHYSICAL**

Cutout diameter (mm)105Recessed depth (mm)160Construction materialAluminiumWeight (kg)0,45

**Light Shooter Fixed No Trim** designed by FLOS Architectural

High-performance embedded light fixture for LED light source. Remote 220-240V power supply included.