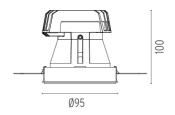

#### **PHYSICAL**

Cutout diameter (mm)105Recessed depth (mm)160Construction materialAluminiumWeight (kg)0,45

**Light Shooter Fixed No Trim** designed by FLOS Architectural

High-performance embedded light fixture for LED light source. Remote 220-240V power supply included.