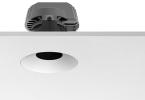

#### **PHYSICAL**

Cutout diameter (mm)105Recessed depth (mm)160Construction materialAluminiumWeight (kg)0,45

**Light Shooter Fixed No Trim** designed by FLOS Architectural

High-performance embedded light fixture for LED light source. Remote 220-240V power supply included.