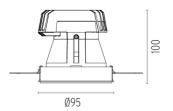

#### **PHYSICAL**

Cutout diameter (mm)105Recessed depth (mm)160Construction materialAluminiumWeight (kg)0,45

**Light Shooter Fixed No Trim** designed by FLOS Architectural

High-performance embedded light fixture for LED light source. Remote 220-240V power supply included.