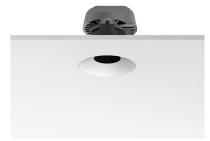

#### **LIGHT SHOOTER FIXED NO TRIM**

Number of heads

**Mounting** Ceiling recessed

Lamps descriptionPower LED 10W 910 Im 3000K CRI 90Luminaire luminous fluxExtreme Cut-off. See reference number

Voltage (V) 220/240 Environment Indoor

#### **PHYSICAL**

Cutout diameter (mm)105Recessed depth (mm)160Construction materialAluminiumWeight (kg)0,45

**Light Shooter Fixed No Trim** designed by FLOS Architectural

High-performance embedded light fixture for LED light source. Remote 220-240V power supply included.

**Light Shooter Fixed No Trim** designed by FLOS Architectural

High-performance embedded light fixture for LED light source. Remote 220-240V power supply included.

03.6526.40A - 343Im White
03.6526.14A - 343Im Black