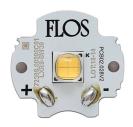

# **Light Shooter Fixed No Trim . Lamps**

**Power LED** 

Lamp category:

LED

Socket:

Special base

Lamp type:

Power LED