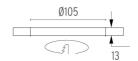

#### **PHYSICAL**

Cutout diameter (mm)105Recessed depth (mm)160Construction materialAluminiumWeight (kg)0,45

**Light Shooter Fixed No Trim** designed by FLOS Architectural

High-performance embedded light fixture for LED light source. Remote 220-240V power supply included.