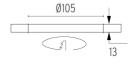

## **PHYSICAL**

Cutout diameter (mm) 105
Recessed depth (mm) 170
Construction material Aluminium
Weight (kg) 0,45

Light Shooter Adjustable No Trim Dimmable

designed by FLOS Architectural

High-performance embedded light fixture for LED light source. Remote 220-240V power supply included.