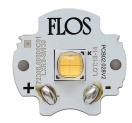

# Light Shooter Adjustable No Trim Dimmable . Lamps

**Power LED** 

Lamp category:

LED

Socket:

Special base

Lamp type:

Power LED