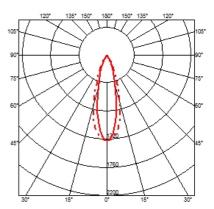

#### **OPTICAL**

Aiming Adjustable
Light distribution symmetry Symmetric
Beam angle 25° Flood