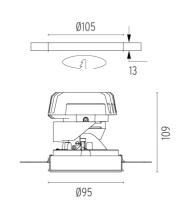

## **PHYSICAL**

Cutout diameter (mm) 105
Recessed depth (mm) 170
Construction material Aluminium
Weight (kg) 0,45

Light Shooter Adjustable No Trim Dimmable

designed by FLOS Architectural

High-performance embedded light fixture for LED light source. Remote 220-240V power supply included.