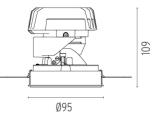

## **PHYSICAL**

Cutout diameter (mm) 105
Recessed depth (mm) 170
Construction material Aluminium
Weight (kg) 0,45

Light Shooter Adjustable No Trim Dimmable

designed by FLOS Architectural

High-performance embedded light fixture for LED light source. Remote 220-240V power supply included.