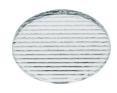

## **Optical**

08.8041.68

Elliptical light distribution lens

Elliptical light distribution lens in 4mm thick tempered glass.

08.8412.14

Honeycomb

"Honeycomb" anti-glare grid