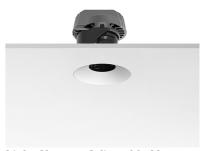

## **PHYSICAL**

Cutout diameter (mm) 105
Recessed depth (mm) 170
Construction material Aluminium
Weight (kg) 0,45

Light Shooter Adjustable No Trim Dimmable

designed by FLOS Architectural

High-performance embedded light fixture for LED light source. Remote 220-240V power supply included.

# made of aluminium cells.

03.6524.40.ADA - 473lm White 03.6524.14.ADA - 473lm Black

Light Shooter Adjustable No Trim Dimmable

designed by FLOS Architectural High-performance embedded light

fixture for LED light source. Remote