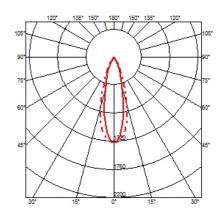

#### **OPTICAL**

Aiming Adjustable
Light distribution symmetry Symmetric
Beam angle 25° Flood