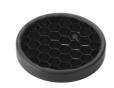

## **Optical**

08.8041.68

Elliptical light distribution lens

Elliptical light distribution lens in 4mm thick tempered glass.

08.8412.14

Honeycomb

"Honeycomb" anti-glare grid

# made of aluminium cells.

03.6524.40.ADA - 473lm White 03.6524.14.ADA - 473lm Black

Light Shooter Adjustable No Trim Dimmable

designed by FLOS Architectural High-performance embedded light

fixture for LED light source. Remote