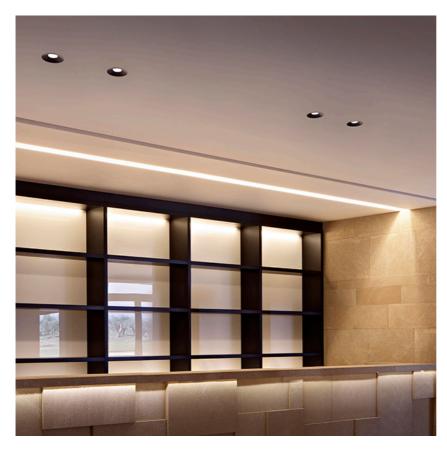

### LIGHT SHOOTER ADJUSTABLE NO TRIM DIMMABLE

Number of heads

Mounting Ceiling recessed

Lamps descriptionPower LED 10W 850 Im 2700K CRI 90Luminaire luminous fluxExtreme Cut-off. See reference number

Voltage (V) 220/240 Environment Indoor

## **PHYSICAL**

Cutout diameter (mm) 105
Recessed depth (mm) 170
Construction material Aluminium
Weight (kg) 0,45

Light Shooter Adjustable No Trim Dimmable

designed by FLOS Architectural

High-performance embedded light fixture for LED light source. Remote 220-240V power supply included.

# made of aluminium cells.

03.6524.40.ADA - 473lm White 03.6524.14.ADA - 473lm Black

Light Shooter Adjustable No Trim Dimmable

designed by FLOS Architectural High-performance embedded light

fixture for LED light source. Remote