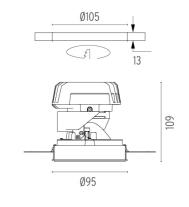

## **PHYSICAL**

Cutout diameter (mm)105Recessed depth (mm)170Construction materialAluminiumWeight (kg)0,45

**Light Shooter Adjustable No Trim** designed by FLOS Architectural

High-performance embedded light fixture for LED light source. Remote 220-240V power supply included.