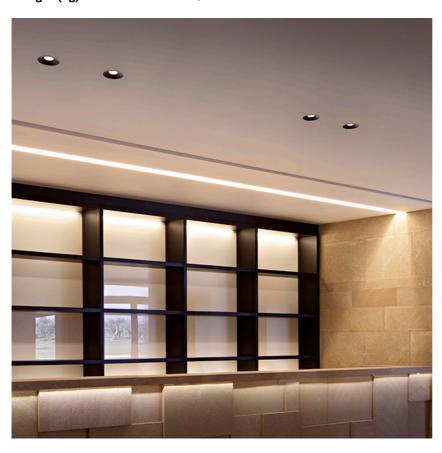

## **PHYSICAL**

Cutout diameter (mm)105Recessed depth (mm)170Construction materialAluminiumWeight (kg)0,45

**Light Shooter Adjustable No Trim** designed by FLOS Architectural

High-performance embedded light fixture for LED light source. Remote 220-240V power supply included.

**Light Shooter Adjustable No Trim** designed by FLOS Architectural

High-performance embedded light fixture for LED light source. Remote 220-240V power supply included.

03.6524.40A - 473lm White
03.6524.14A - 473lm Black