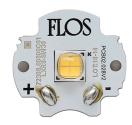

## Light Shooter Adjustable No Trim . Lamps

**Power LED** 

Lamp category:

LED

Socket:

Special base

Lamp type:

Power LED