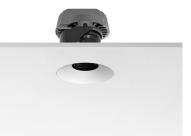

## **PHYSICAL**

Cutout diameter (mm)105Recessed depth (mm)170Construction materialAluminiumWeight (kg)0,45

**Light Shooter Adjustable No Trim** designed by FLOS Architectural

High-performance embedded light fixture for LED light source. Remote 220-240V power supply included.

**Light Shooter Adjustable No Trim** designed by FLOS Architectural

High-performance embedded light fixture for LED light source. Remote 220-240V power supply included.

03.6524.40A - 473lm White
03.6524.14A - 473lm Black