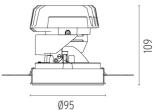

## **PHYSICAL**

Cutout diameter (mm)105Recessed depth (mm)170Construction materialAluminiumWeight (kg)0,45

**Light Shooter Adjustable No Trim** designed by FLOS Architectural

High-performance embedded light fixture for LED light source. Remote 220-240V power supply included.

**Light Shooter Adjustable No Trim** designed by FLOS Architectural

High-performance embedded light fixture for LED light source. Remote 220-240V power supply included.

03.6524.40A - 473lm White
03.6524.14A - 473lm Black