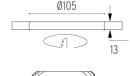

## **PHYSICAL**

Cutout diameter (mm)105Recessed depth (mm)170Construction materialAluminiumWeight (kg)0,45

**Light Shooter Adjustable No Trim** designed by FLOS Architectural

High-performance embedded light fixture for LED light source. Remote 220-240V power supply included.