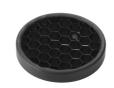

## **Optical**

08.8041.68

Elliptical light distribution lens

Elliptical light distribution lens in 4mm thick tempered glass.

08.8412.14

Honeycomb

"Honeycomb" anti-glare grid made of aluminium cells.