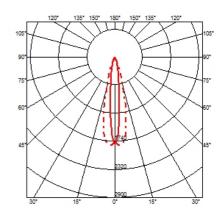

#### **OPTICAL**

Aiming Adjustable
Light distribution symmetry Symmetric
Beam angle 13° Spot