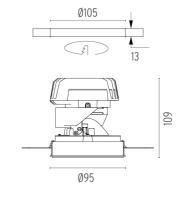

## LIGHT SHOOTER ADJUSTABLE NO TRIM

Number of heads

Mounting Ceiling recessed

Lamps descriptionPower LED 10W 850 lm 2700K CRI 90Luminaire luminous fluxExtreme Cut-off. See reference number

Voltage (V) 220/240 Environment Indoor

#### **PHYSICAL**

Cutout diameter (mm)105Recessed depth (mm)170Construction materialAluminiumWeight (kg)0,45

**Light Shooter Adjustable No Trim** designed by FLOS Architectural

High-performance embedded light fixture for LED light source. Remote 220-240V power supply included.