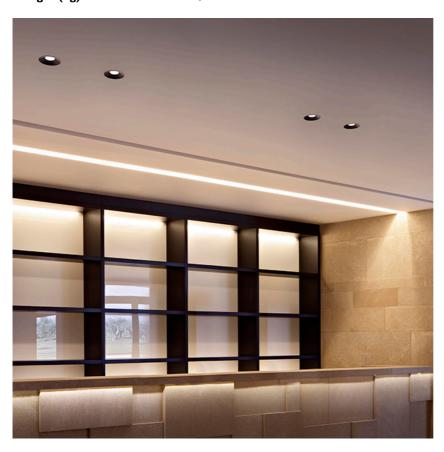

#### **PHYSICAL**

Cutout diameter (mm)105Recessed depth (mm)170Construction materialAluminiumWeight (kg)0,45

**Light Shooter Adjustable No Trim** designed by FLOS Architectural

High-performance embedded light fixture for LED light source. Remote 220-240V power supply included.