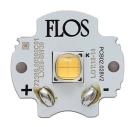

## Light Shooter Adjustable No Trim . Lamps

**Power LED** 

Lamp category:

LED

Socket:

Special base

Lamp type:

Power LED