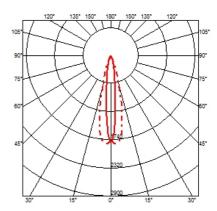

#### **OPTICAL**

Aiming Adjustable
Light distribution symmetry Symmetric
Beam angle 13° Spot