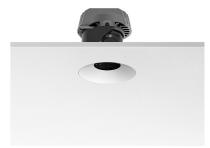

#### **PHYSICAL**

Cutout diameter (mm)105Recessed depth (mm)170Construction materialAluminiumWeight (kg)0,45

**Light Shooter Adjustable No Trim** designed by FLOS Architectural

High-performance embedded light fixture for LED light source. Remote 220-240V power supply included.

**Light Shooter Adjustable No Trim** designed by FLOS Architectural

High-performance embedded light fixture for LED light source. Remote 220-240V power supply included.

03.6523.40A - 316lm White
03.6523.14A - 316lm Black