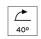

#### **OPTICAL**

Aiming Adjustable
Light distribution symmetry Symmetric
Beam angle 13° Spot