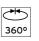

#### **OPTICAL**

Aiming Adjustable
Light distribution symmetry Symmetric
Beam angle 13° Spot