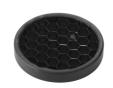

re-

installation frame included in No Trim versions.

#### **OPTICAL**

Aiming Adjustable
Light distribution symmetry Symmetric
Beam angle 13° Spot

#### **ELECTRICAL**

Transformer availability Included
Transformer mounting Remote
Transformer type Electronic
Emergency Without
Insulation class Class II

#### **PHYSICAL**

Cutout diameter (mm)105Recessed depth (mm)170Construction materialAluminiumWeight (kg)0,45





**Light Shooter Adjustable No Trim** designed by FLOS Architectural

High-performance embedded light fixture for LED light source. Remote 220-240V power supply included.

03.6523.40A - 316lm White
03.6523.14A - 316lm Black





## CERTIFICATIONS



















Flos.architectural@flos.com www.flos.com



# Light Shooter Adjustable No Trim . Accessories

#### **Optical**





08.8041.68

# Elliptical light distribution lens

Elliptical light distribution lens in 4mm thick tempered glass.

08.8412.14

#### Honeycomb

"Honeycomb" anti-glare grid made of aluminium cells.

## Light Shooter Adjustable No Trim . Lamps



**Power LED** 

Lamp category:

LED

Socket:

Special base

Lamp type:

Power LED



**Light Shooter Adjustable No Trim** designed by FLOS Architectural

High-performance embedded light fixture for LED light source. Remote 220-240V power supply included.

03.6523.40A - 316lm White
03.6523.14A - 316lm Black



#### **CERTIFICATIONS**



















Flos.architectural@flos.com www.flos.com