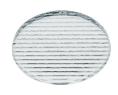

# Elliptical light distribution lens

Elliptical light distribution lens in 4mm thick tempered glass.

08.8412.14