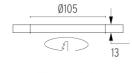

#### **PHYSICAL**

Cutout diameter (mm)105Recessed depth (mm)170Construction materialAluminiumWeight (kg)0,45

**Light Shooter Adjustable No Trim** designed by FLOS Architectural

High-performance embedded light fixture for LED light source. Remote 220-240V power supply included.