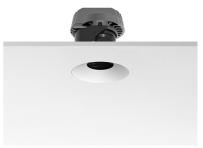

## LIGHT SHOOTER ADJUSTABLE NO TRIM

Number of heads

Mounting Ceiling recessed

Lamps descriptionPower LED 10W 850 lm 2700K CRI 90Luminaire luminous fluxExtreme Cut-off. See reference number

Voltage (V) 220/240 Environment Indoor

#### **PHYSICAL**

Cutout diameter (mm)105Recessed depth (mm)170Construction materialAluminiumWeight (kg)0,45

**Light Shooter Adjustable No Trim** designed by FLOS Architectural

High-performance embedded light fixture for LED light source. Remote 220-240V power supply included.