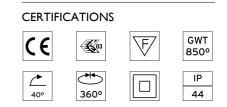

## LIGHT SHOOTER ADJUSTABLE NO TRIM

| Number of heads         | I                                                                                                           |
|-------------------------|-------------------------------------------------------------------------------------------------------------|
| Mounting                | Ceiling recessed                                                                                            |
| Lamps description       | Power LED 10W 910 lm 3000K CRI 90                                                                           |
| Luminaire luminous flux | Extreme Cut-off. See reference number                                                                       |
| Voltage (V)             | 220/240                                                                                                     |
| Environment             | Indoor                                                                                                      |
| Notes                   | LED: All the models include an accessory for IP54. Pre-<br>installation frame included in No Trim versions. |

# OPTICAL

AimingAdjustableLight distribution symmetrySymmetricBeam angle25° Flood

### ELECTRICAL

Transformer availability Transformer mounting Transformer type Emergency Insulation class