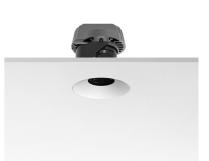

## LIGHT SHOOTER ADJUSTABLE NO TRIM

| Number of heads         | I                                                                                                           |
|-------------------------|-------------------------------------------------------------------------------------------------------------|
| Mounting                | Ceiling recessed                                                                                            |
| Lamps description       | Power LED 10W 910 lm 3000K CRI 90                                                                           |
| Luminaire luminous flux | Extreme Cut-off. See reference number                                                                       |
| Voltage (V)             | 220/240                                                                                                     |
| Environment             | Indoor                                                                                                      |
| Notes                   | LED: All the models include an accessory for IP54. Pre-<br>installation frame included in No Trim versions. |

### PHYSICAL

Cutout diameter (mm) Recessed depth (mm) Construction material Weight (kg)

Included

Remote

Electronic

Without

Class II

Light Shooter Adjustable No Trim designed by FLOS Architectural