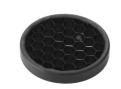

### Optical

08.8041.68

08.8412.14

Elliptical light distribution lens

Honeycomb

Elliptical light distribution lens in 4mm thick tempered glass.

"Honeycomb" anti-glare grid made of aluminium cells.