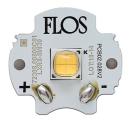

# Light Shooter Adjustable No Trim . Lamps

Power LED Lamp category: LED Socket: Special base Lamp type: Power LED

Light Shooter Adjustable No Trim designed by FLOS Architectural

High-performance embedded light fixture for LED light source. Remote 220-240V power supply included.