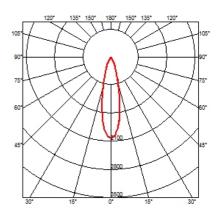

# OPTICAL

AimingAdjustableLight distribution symmetrySymmetricBeam angle25° Flood