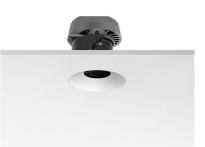

## LIGHT SHOOTER ADJUSTABLE NO TRIM

| Number of heads         | I                                                                                                           |
|-------------------------|-------------------------------------------------------------------------------------------------------------|
| Mounting                | Ceiling recessed                                                                                            |
| Lamps description       | Power LED 10W 910 lm 3000K CRI 90                                                                           |
| Luminaire luminous flux | Extreme Cut-off. See reference number                                                                       |
| Voltage (V)             | 220/240                                                                                                     |
| Environment             | Indoor                                                                                                      |
| Notes                   | LED: All the models include an accessory for IP54. Pre-<br>installation frame included in No Trim versions. |

### PHYSICAL

Cutout diameter (mm) Recessed depth (mm) Construction material Weight (kg)

Included

Remote

Electronic

Without

Class II

Light Shooter Adjustable No Trim designed by FLOS Architectural

High-performance embedded light fixture for LED light source. Remote 220-240V power supply included.