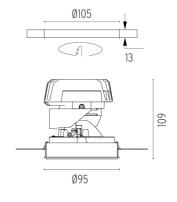

### PHYSICAL

Cutout diameter (mm) Recessed depth (mm) Construction material Weight (kg)

Included

Remote

Electronic

Without

Class II

Light Shooter Adjustable No Trim designed by FLOS Architectural