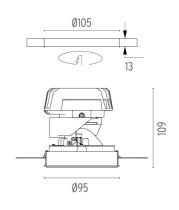

### PHYSICAL

Cutout diameter (mm) Recessed depth (mm) Construction material Weight (kg)

Included

Remote

Electronic

Without

Class II

Light Shooter Adjustable No Trim designed by FLOS Architectural