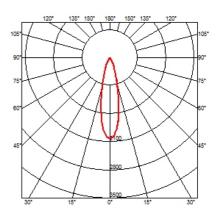

# OPTICAL

AimingAdjustableLight distribution symmetrySymmetricBeam angle25° Flood