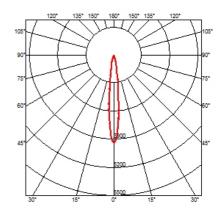

#### **OPTICAL**

Aiming Adjustable
Light distribution symmetry Symmetric
Beam angle 13° Spot