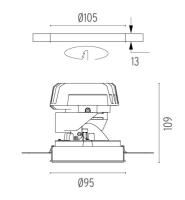

# LIGHT SHOOTER ADJUSTABLE NO TRIM

Number of heads

Mounting Ceiling recessed

Lamps descriptionPower LED 10W 910 Im 3000K CRI 90Luminaire luminous fluxExtreme Cut-off. See reference number

Voltage (V) 220/240 Environment Indoor

#### **PHYSICAL**

Cutout diameter (mm)105Recessed depth (mm)170Construction materialAluminiumWeight (kg)0,45

**Light Shooter Adjustable No Trim** designed by FLOS Architectural

High-performance embedded light fixture for LED light source. Remote 220-240V power supply included.