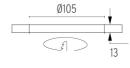

#### **PHYSICAL**

Cutout diameter (mm)105Recessed depth (mm)170Construction materialAluminiumWeight (kg)0,45

**Light Shooter Adjustable No Trim** designed by FLOS Architectural

High-performance embedded light fixture for LED light source. Remote 220-240V power supply included.