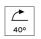

#### **OPTICAL**

Aiming Adjustable
Light distribution symmetry Symmetric
Beam angle 13° Spot