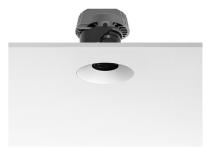

# LIGHT SHOOTER ADJUSTABLE NO TRIM

Number of heads

Mounting Ceiling recessed

Lamps descriptionPower LED 10W 910 Im 3000K CRI 90Luminaire luminous fluxExtreme Cut-off. See reference number

Voltage (V) 220/240 Environment Indoor

#### **PHYSICAL**

Cutout diameter (mm)105Recessed depth (mm)170Construction materialAluminiumWeight (kg)0,45

**Light Shooter Adjustable No Trim** designed by FLOS Architectural

High-performance embedded light fixture for LED light source. Remote 220-240V power supply included.