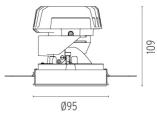

#### **PHYSICAL**

Cutout diameter (mm)105Recessed depth (mm)170Construction materialAluminiumWeight (kg)0,45

**Light Shooter Adjustable No Trim** designed by FLOS Architectural

High-performance embedded light fixture for LED light source. Remote 220-240V power supply included.