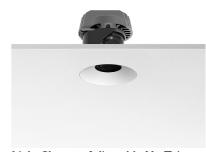

# LIGHT SHOOTER ADJUSTABLE NO TRIM

Number of heads

Mounting Ceiling recessed

Lamps descriptionPower LED 10W 910 Im 3000K CRI 90Luminaire luminous fluxExtreme Cut-off. See reference number

Voltage (V) 220/240 Environment Indoor

#### **PHYSICAL**

Cutout diameter (mm)105Recessed depth (mm)170Construction materialAluminiumWeight (kg)0,45

**Light Shooter Adjustable No Trim** designed by FLOS Architectural

High-performance embedded light fixture for LED light source. Remote 220-240V power supply included.

**Light Shooter Adjustable No Trim** designed by FLOS Architectural

High-performance embedded light fixture for LED light source. Remote 220-240V power supply included.

03.6520.40A - 328lm White
03.6520.14A - 328lm Black