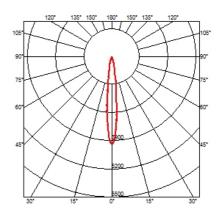

#### **OPTICAL**

Aiming Adjustable
Light distribution symmetry Symmetric
Beam angle 13° Spot