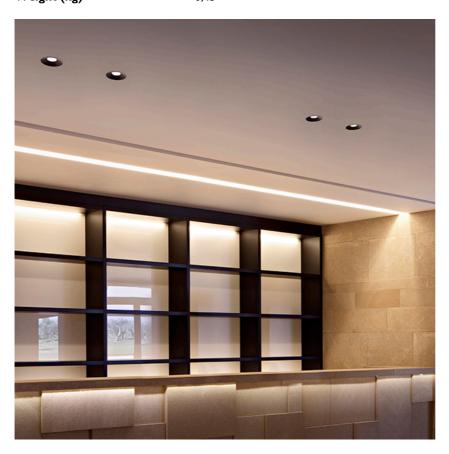

# LIGHT SHOOTER ADJUSTABLE NO TRIM

Number of heads

Mounting Ceiling recessed

Lamps descriptionPower LED 10W 910 Im 3000K CRI 90Luminaire luminous fluxExtreme Cut-off. See reference number

Voltage (V) 220/240 Environment Indoor

#### **PHYSICAL**

Cutout diameter (mm)105Recessed depth (mm)170Construction materialAluminiumWeight (kg)0,45

**Light Shooter Adjustable No Trim** designed by FLOS Architectural

High-performance embedded light fixture for LED light source. Remote 220-240V power supply included.