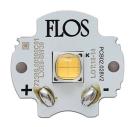

# Light Shooter Adjustable No Trim . Lamps

**Power LED** 

Lamp category:

LED

Socket:

Special base

Lamp type:

Power LED